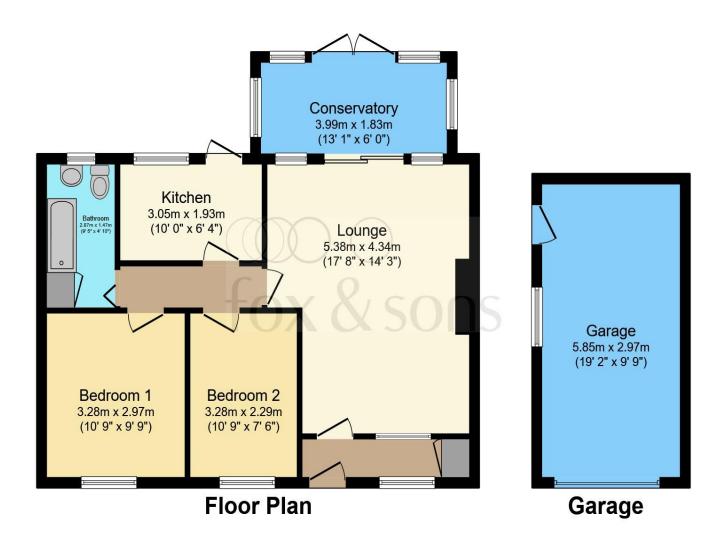

#### Total floor area 82.1 m<sup>2</sup> (884 sq.ft.) approx

This floor plan is for illustrative purposes only. It is not drawn to scale. Any measurements, floor areas (including any total floor area), openings and orientation are approximate. No details are guaranteed, they cannot be relied upon for any purpose and they do not form part of any agreement. No liability is taken for any error, omission or misstatement. A party must rely upon its own inspection(s). Powered by www.focalagent.com

**Entrance** 

**Living Room-Diner** 

**Bedroom 1** 

**Bedroom 2** 

**Bathroom** 

Garage

Kitchen