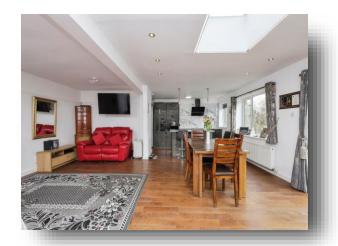

### **Broad Road, Eastbourne**

- Detached with ideal parking.
- 3 well-proportioned bedrooms.
- Large kitchen-diner with adjoining living space. Perfect for hosting or relaxing.
- South-facing rear garden.
- Sizeable OUTBUILDING with electricity.