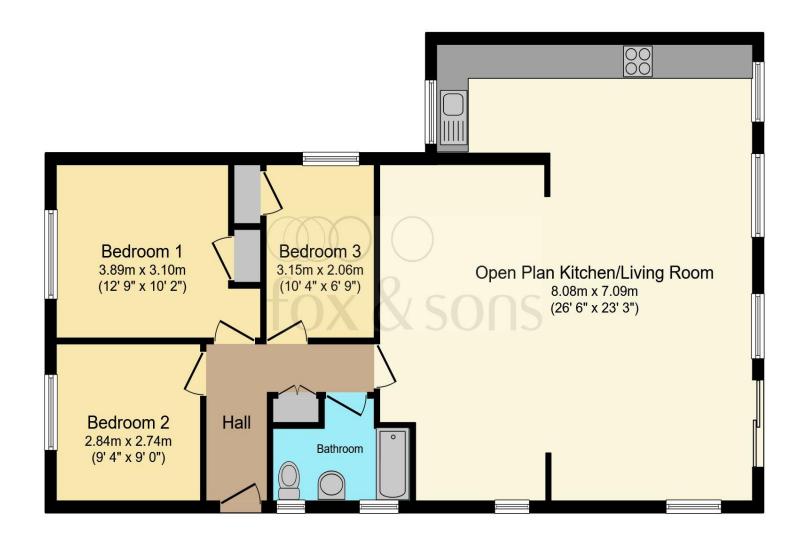

#### Total floor area 91.5 m² (985 sq.ft.) approx

This floor plan is for illustrative purposes only. It is not drawn to scale. Any measurements, floor areas (including any total floor area), openings and orientation are approximate. No details are guaranteed, they cannot be relied upon for any purpose and they do not form part of any agreement. No liability is taken for any error, omission or misstatement. A party must rely upon its own inspection(s). Powered by www.focalagent.com