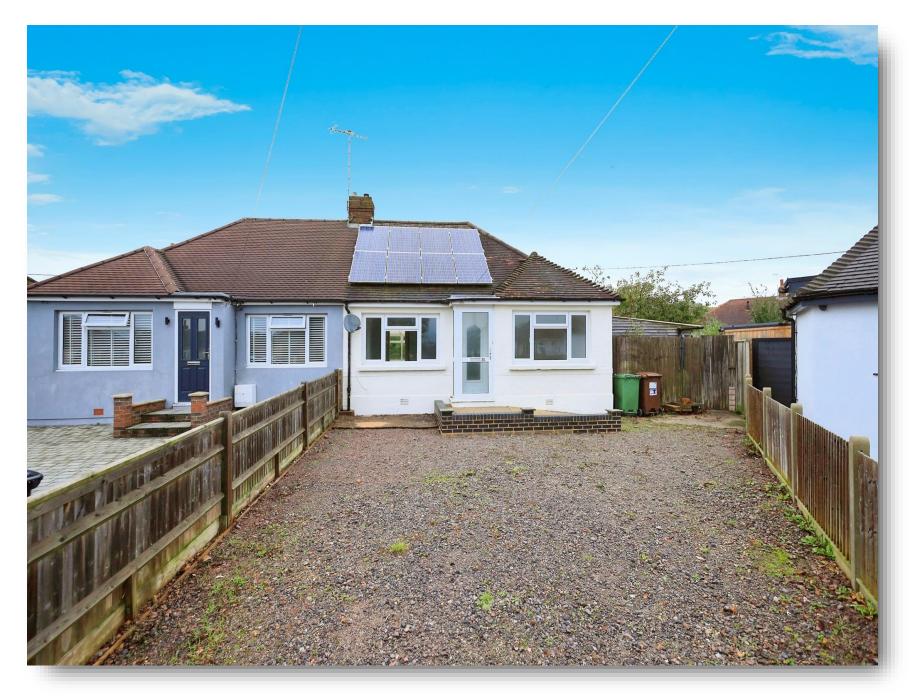

# **Central Avenue, Polegate**

Two bedroom bungalow located in lovely residential location, cul de sac area, great rear garden with fruit trees, to the front private driveway for parking.

## **Central Avenue, Polegate**

- Two bedroom bungalow
- Great rear garden with apple trees
- Off road parking on driveway
- Quiet close and popular residential area
- No chain

Tenure: Freehold EPC Rating: C