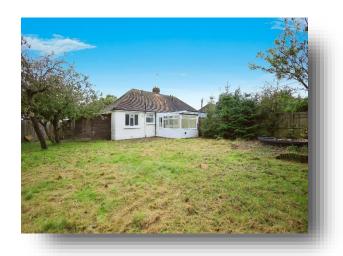

# **Central Avenue, Polegate**

Two bedroom bungalow located in lovely residential location, cul de sac area, great rear garden with fruit trees, to the front private driveway for parking.

## **Central Avenue, Polegate**

- Two bedroom bungalow
- Great rear garden with apple trees
- Off road parking on driveway
- Quiet close and popular residential area
- No chain

Tenure: Freehold EPC Rating: C