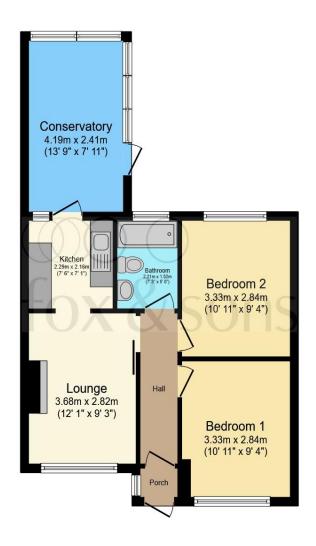

### Total floor area 54.9 m² (590 sq.ft.) approx

This floor plan is for illustrative purposes only. It is not drawn to scale. Any measurements, floor areas (including any total floor area), openings and orientation are approximate. No details are guaranteed, they cannot be relied upon for any purpose and they do not form part of any agreement. No liability is taken for any error, omission or misstatement. A party must rely upon its own inspection(s). Powered by www.focalagent.com

Hallway

**Living Room** 

Kitchen

**Bedroom 1** 

**Bedroom 2** 

**Bathroom** 

Conservatory