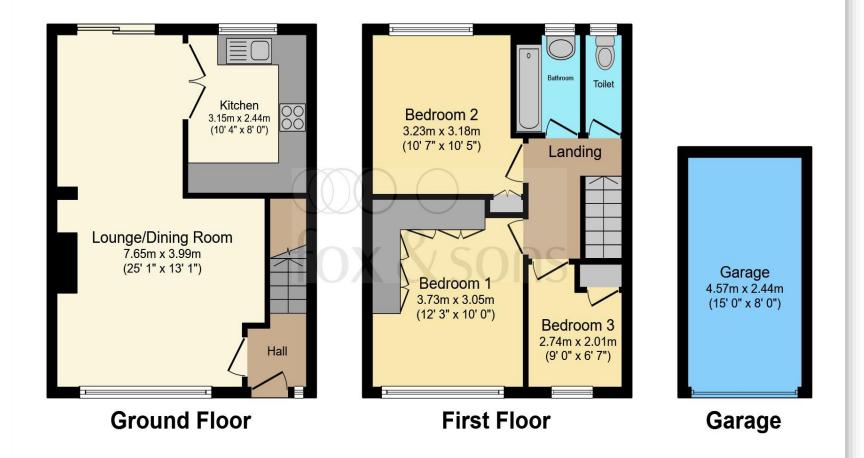

## Total floor area 85.9 m² (924 sq.ft.) approx

This floor plan is for illustrative purposes only. It is not drawn to scale. Any measurements, floor areas (including any total floor area), openings and orientation are approximate. No details are guaranteed, they cannot be relied upon for any purpose and they do not form part of any agreement. No liability is taken for any error, omission or misstatement. A party must rely upon its own inspection(s). Powered by www.focalagent.com