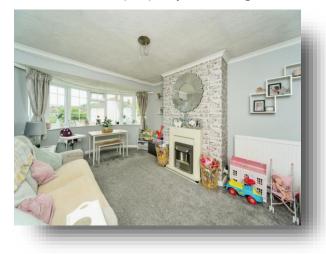

## Mewetts Court, Meachants Lane, Eastbourne

This highly desirable two bedroom first floor flat, is situated nearby to local amenities and transport links. Offering great views of the South Downs from its own private balcony. The flat itself is neatly presented and is in good decorative order throughout. Comprising of a spacious living area, fully functional kitchen with ample storage space and room for appliances. Also, offering two double bedrooms and a fully tiled bathroom. Further benefits to this property include gas central heating, double glazing and communal gardens.

#### Entrance

**Lounge** 13' 5" x 11' 7" ( 4.09m x 3.53m )

**Kitchen** 8' 9" x 7' 10" ( 2.67m x 2.39m )

**Bedroom 1** 13' 4" x 9' 11" ( 4.06m x 3.02m )

**Bedroom 2** 10' x 8' 11" ( 3.05m x 2.72m )

**Bathroom** 6' 2" x 5' 6" ( 1.88m x 1.68m )