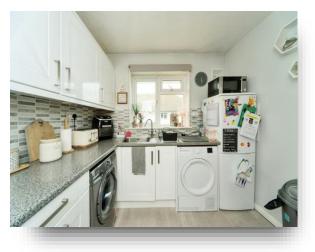

## Mewetts Court, Meachants Lane, Eastbourne

This highly desirable two bedroom first floor flat, is situated nearby to local amenities and transport links. Offering great views of the South Downs from its own private balcony. The flat itself is neatly presented and is in good decorative order throughout. Comprising of a spacious living area, fully functional kitchen with ample storage space and room for appliances. Also, offering two double bedrooms and a fully tiled bathroom. Further benefits to this property include gas central heating, double glazing and communal gardens.

#### Entrance

**Lounge** 13' 5" x 11' 7" ( 4.09m x 3.53m )

**Kitchen** 8' 9" x 7' 10" ( 2.67m x 2.39m )

**Bedroom 1** 13' 4" x 9' 11" ( 4.06m x 3.02m )

**Bedroom 2** 10' x 8' 11" ( 3.05m x 2.72m )

**Bathroom** 6' 2" x 5' 6" ( 1.88m x 1.68m )