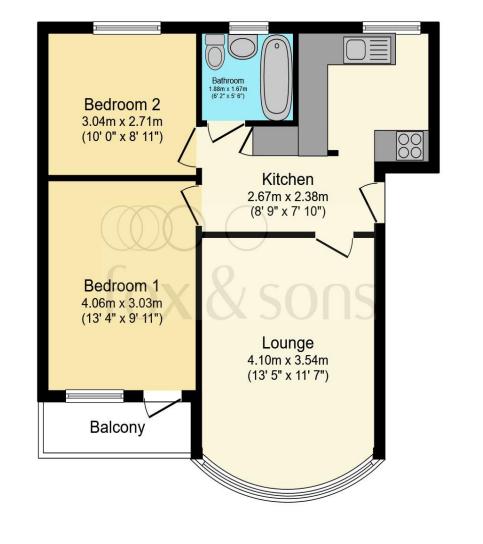

#### Total floor area 57.5 m<sup>2</sup> (619 sq.ft.) approx

This floor plan is for illustrative purposes only. It is not drawn to scale. Any measurements, floor areas (including any total floor area), openings and orientation are approximate. No details are guaranteed, they cannot be relied upon for any purpose and they do not form part of any agreement. No liability is taken for any error, omission or misstatement. A party must rely upon its own inspection(s). Powered by www.focalagent.com

#### Entrance

**Lounge** 13' 5" x 11' 7" ( 4.09m x 3.53m )

**Kitchen** 8' 9" x 7' 10" ( 2.67m x 2.39m )

**Bedroom 1** 13' 4" x 9' 11" ( 4.06m x 3.02m )

**Bedroom 2** 10' x 8' 11" ( 3.05m x 2.72m )

**Bathroom** 6' 2" x 5' 6" ( 1.88m x 1.68m )

#### Balcony