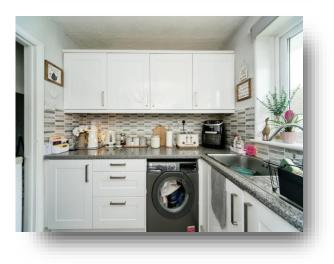

## Mewetts Court, Meachants Lane, Eastbourne

This highly desirable two bedroom first floor flat, is situated nearby to local amenities and transport links. Offering great views of the South Downs from its own private balcony. The flat itself is neatly presented and is in good decorative order throughout. Comprising of a spacious living area, fully functional kitchen with ample storage space and room for appliances. Also, offering two double bedrooms and a fully tiled bathroom. Further benefits to this property include gas central heating, double glazing and communal gardens.

#### Entrance

**Lounge** 13' 5" x 11' 7" ( 4.09m x 3.53m )

**Kitchen** 8' 9" x 7' 10" ( 2.67m x 2.39m )

**Bedroom 1** 13' 4" x 9' 11" ( 4.06m x 3.02m )

**Bedroom 2** 10' x 8' 11" ( 3.05m x 2.72m )

**Bathroom** 6' 2" x 5' 6" ( 1.88m x 1.68m )