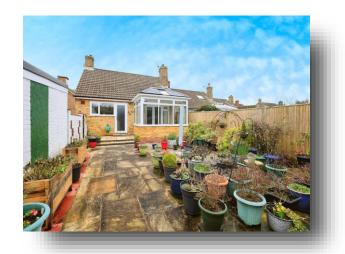

# Welcome to

# **The Millrace, Polegate**

A charming two bedroom detached bungalow located in a quiet Cul-de-sac in the heart of Polegate. Located nearby to Polegate's main high street, where there are plenty of local shops and amenities on offer.















## Total floor area 86.8 m² (935 sq.ft.) approx

This floor plan is for illustrative purposes only. It is not drawn to scale. Any measurements, floor areas (including any total floor area), openings and orientation are approximate. No details are guaranteed, they cannot be relied upon for any purpose and they do not form part of any agreement. No liability is taken for any error, omission or misstatement. A party must rely upon its own inspection(s). Powered by www.focalagent.com

#### **Entrance Hall**

#### Kitchen

11' 2" x 9' 10" ( 3.40m x 3.00m )

#### Lounge

15' 3" x 11' 11" ( 4.65m x 3.63m )

### Conservatory

9' 1" x 8' 1" ( 2.77m x 2.46m )

#### **Bedroom 1**

13' 4" x 11' 5" ( 4.06m x 3.48m )

#### **Bedroom 2**

11' 10" x 10' 3" ( 3.61m x 3.12m )

#### **Shower Ro