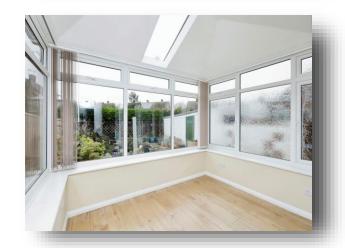

# Welcome to

# **The Millrace, Polegate**

A charming two bedroom detached bungalow located in a quiet Cul-de-sac in the heart of Polegate. Located nearby to Polegate's main high street, where there are plenty of local shops and amenities on offer.















## Total floor area 86.8 m² (935 sq.ft.) approx

This floor plan is for illustrative purposes only. It is not drawn to scale. Any measurements, floor areas (including any total floor area), openings and orientation are approximate. No details are guaranteed, they cannot be relied upon for any purpose and they do not form part of any agreement. No liability is taken for any error, omission or misstatement. A party must rely upon its own inspection(s). Powered by www.focalagent.com

#### **Entrance Hall**

#### Kitchen

11' 2" x 9' 10" ( 3.40m x 3.00m )

#### Lounge

15' 3" x 11' 11" ( 4.65m x 3.63m )

### Conservatory

9' 1" x 8' 1" ( 2.77m x 2.46m )

#### **Bedroom 1**

13' 4" x 11' 5" ( 4.06m x 3.48m )

#### **Bedroom 2**

11' 10" x 10' 3" ( 3.61m x 3.12m )

#### **Shower Room**

5'