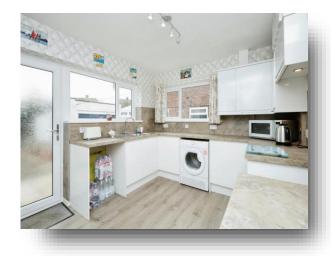

# Welcome to

# **The Millrace, Polegate**

A charming two bedroom detached bungalow located in a quiet Cul-de-sac in the heart of Polegate. Located nearby to Polegate's main high street, where there are plenty of local shops and amenities on offer.















## Total floor area 86.8 m² (935 sq.ft.) approx

This floor plan is for illustrative purposes only. It is not drawn to scale. Any measurements, floor areas (including any total floor area), openings and orientation are approximate. No details are guaranteed, they cannot be relied upon for any purpose and they do not form part of any agreement. No liability is taken for any error, omission or misstatement. A party must rely upon its own inspection(s). Powered by www.focalagent.com

#### **Entrance Hall**

#### Kitchen

11' 2" x 9' 10" ( 3.40m x 3.00m )

#### Lounge

15' 3" x 11' 11" ( 4.65m x 3.63m )

### Conservatory

9' 1" x 8' 1" ( 2.77m x 2.46m )

#### **Bedroom 1**

13' 4" x 11' 5" ( 4.06m x 3.48m )

#### **Bedroom 2**

11' 10" x 10' 3" ( 3.61m x 3.12m )

#### **Shower Room**