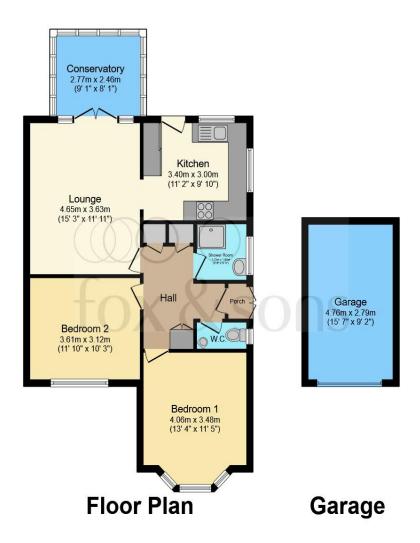

## Total floor area 86.8 m² (935 sq.ft.) approx

This floor plan is for illustrative purposes only. It is not drawn to scale. Any measurements, floor areas (including any total floor area), openings and orientation are approximate. No details are guaranteed, they cannot be relied upon for any purpose and they do not form part of any agreement. No liability is taken for any error, omission or misstatement. A party must rely upon its own inspection(s). Powered by www.focalagent.com

#### **Entrance Hall**

#### Kitchen

11' 2" x 9' 10" ( 3.40m x 3.00m )

#### Lounge

15' 3" x 11' 11" ( 4.65m x 3.63m )

### Conservatory

9' 1" x 8' 1" ( 2.77m x 2.46m )

#### **Bedroom 1**

13' 4" x 11' 5" ( 4.06m x 3.48m )

#### **Bedroom 2**

11' 10" x 10' 3" ( 3.61m x 3.12m )

#### **Shower Room**

5' 8" x 5' 5" ( 1.73m x 1.65m )

W.C

#### Garage

15' 7" x 9' 2" ( 4.75m x 2.79m )