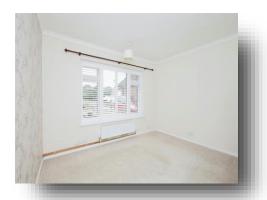

#### **Bedroom 1**

13' 4" x 11' 5" ( 4.06m x 3.48m )

#### **Bedroom 2**

11' 10" x 10' 3" ( 3.61m x 3.12m )