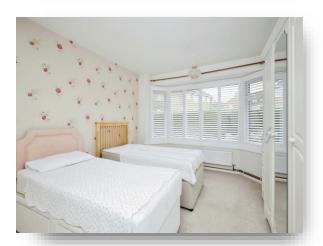

#### **Bedroom 1**

13' 4" x 11' 5" ( 4.06m x 3.48m )

#### **Bedroom 2**

11' 10" x 10' 3" ( 3.61m x 3.12m )