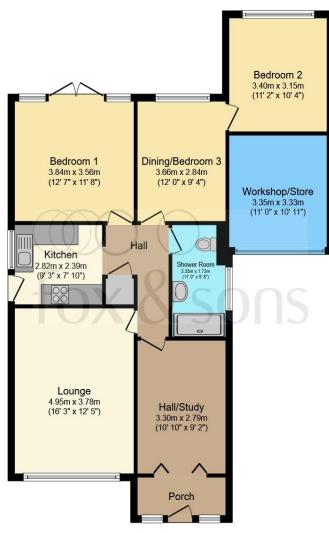

Porch Hall/ Study Lounge Kitchen Bedroom 1 **Bedroom 2 Bedroom 3/ Dining Room** Workshop/store **Rear Garden Off Street Parking** Garage

Total floor area 101.1 m<sup>2</sup> (1,088 sq.ft.) approx

This floorplan is for illustrative purposes only and is not drawn to scale. Measurements, floor-areas, openings and orientations are approximate. They should not be relied upon for any purpose and do not form any part of an agreement. No liability is taken for any error or mis-statement. All parties must rely on their own inspections.