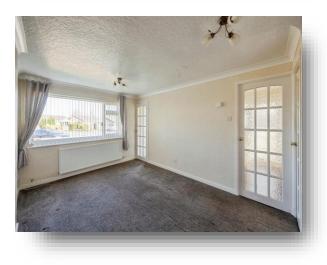

#### Lounge

16' 6" Max x 10' 5" Max ( 5.03m Max x 3.17m Max ) A bright open plan lounge/diner with a front double glazed window and one central heated radiator.