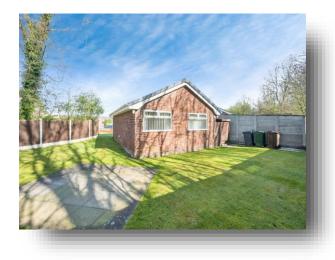

#### Outside

This property is situated on a sizeable plot with wrap around lawned gardens along with a paved patio area to the rear. There is a forest behind the garden which adds to the privacy and tranquillity of the garden area.

The bungalow offers a paved driveway to the side of the property which leads onto the detached garage.

#### Garage

A detached garage with up/over door.