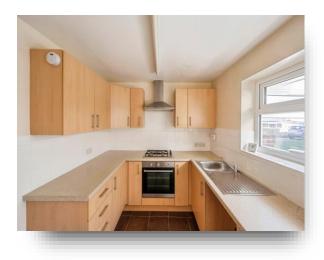

### Kitchen

#### 7' 9" x 10' 4" ( 2.36m x 3.15m )

A fully fitted kitchen comprising a range of wall, drawer and base units, with contrasting worktops housing a sink and drainer. The kitchen features an integrated electric oven and hob with space available for a washing machine and fridge freezer.