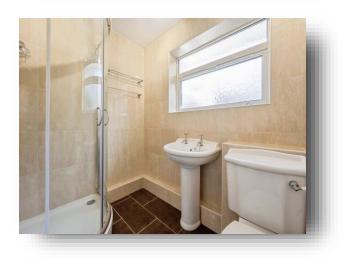

#### **Shower Room**

A three piece shower room comprising a wash hand basin, a w/c and a sizeable corner shower. Featuring tiled walls, a side double glazed window and one central heated radiator.