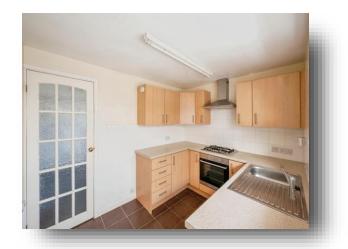

### Kitchen

#### 7' 9" x 10' 4" ( 2.36m x 3.15m )

A fully fitted kitchen comprising a range of wall, drawer and base units, with contrasting worktops housing a sink and drainer. The kitchen features an integrated electric oven and hob with space available for a washing machine and fridge freezer.