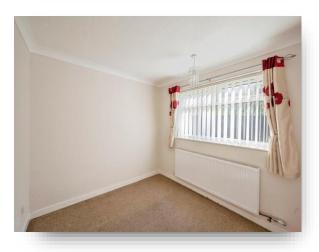

#### **Bedroom One**

13' 6" x 8' 9" Max ( 4.11m x 2.67m Max ) Double bedroom with a rear double glazed window and one central heated radiator.

#### **Bedroom Two**

9' 5" x 8' 7" ( 2.87m x 2.62m ) Rear double bedroom with a rear double glazed window and one central heated radiator.