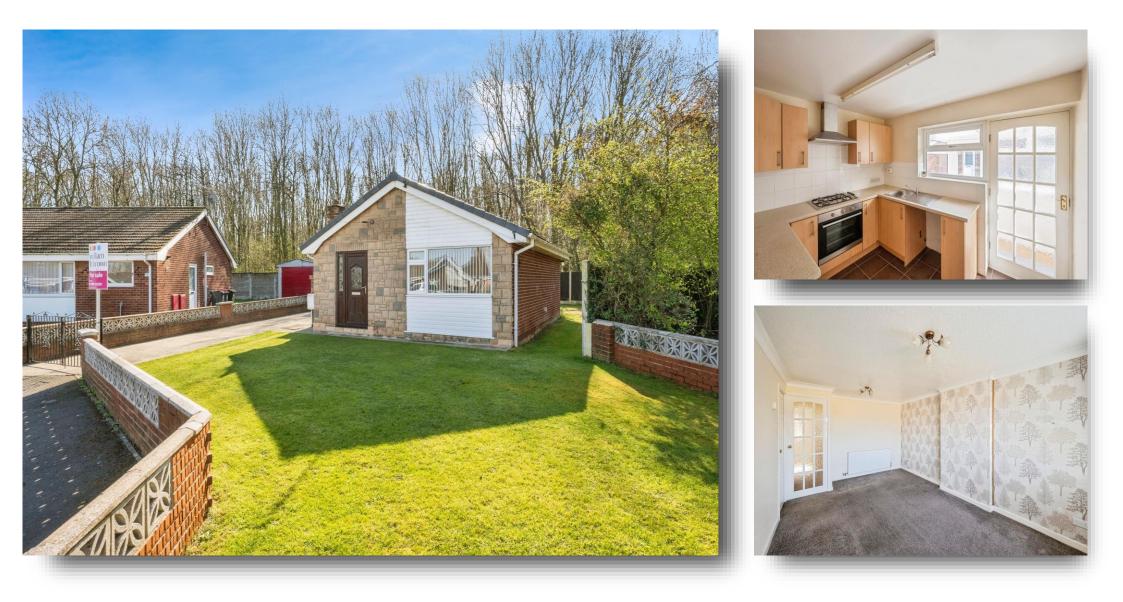

## Springwell Close, Maltby Rotherham

\*\* GUIDE PRICE £190,000 - £200,000 \*\* Nestled on a peaceful cul-de-sac with NO CHAIN is this detached Bungalow with two double bedrooms, on a sizeable plot, surrounded by wrap-around gardens and backing onto a forest giving a sense of privacy. Having ample off street parking and a detached garage.

#### Outside

This property is situated on a sizeable plot with wrap around lawned gardens along with a paved patio area to the rear. There is a forest behind the garden which adds to the privacy and tranquillity of the garden area.

The bungalow offers a paved driveway to the side of the property which leads onto the detached garage.

#### Garage

A detached garage with up/over door.

### Kitchen

#### 7' 9" x 10' 4" ( 2.36m x 3.15m )

A fully fitted kitchen comprising a range of wall, drawer and base units, with contrasting worktops housing a sink and drainer. The kitchen features an integrated electric oven and hob with space available for a washing machine and fridge freezer.