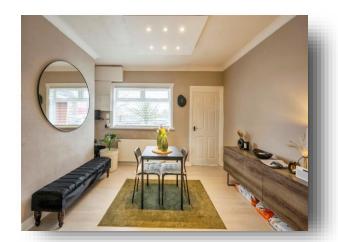

## **Dining Room**

12' 11" Max x 9' 11" ( 3.94m Max x 3.02m )

A lovely front facing dining with an open arch way to the lounge area. The room benefits from spotlights and a front double glazed window which both give lots light into the room whilst also having one central heated radiator.