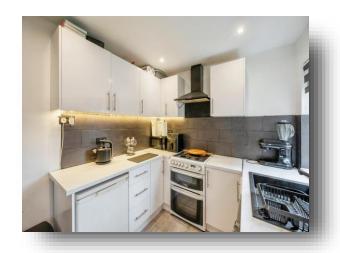

#### Kitchen

8' 7" x 7' 10" ( 2.62m x 2.39m )

A modern fully fitted kitchen with a range of wall draw and base units and contrasting worktops, featuring tiled splashbacks and an inset sink drainer. The kitchen is fitted with spotlights and has a central heated radiator, side facing double glazed window, side facing UPVC door and understairs pantry.