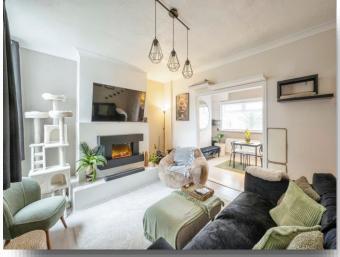

## Lounge

12' 11" Max x 11' 10" ( 3.94m Max x 3.61m )

A gorgeous open plan lounge area with a stunning contemporary electric fire being a huge focal point to the room. The room benefits from a rear double glazed window, one central heated radiator and a further door to the stairs and kitchen.