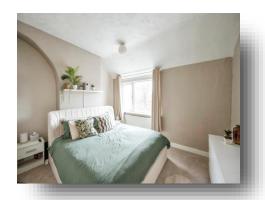

## **Bedroom One**

12' 11" Max x 10' (3.94m Max x 3.05m)

Front facing double bedroom with a front double glazed window and one central heated radiator.

## **Bedroom Two**

11' 11" x 9' 9" Max ( 3.63m x 2.97m Max ) A double bedroom with a rear double glazed window and one central heated radiator.