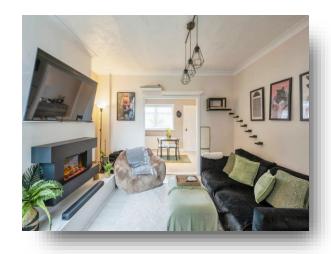

## Lounge

12' 11" Max x 11' 10" ( 3.94m Max x 3.61m )

A gorgeous open plan lounge area with a stunning contemporary electric fire being a huge focal point to the room. The room benefits from a rear double glazed window, one central heated radiator and a further door to the stairs and kitchen.