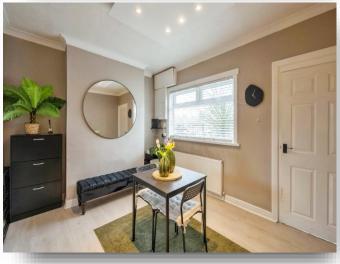

## **Dining Room**

12' 11" Max x 9' 11" ( 3.94m Max x 3.02m )

A lovely front facing dining with an open arch way to the lounge area. The room benefits from spotlights and a front double glazed window which both give lots light into the room whilst also having one central heated radiator.