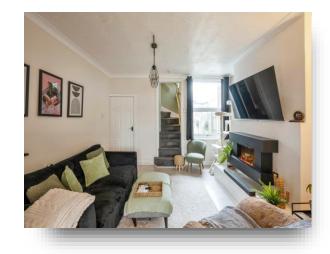

## Lounge

12' 11" Max x 11' 10" ( 3.94m Max x 3.61m )

A gorgeous open plan lounge area with a stunning contemporary electric fire being a huge focal point to the room. The room benefits from a rear double glazed window, one central heated radiator and a further door to the stairs and kitchen.