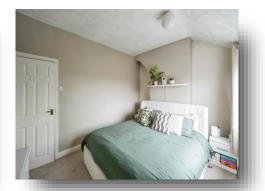

## **Bedroom One**

12' 11" Max x 10' (3.94m Max x 3.05m)

Front facing double bedroom with a front double glazed window and one central heated radiator.

## **Bedroom Two**

11' 11" x 9' 9" Max ( 3.63m x 2.97m Max ) A double bedroom with a rear double glazed window and one central heated radiator.