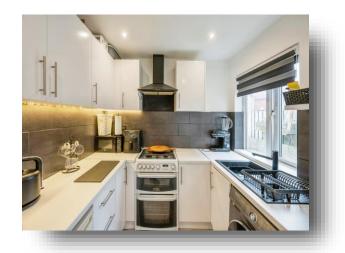

#### Kitchen

8' 7" x 7' 10" ( 2.62m x 2.39m )

A modern fully fitted kitchen with a range of wall draw and base units and contrasting worktops, featuring tiled splashbacks and an inset sink drainer. The kitchen is fitted with spotlights and has a central heated radiator, side facing double glazed window, side facing UPVC door and understairs pantry.