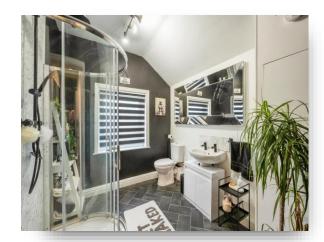

### **Shower Room**

A beautiful high specification 3 piece shower room comprising a wash hand basin, a low flush w/c and a shower unit with mains shower. The shower room also benefits from a rear double glazed window one central heated radiator and an extractor fan.