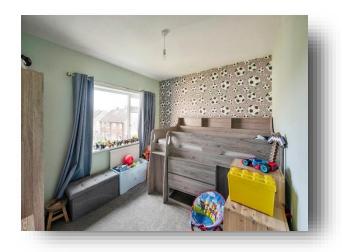

## **Bedroom Three**

7' 9" Max x 8' 8" ( 2.36m Max x 2.64m ) Benefiting from a built in storage cupboard a front facing double glazed window and one central heated radiator.