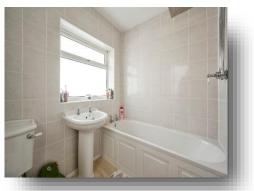

#### Bathroom

A lovely three piece suite comprising a wash hand basin, a w.c and a bath tub with shower overhead. Featuring tiling to the walls a rear and side double glazed window and one central heated radiator.