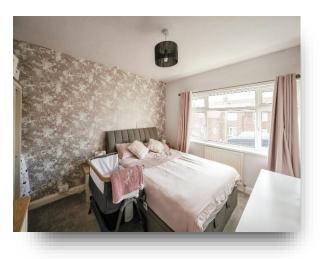

## **Bedroom One**

12' 9" Max x 12' 9" ( 3.89m Max x 3.89m ) A lovely bright front facing double bedroom with a front double glazed window and one central heated radiator.