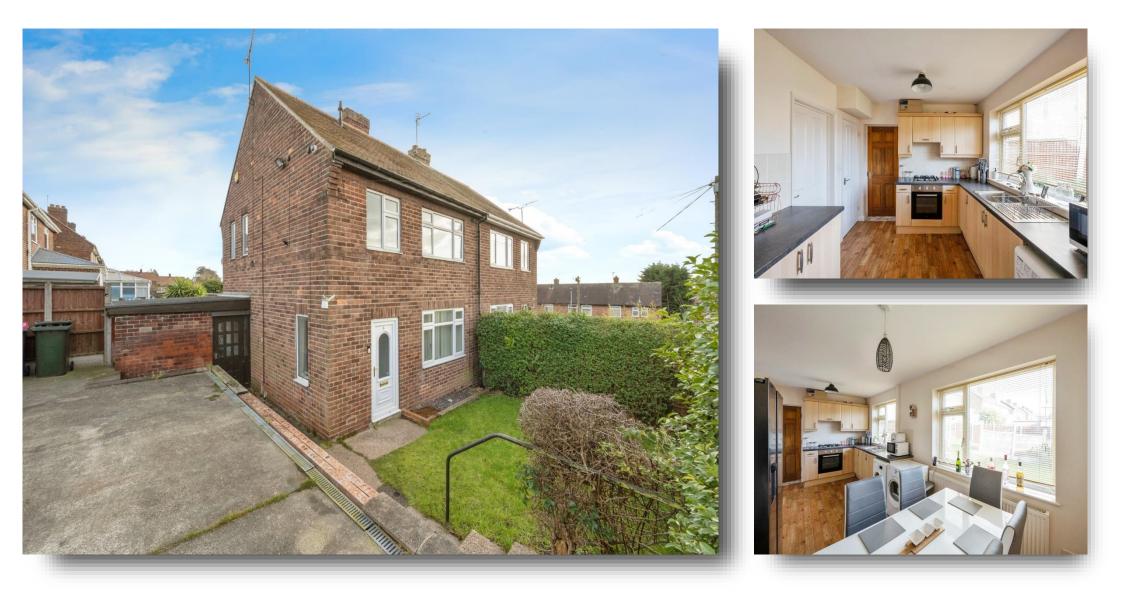

# Poplar Rise, Maltby ROTHERHAM

Positioned on an amazing corner plot this property has many great features perfect for a family or first time buyer. Being semi-detached with three bedrooms, open plan kitchen/diner, cosy lounge and a family bathroom. Being positioned in great location close to local amenities and schools.

## Kitchen/Diner

18' 7" x 9' 1" ( 5.66m x 2.77m )

A well presented open kitchen/diner fitted with a range of wall, draw and base units with contrasting work surfaces housing a sink and drainer. Having an integrated electric oven, gas hob and extractor hood, whilst offering space for a washing machine and fridge freezer. The kitchen features tiled splashbacks, two rear double glazed windows and one central heated radiator. The kitchen also benefits from a pantry and access to the attached outbuildings.

## Outside

On arriving at the property you will see a sizeable gated driveway with space available for multiple cars. The front also offers a lawned garden area with surrounding hedgerows.

To the rear is a fully enclosed lawned garden area.

# Outbuildings

Two attached outbuildings with double access through a front and rear wooden door whilst also having access from the property via the kitchen/diner.