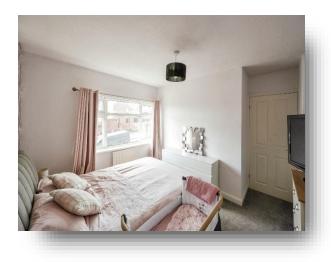

## **Bedroom One**

12' 9" Max x 12' 9" ( 3.89m Max x 3.89m ) A lovely bright front facing double bedroom with a front double glazed window and one central heated radiator.

## **Bedroom Two**

12' 4" x 9' 3" (  $3.76m\ x\ 2.82m$  ) A further double bedroom with a rear double glazed window and one central heated radiator.

## **Bedroom Three**

7' 9" Max x 8' 8" ( 2.36m Max x 2.64m ) Benefiting from a built in storage cupboard a front facing double glazed window and one central heated radiator.