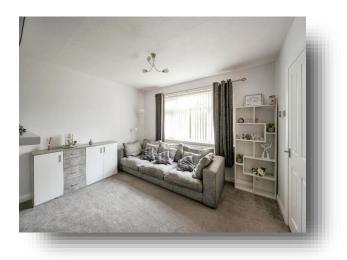

#### Lounge

12' 8" Max x 12' 7" ( 3.86m Max x 3.84m ) A cosy lounge area with a contemporary wall mounted electric fire being a real focal point to the room. The lounge also features a front facing double glazed window, a door leading to the kitchen/diner and one central heated radiator.