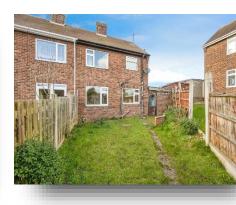

## Outside

On arriving at the property you will see a sizeable gated driveway with space available for multiple cars. The front also offers a lawned garden area with surrounding hedgerows.

To the rear is a fully enclosed lawned garden area.