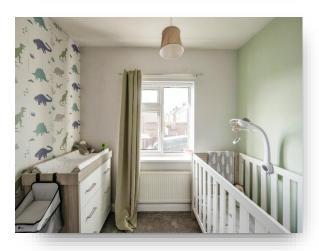

## **Bedroom Two**

12' 4" x 9' 3" (  $3.76m\ x\ 2.82m$  ) A further double bedroom with a rear double glazed window and one central heated radiator.