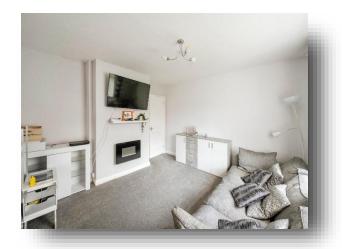

#### Lounge

12' 8" Max x 12' 7" ( 3.86m Max x 3.84m ) A cosy lounge area with a contemporary wall mounted electric fire being a real focal point to the room. The lounge also features a front facing double glazed window, a door leading to the kitchen/diner and one central heated radiator.