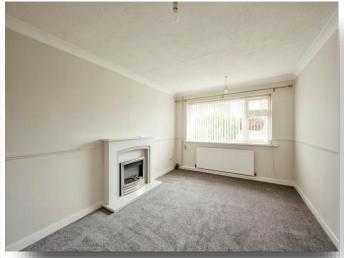

## Lounge

15' 3" Max x 10' 6" ( 4.65m Max x 3.20m )

A bright and spacious lounge with electric fire, front facing double glazed window and a central heated radiator.