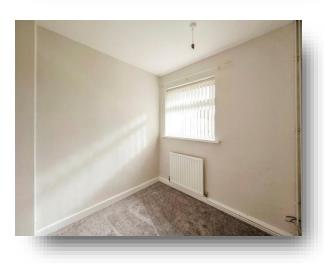

### **Bedroom Two**

7' 9" x 7' 8" ( 2.36m x 2.34m )

Having a rear facing double glazed window and a central heated radiator.