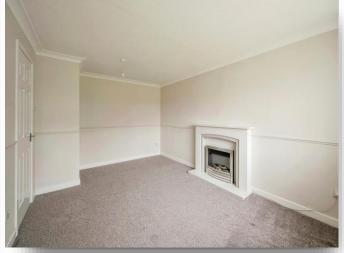

#### **Bedroom One**

11' 9" x 10' 7" ( 3.58m x 3.23m )

Having a rear facing double glazed window and a central heated radiator.

### **Bedroom Two**

7' 9" x 7' 8" ( 2.36m x 2.34m )

Having a rear facing double glazed window and a central heated radiator.