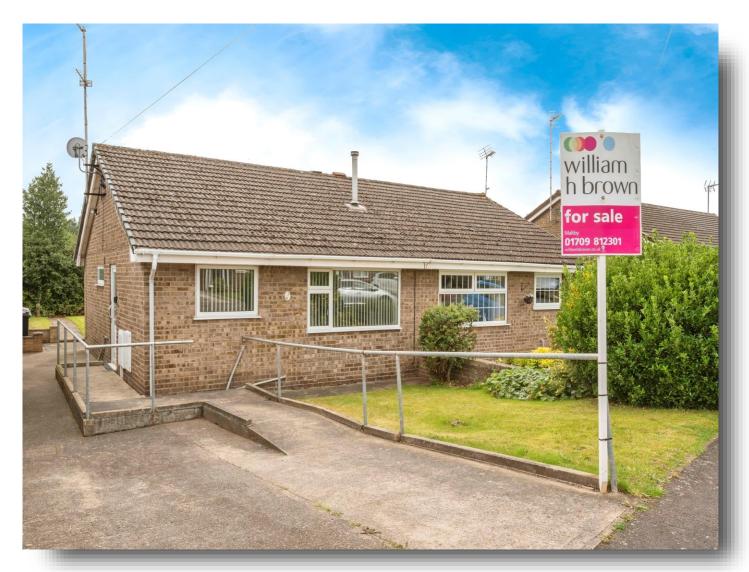

# **Lambcote Way, Maltby Rotherham**

Available with NO CHAIN is this two bedroom semi-detached Bungalow located on a quiet cul-de-sac. Being move in ready having new carpets throughout and freshly decorated, with off street parking and gardens to the front and rear. Being conveniently located for access to a major bus route.

### Outside

To the front of the property is a lawn with shrubbery and a driveway extends to the side of the property.

The rear garden has a paved patio, lawn, stocked beds, shrubbery and trees.

# **Lambcote Way, Maltby Rotherham**

- NO CHAIN!!
- Freshly Decorated & Carpeted Throughout
- Front & Rear Gardens
- Off Street Parking
- Cul-De-Sac Location

Tenure: Freehold EPC Rating: D

£160,000