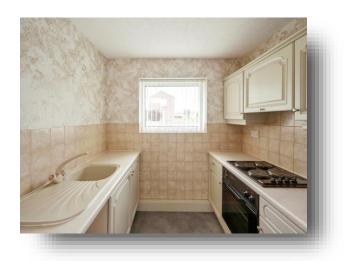

#### Kitchen

7' 10" x 7' 9" ( 2.39m x 2.36m )

Comprising a range of wall, drawer and base units, with contrasting worktops, tiled splashbacks and an inset sink drainer. Has an integrated electric oven and electric hob. Space is available for a washing machine and fridge freezer. There is a front facing double glazed window.