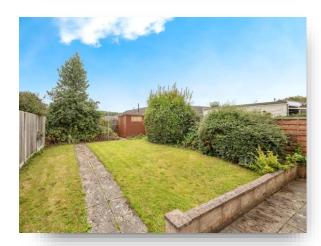

### Outside

To the front of the property is a lawn with shrubbery and a driveway extends to the side of the property.

The rear garden has a paved patio, lawn, stocked beds, shrubbery and trees.