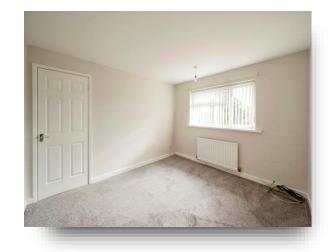

#### **Bedroom One**

11' 9" x 10' 7" ( 3.58m x 3.23m )

Having a rear facing double glazed window and a central heated radiator.