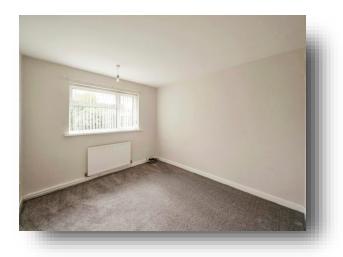

## Lounge

15' 3" Max x 10' 6" ( 4.65m Max x 3.20m )

A bright and spacious lounge with electric fire, front facing double glazed window and a central heated radiator.