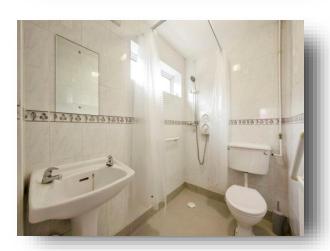

#### **Wet Room**

Having a wash hand basin, W.C. and electric shower. Has tiling to the walls, central heated radiator and a side facing double glazed window.