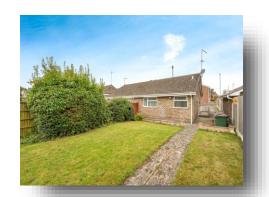

### Outside

To the front of the property is a lawn with shrubbery and a driveway extends to the side of the property.

The rear garden has a paved patio, lawn, stocked beds, shrubbery and trees.