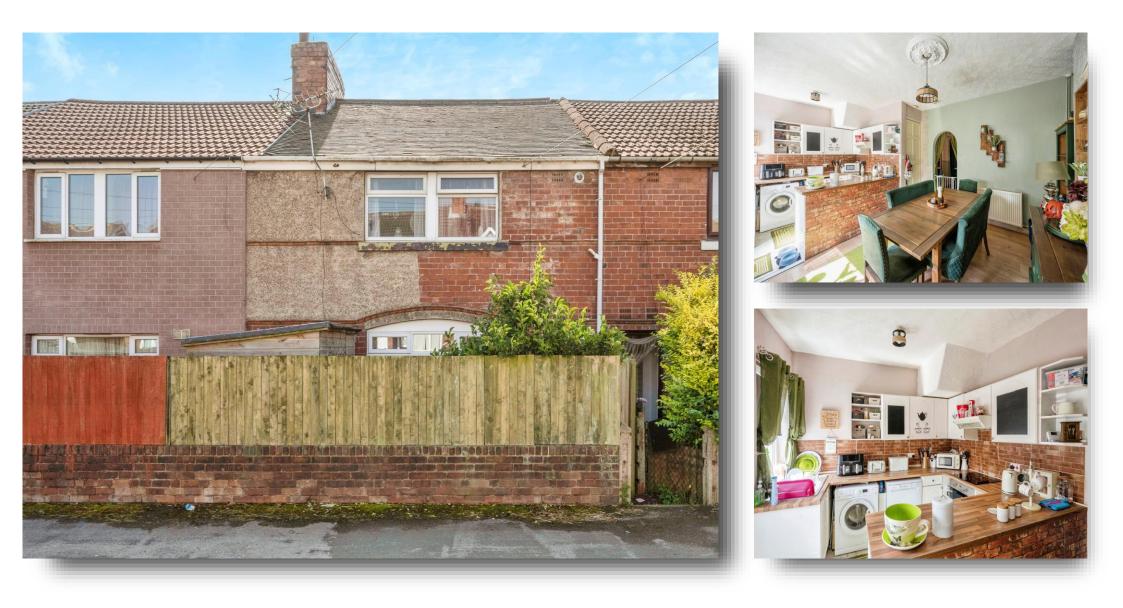

## Nelson Road, Maltby Rotherham

\*\* ATTENTION INVESTORS \*\* - This READY MADE INVESTMENT is available with a long term sitting tenant of 18 years, currently making an annual return of £6600. The property is well positioned for convenient access to local amenities. schools and transport links.

#### Kitchen

13' 1" x 19' 1" ( 3.99m x 5.82m )

Fitted kitchen with a range of wall and base units incorporating stainless steel sink and drainer, electric oven, electric hob, plumbing for dishwasher and plumbing for washing machine. Laminate flooring, rear facing double glazed window, rear facing double glazed UPVC door and central heating radiator.

#### Outside

There are enclosed yards to the front and rear of the property.

To the rear is a brick built outbuilding.