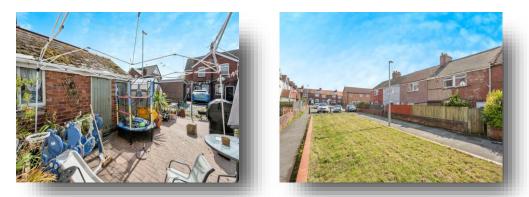

#### Outside

There are enclosed yards to the front and rear of the property.

To the rear is a brick built outbuilding.