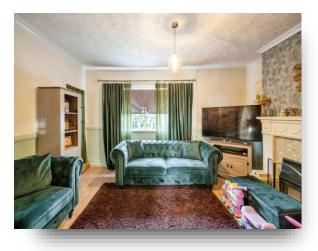

#### Lounge

11' 2" x 15' 6" (  $3.40m\ x\ 4.72m$  ) Having a front facing double glazed window and a central heated radiator.