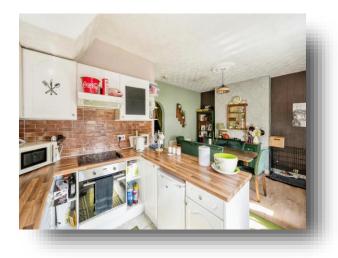

#### Kitchen

13' 1" x 19' 1" ( 3.99m x 5.82m )

Fitted kitchen with a range of wall and base units incorporating stainless steel sink and drainer, electric oven, electric hob, plumbing for dishwasher and plumbing for washing machine. Laminate flooring, rear facing double glazed window, rear facing double glazed UPVC door and central heating radiator.