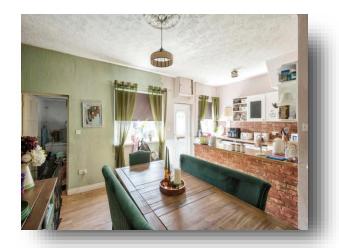

#### Lounge

11' 2" x 15' 6" (  $3.40m\ x\ 4.72m$  ) Having a front facing double glazed window and a central heated radiator.