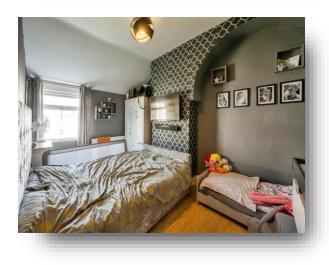

#### **Bedroom One**

14' 5" x 9' 2" Into recess (  $4.39m \times 2.79m$  Into recess ) Having a front facing double glazed window and a central heated radiator.

#### **Bedroom Two**

11' x 9' 6" (  $3.35m \times 2.90m$  ) Having built in wardrobes, a front facing double glazed window and central heated radiator.

### **Bedroom Three**

11' 4" Into Recess x 9' 11" (3.45m Into Recess x 3.02m) Having a rear facing double glazed window and a central heated radiator.