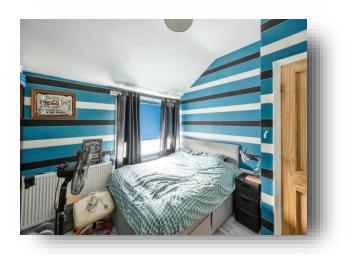

#### **Bedroom One**

14' 5" x 9' 2" Into recess (  $4.39m \times 2.79m$  Into recess ) Having a front facing double glazed window and a central heated radiator.

#### **Bedroom Two**

11' x 9' 6" (  $3.35m \times 2.90m$  ) Having built in wardrobes, a front facing double glazed window and central heated radiator.

### **Bedroom Three**

11' 4" Into Recess x 9' 11" (3.45m Into Recess x 3.02m) Having a rear facing double glazed window and a central heated radiator.