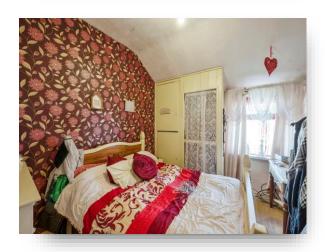

#### **Bedroom One**

14' 5" x 9' 2" Into recess (  $4.39m \times 2.79m$  Into recess ) Having a front facing double glazed window and a central heated radiator.

#### **Bedroom Two**

11' x 9' 6" (  $3.35m \times 2.90m$  ) Having built in wardrobes, a front facing double glazed window and central heated radiator.

### **Bedroom Three**

11' 4" Into Recess x 9' 11" (3.45m Into Recess x 3.02m) Having a rear facing double glazed window and a central heated radiator.