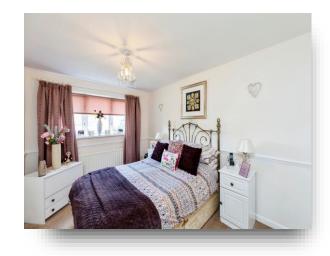

### **Bedroom One**

12' 6" x 8' 10" ( 3.81m x 2.69m )

Having a built in wardrobe, rear facing double glazed window and a central heated radiator.