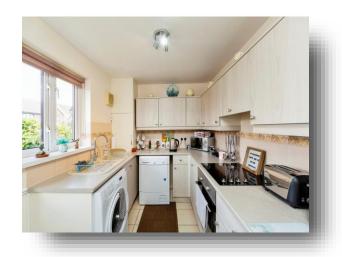

#### Kitchen

10' 11" x 7' 3" ( 3.33m x 2.21m )

Comprising a range of wall, drawer and base units, with contrasting worktops, tiled splashbacks and an inset sink drainer. There is an integrated electric oven and electric hob. Space is available for a washing machine, tumble dryer and fridge freezer. Has a side facing double glazed window and a side facing double glazed composite door.