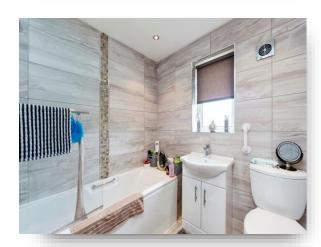

#### **Bathroom**

A three piece suite comprising a wash hand basin on a vanity unit, low flush W.C. and bath with rainfall shower overhead. Has tiling to the walls, downlights, extractor fan, central heated towel rail and a side facing double glazed window.