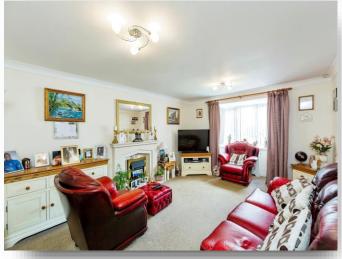

## Lounge

18' 2" Into Bay Window x 11' 10" ( 5.54m Into Bay Window x 3.61m )

A bright and spacious lounge with a front facing double glazed bay window, electric fire with attractive surround and two central heated radiators.