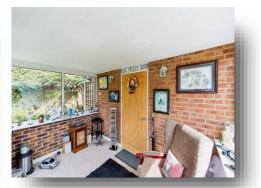

### **Garden Room**

Located to the bottom of the garden with power, lighting, side and rear facing double glazed windows,

and double glazed french doors leading to the garden. A door provides access to the garage.