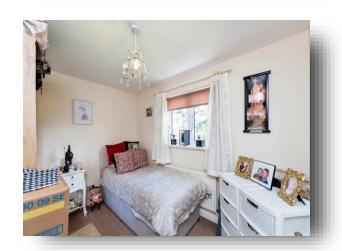

#### **Bedroom Two**

10' 4" x 8' 4" ( 3.15m x 2.54m )

Having a rear facing double glazed window and a central heated radiator.