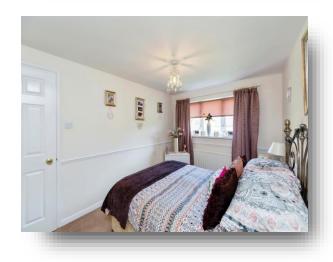

#### **Bedroom Two**

10' 4" x 8' 4" ( 3.15m x 2.54m )

Having a rear facing double glazed window and a central heated radiator.