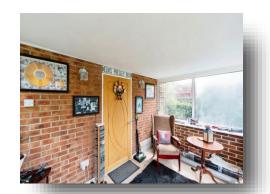

### **Garden Room**

Located to the bottom of the garden with power, lighting, side and rear facing double glazed windows,

and double glazed french doors leading to the garden. A door provides access to the garage.