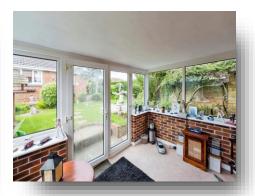

### **Garden Room**

Located to the bottom of the garden with power, lighting, side and rear facing double glazed windows,

and double glazed french doors leading to the garden. A door provides access to the garage.