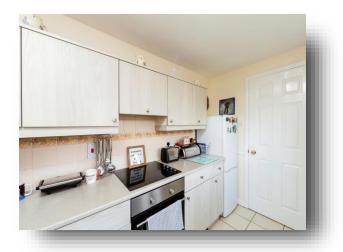

#### Kitchen

10' 11" x 7' 3" ( 3.33m x 2.21m )

Comprising a range of wall, drawer and base units, with contrasting worktops, tiled splashbacks and an inset sink drainer. There is an integrated electric oven and electric hob. Space is available for a washing machine, tumble dryer and fridge freezer. Has a side facing double glazed window and a side facing double glazed composite door.