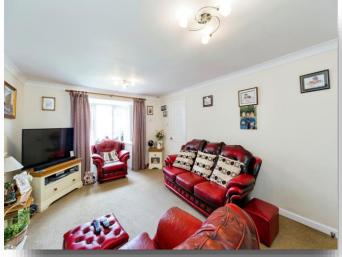

## Lounge

18' 2" Into Bay Window x 11' 10" ( 5.54m Into Bay Window x 3.61m )

A bright and spacious lounge with a front facing double glazed bay window, electric fire with attractive surround and two central heated radiators.