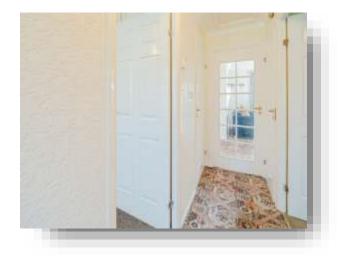

#### Entrance

The property is entered via a upvc double glazed front door into the entrance hallway. There is a storage cupboard and a loft hatch with ladder. There is carpeted flooring and doors to all rooms.