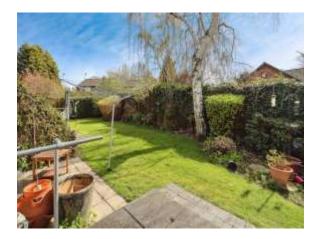

#### Outside

To the front of the property there is a pathway to the front door. To the rear there is a patio space and lawn.