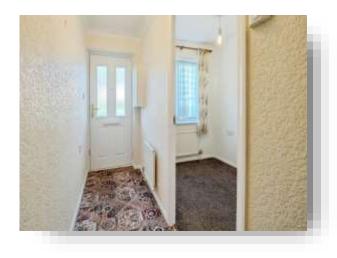

#### Entrance

The property is entered via a upvc double glazed front door into the entrance hallway. There is a storage cupboard and a loft hatch with ladder. There is carpeted flooring and doors to all rooms.