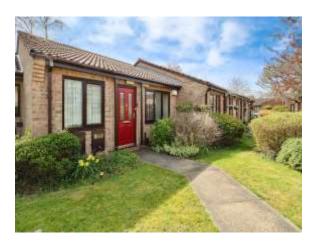

#### Outside

To the front of the property there is a pathway to the front door. To the rear there is a patio space and lawn.