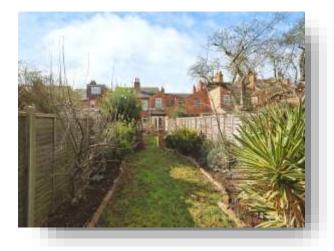

#### Outside

To the front of the property there is a lawned front garden. To the rear of the property there is a landscaped garden with iron railings, a summer house, a feature wall, shared access and a patio.