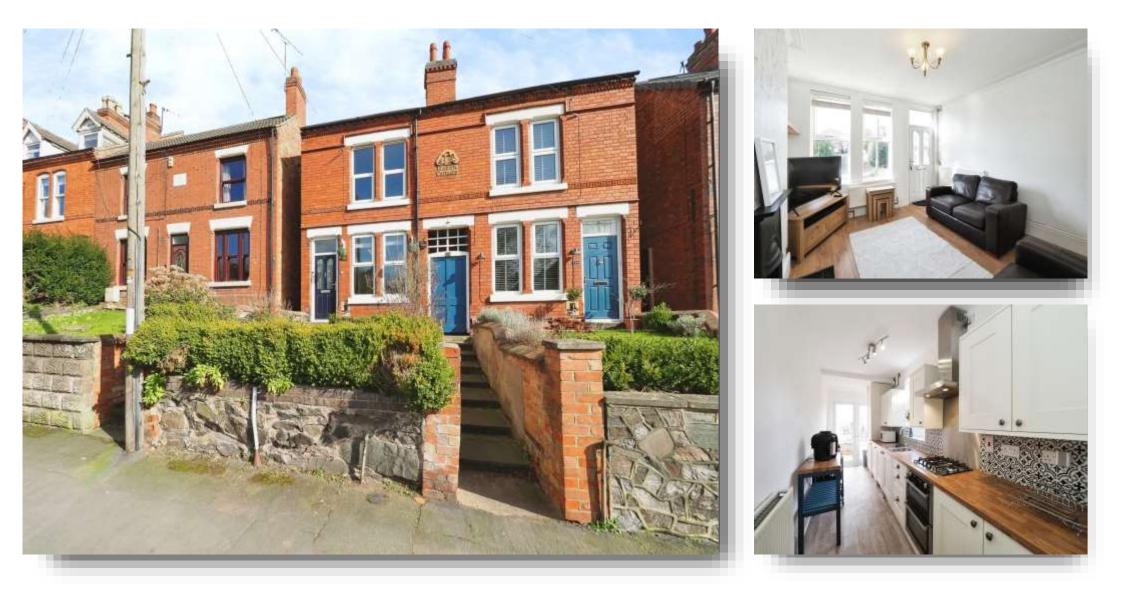

## Loughborough Road, Hathern

\*FOR SALE\* this two-bedroom semi-detached property in the popular village of Hathern. The property has Victorian features and has been pleasantly decorated throughout. Contact us for a viewing.

#### Entrance

Property is entered via a composite front door and into the lounge.

#### Lounge

12' 11" x 12'  $(3.94m \times 3.66m)$ The lounge has a cast iron fireplace with period features, laminate flooring, coving to the ceiling, a radiator and upvc double glazed windows to the front elevation.

#### Kitchen

The kitchen is fitted with a range of base and wall mounted units with work surfaces over, integrated fridge freezer, washing machine, gas hob and oven, inset sink with drainer, tiled flooring, upvc double doors to the rear and upvc double glazed windows to the side.