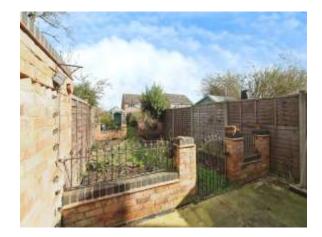

#### Outside

To the front of the property there is a lawned front garden. To the rear of the property there is a landscaped garden with iron railings, a summer house, a feature wall, shared access and a patio.