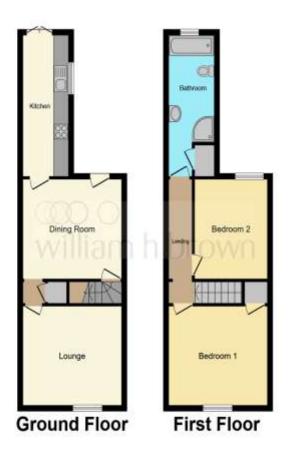

#### Entrance

Property is entered via a composite front door and into the lounge.

#### Lounge

12' 11" x 12'  $(3.94m \times 3.66m)$ The lounge has a cast iron fireplace with period features, laminate flooring, coving to the ceiling, a radiator and upvc double glazed windows to the front elevation.

#### **Dining Room**

13' 3" x 12' (4.04m x 3.66m) The dining room has a cast iron fireplace, laminate flooring with doors to the stairs and the kitchen.

#### Kitchen

The kitchen is fitted with a range of base and wall mounted units with work surfaces over, integrated fridge freezer, washing machine, gas hob and oven, inset sink with drainer, tiled flooring, upvc double doors to the rear and upvc double glazed windows to the side.

### **First Floor Landing**

The first-floor landing has stairs rising from the ground floor, a radiator and carpeted flooring.

### **Bedroom One**

14' 8" x 13' (4.47m x 3.96m) Bedroom one has cast iron fireplaces, upvc double glazed window to the front elevation, wooden flooring, storage and access to an insulated loft.

#### **Bedroom Two**

12' 11" x 11' (  $3.94m\ x\ 3.35m$  ) Bedroom two has wooden flooring and a upvc double glazed window to the rear elevation.

#### Bathroom

The bathroom has vinyl flooring and is fitted with a four-piece suite comprising of panelled bath, vanity hand wash basin, shower cubicle and a low level wc, heated towel rail and extractor fan. UPVC double glazed window to the rear elevation.

## Loughborough Road, Hathern LOUGHBOROUGH

- Semi Detached
- Close to M1
- On Street Parking
- Two Bedrooms
- Victorian Features

Tenure: Freehold EPC Rating: E

offers over

£240,000

This floor plan is for illustrative purposes only. It is not drawn to scale. Any measurements, floor areas (including any total floor area), openings and orientation are approximate. No details are guaranteed, they cannot be relied upon for any purpose and they do not form part of any agreement. No liability is taken for any error, omission or misstatement. A party must rely upon its own inspection(s). Powered by www.focalegent.com