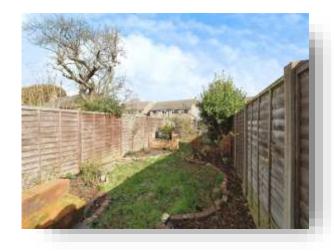

#### Outside

To the front of the property there is a lawned front garden. To the rear of the property there is a landscaped garden with iron railings, a summer house, a feature wall, shared access and a patio.