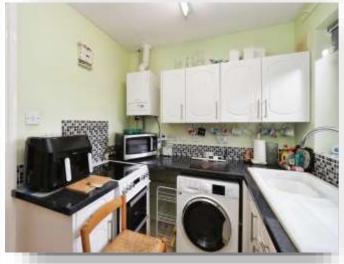

### Kitchen

8' 1" x 7' 2" ( 2.46m x 2.18m )

The kitchen has vinyl flooring and a upvc double glazed window to the front elevation with a range of wall and base fitted units, ceramic sink with drainer and tiled splashback, space for a washing machine, fridge freezer and a cooker,