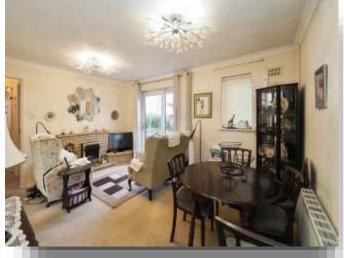

## Lounge/Diner

14' 9" x 11' 4" ( 4.50m x 3.45m )

The lounge offers an electric fireplace, carpet, upvc double glazed window to the rear elevation and sliding door to rear, coving to the ceiling and doors leading to an additional storage cupboard, kitchen and hallway.