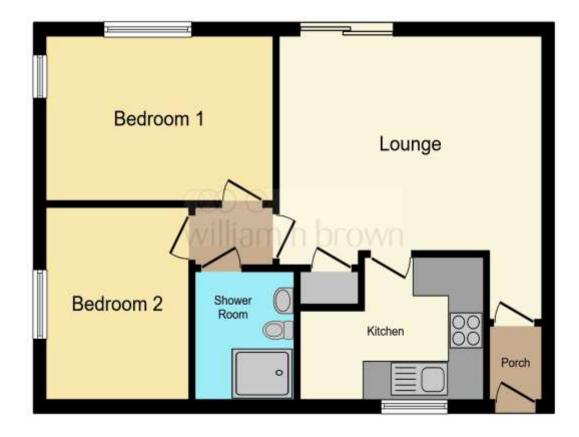

#### **Entrance**

The property is entered by a UPVC door into the porch which provides access to the living room.

## Lounge/Diner

14' 9" x 11' 4" ( 4.50m x 3.45m )

The lounge offers an electric fireplace, carpet, upvc double glazed window to the rear elevation and sliding door to rear, coving to the ceiling and doors leading to an additional storage cupboard, kitchen and hallway.

### Kitchen

8' 1" x 7' 2" ( 2.46m x 2.18m )

The kitchen has vinyl flooring and a upvc double glazed window to the front elevation with a range of wall and base fitted units, ceramic sink with drainer and tiled splashback, space for a washing machine, fridge freezer and a cooker,

## **Bedroom One**

12' 9" x 8' 5" ( 3.89m x 2.57m )

Bedroom one has carpeted flooring, UPVc double glazed windows to the rear and side elevation, coving to the ceiling, built in wardrobes and a radiator.

## **Bedroom Two**

10' 5" x 8' ( 3.17m x 2.44m )

Bedroom two has laminate flooring, upvc double glazed window to the side elevation and a radiator.

### **Bathroom**

The bathroom has vinyl flooring and a three-piece suite comprising of hand wash basin within a vanity unit, low level wc, double shower cubicle with electric shower over and a heated towel rail.

£139,500

This floor plan is for illustrative purposes only. It is not drawn to scale. Any measurements, floor areas (including any total floor area), openings and orientation are approximate. No details are guaranteed, they cannot be relied upon for any purpose and they do not form part of any agreement. No liability is taken for any error, omission or misstatement. A party must rely upon its own inspection(s). Powered by www.focalagent.com