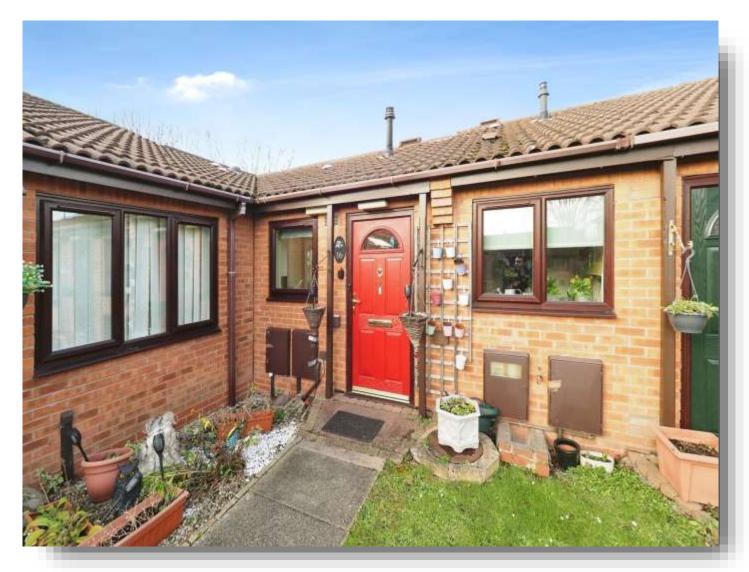

#### **Entrance**

The property is entered by a UPVC door into the porch which provides access to the living room.

## Lounge/Diner

14' 9" x 11' 4" ( 4.50m x 3.45m )

The lounge offers an electric fireplace, carpet, upvc double glazed window to the rear elevation and sliding door to rear, coving to the ceiling and doors leading to an additional storage cupboard, kitchen and hallway.

### **Outside**

Externally, the property is a communal garden with a lawn patio seating area and communal residence parking.