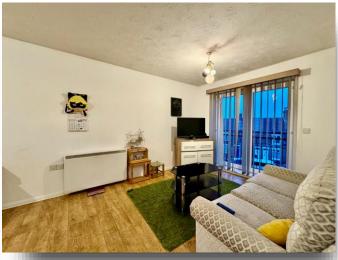

## **Living Area**

11' 6" x 9' 6" ( 3.51m x 2.90m )

The lounge has double glazed windows to the rear, a Juliette balcony, laminate flooring and an electric storage heater