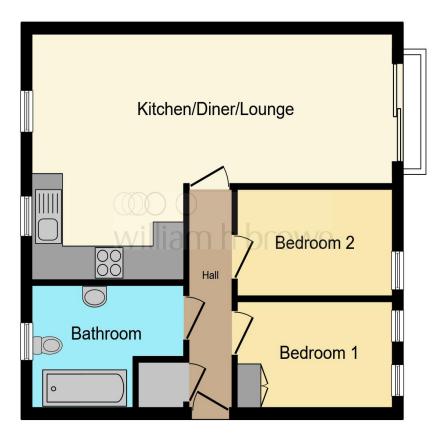

£135,000

This floor plan is for illustrative purposes only. It is not drawn to scale. Any measurements, floor areas (including any total floor area), openings and orientation are approximate. No details are guaranteed, they cannot be relied upon for any purpose and they do not form part of any agreement. No liability is taken for any error, omission or misstatement. A party must rely upon its own inspection(s). Powered by www.focalagent.com