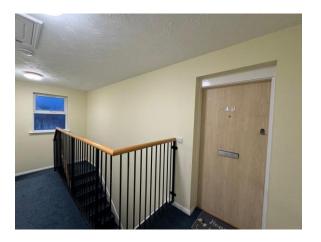

#### **Entrance**

Accessed via communal door with stairs rising to upper floors.

#### **Entrance Hall**

Accessed via door to front with electric heater and access to loft space.