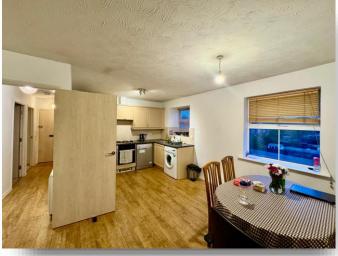

## Kitchen/Diner Area

16' 7" x 10' 2" ( 5.05m x 3.10m )

The kitchen/diner area has laminate flooring, tiled splash back, gas hob and cooker, fitted wall and base units, space for a fridge/freezer and plumbing for a washing machine and a window to the front.