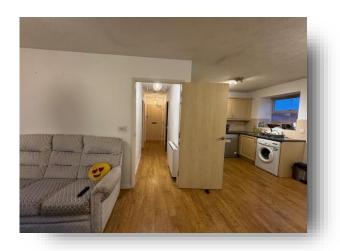

## **Living Area**

11' 6" x 9' 6" ( 3.51m x 2.90m )

The lounge has double glazed windows to the rear, a Juliette balcony, laminate flooring and an electric storage heater

## Kitchen/Diner Area

16' 7" x 10' 2" ( 5.05m x 3.10m )

The kitchen/diner area has laminate flooring, tiled splash back, gas hob and cooker, fitted wall and base units, space for a fridge/freezer and plumbing for a washing machine and a window to the front.