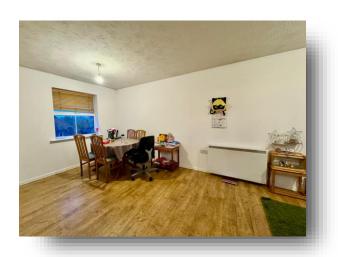

## **Living Area**

11' 6" x 9' 6" ( 3.51m x 2.90m )

The lounge has double glazed windows to the rear, a Juliette balcony, laminate flooring and an electric storage heater

## Kitchen/Diner Area

16' 7" x 10' 2" ( 5.05m x 3.10m )

The kitchen/diner area has laminate flooring, tiled splash back, gas hob and cooker, fitted wall and base units, space for a fridge/freezer and plumbing for a washing machine and a window to the front.