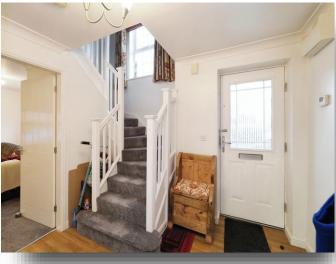

#### **Entrance**

Entrance is via a UPVC double glazed front door into the hallway. Hallway has a radiator, stairs off to the first floor, access to ground floor wc, lounge and kitchen.