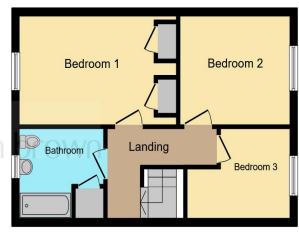

### **Bedroom One**

12' 7" x 9' ( 3.84m x 2.74m )

Bedroom one has laminate flooring, upvc double glazed window to the rear elevation, fitted wardrobes, a radiator and access to the loft which is partially boarded.

### **Bedroom Two**

11' 11" x 9' 1" ( 3.63m x 2.77m )

Bedroom two has laminate flooring, upvc double glazed window to the side elevation and a radiator.

#### **Bedroom Three**

7' x 6' 9" ( 2.13m x 2.06m )

Bedroom three has laminate flooring, upvc double glazed window to the front and a radiator.

#### **Bathroom**

Bathroom has a three-piece suite comprising of panel bath with shower over, tiled splashbacks, low level wc, wash hand basin located in a vanity unit, a Bluetooth mirror, heated towel rail, vinyl flooring, an airing cupboard which houses the conventional boiler.

Tenure: Freehold EPC Rating: C

offers over

£260,000

First Floor

This floor plan is for illustrative purposes only. It is not drawn to scale. Any measurements, floor areas (including any total floor area), openings and orientation are approximate. No details are guaranteed, they cannot be relied upon for any purpose and they do not form part of any agreement. No liability is taken for any error, omission or misstatement. A party must rely upon its own inspection(s). Powered by www.focalagent.com