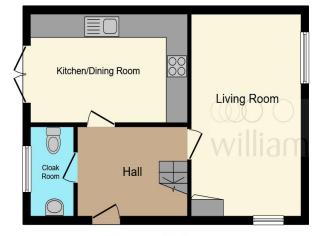

Tenure: Freehold EPC Rating: C

offers over

£260,000

First Floor

This floor plan is for illustrative purposes only. It is not drawn to scale. Any measurements, floor areas (including any total floor area), openings and orientation are approximate. No details are guaranteed, they cannot be relied upon for any purpose and they do not form part of any agreement. No liability is taken for any error, omission or misstatement. A party must rely upon its own inspection(s). Powered by www.focalagent.com