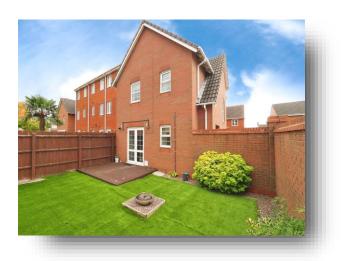

### **Outside**

To the front of the property there is a gravelled garden with a pathway leading to the front door. To the rear of the property there is an artificial lawn and decking with lighting, a brick-built barbecue and fenced to all borders.