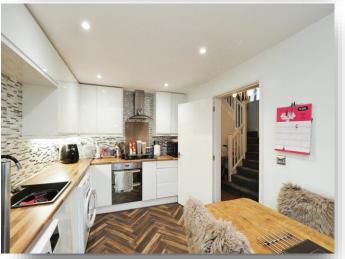

### Kitchen

13' 5" x 8' 9" ( 4.09m x 2.67m )

Kitchen has vinyl flooring and is fitted with base and wall mounted units with roll edge work surfaces, extractor fan, upvc double glazed doors to the rear, a radiator, space and plumbing for a washing machine and tumble dryer, space for a free-standing fridge freezer, sink with drainer, integrated oven and gas hob.