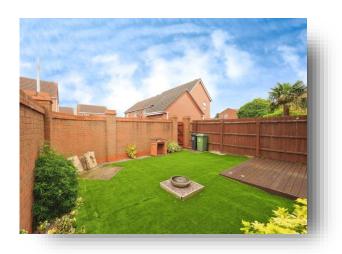

### **Outside**

To the front of the property there is a gravelled garden with a pathway leading to the front door. To the rear of the property there is an artificial lawn and decking with lighting, a brick-built barbecue and fenced to all borders.