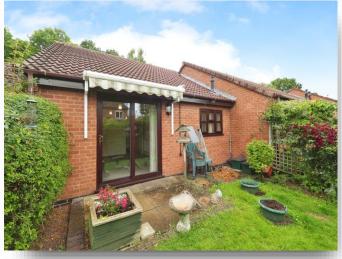

# Lounge

13' 11" x 12' 5" (4.24m x 3.78m)

The lounge has a radiator, electric freestanding fireplace, patio doors which open onto the rear garden.

### Outside

Property enjoys landscaped gardens, which are maintained as part of the lease and management agreement, there is an allocated parking space and a bin store to the front.