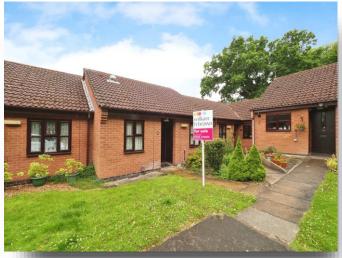

# Windleden Road, Loughborough

\*\*NO OWARD CHAIN\*\* a two-bedroom retirement bungalow offered for sale with no onward chain and occupying a pleasant position on this warden assisted retirement development. Property is designed for over 55s. Please contact the selling agent for further details.

### Outside

Property enjoys landscaped gardens, which are maintained as part of the lease and management agreement, there is an allocated parking space and a bin store to the front.