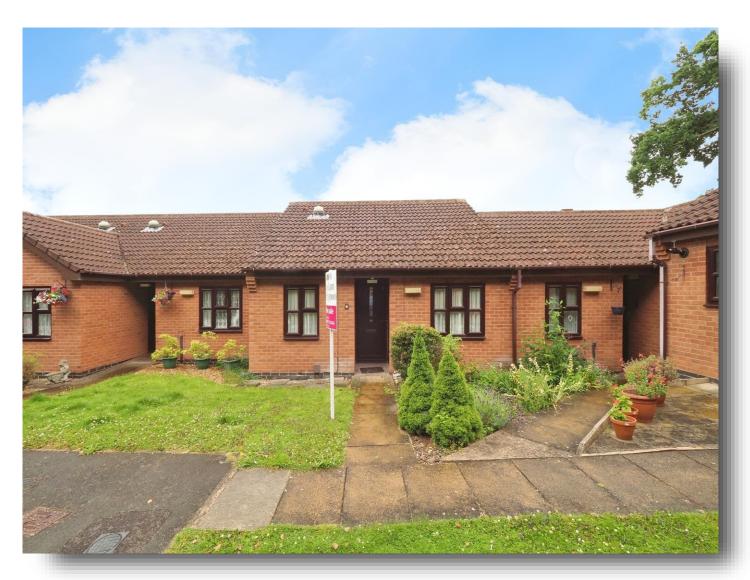

# Windleden Road, Loughborough

\*\*NO OWARD CHAIN\*\* a two-bedroom retirement bungalow offered for sale with no onward chain and occupying a pleasant position on this warden assisted retirement development. Property is designed for over 55s. Please contact the selling agent for further details.

### Outside

Property enjoys landscaped gardens, which are maintained as part of the lease and management agreement, there is an allocated parking space and a bin store to the front.