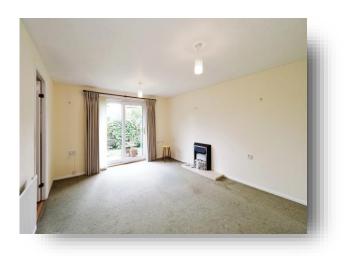

# Lounge

13' 11" x 12' 5" (4.24m x 3.78m)

The lounge has a radiator, electric freestanding fireplace, patio doors which open onto the rear garden.