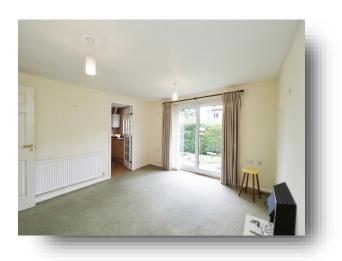

# Lounge

13' 11" x 12' 5" (4.24m x 3.78m)

The lounge has a radiator, electric freestanding fireplace, patio doors which open onto the rear garden.