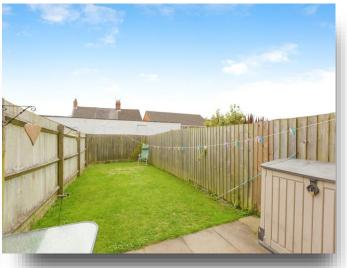

### Outside

Outside to the front there is a foregarden with a pathway leading to the front door, to the rear there is a garden with patio seating area, shaped lawn which is fenced to boundaries with rear access to the allocated parking space.