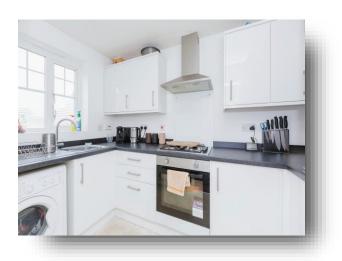

#### Kitchen

9' 11" x 6' 1" ( 3.02m x 1.85m )

The kitchen has vinyl flooring and is fitted with a range of base and wall mounted units with work surfaces over, a gas hob with overhead extractor and electric oven, space for a fridge freezer, a wall mounted central heating boiler and a upvc double glazed window to the front.