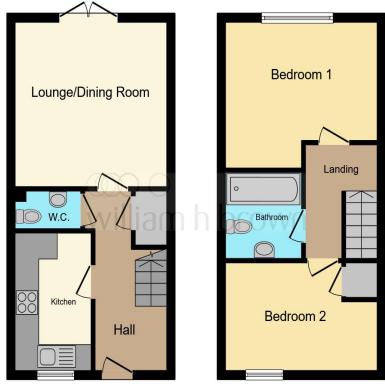

# Stableford Close, Shepshed Loughborough

- FABULOUS TWO BEDROOM TOWN HOUSE
- CUL-DE-SAC LOCATION
- GROUND FLOOR WC
- FITTED KITCHEN
- LOUNGE WITH FRENCH DOORS

Tenure: Freehold EPC Rating: C

£180,000

**Ground Floor** 

**First Floor** 

This floor plan is for illustrative purposes only. It is not drawn to scale. Any measurements, floor areas (including any total floor area), openings and orientation are approximate. No details are guaranteed, they cannot be relied upon for any purpose and they do not form part of any agreement. No liability is taken for any error, omission or misstatement. A party must rely upon its own inspection(s). Powered by www.focalagent.com