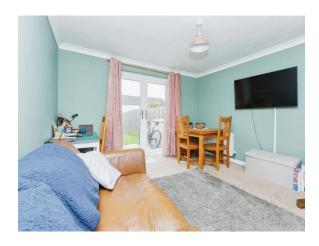

## Lounge

12' 7" x 12' 5" ( 3.84m x 3.78m )

The Lounge has coving to the ceiling, a radiator and Upvc double glazed French doors to the rear garden.

### Outside

Outside to the front there is a foregarden with a pathway leading to the front door, to the rear there is a garden with patio seating area, shaped lawn which is fenced to boundaries with rear access to the allocated parking space.