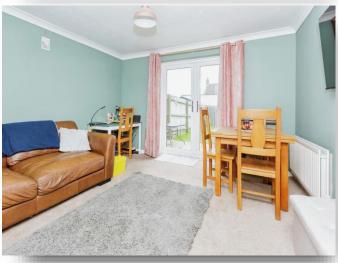

## Lounge

12' 7" x 12' 5" ( 3.84m x 3.78m )

The Lounge has coving to the ceiling, a radiator and Upvc double glazed French doors to the rear garden.