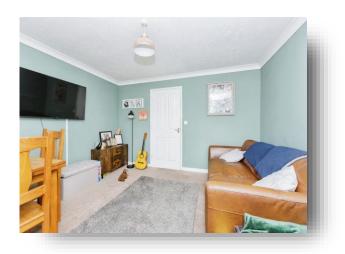

## Lounge

12' 7" x 12' 5" ( 3.84m x 3.78m )

The Lounge has coving to the ceiling, a radiator and Upvc double glazed French doors to the rear garden.