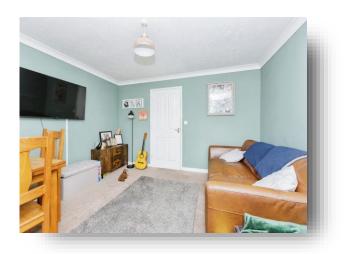

### Lounge

12' 7" x 12' 5" (3.84m x 3.78m)

The Lounge has coving to the ceiling, a radiator and Upvc double glazed French doors to the rear garden.