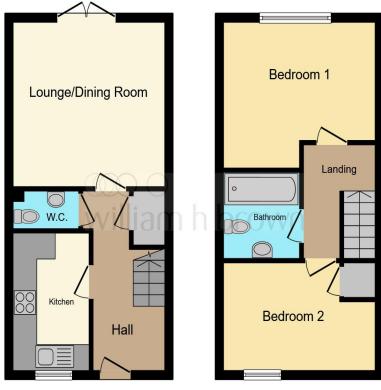

# Stableford Close, Shepshed Loughborough

- FABULOUS TWO BEDROOM TOWN HOUSE
- CUL-DE-SAC LOCATION
- GROUND FLOOR WC
- FITTED KITCHEN
- LOUNGE WITH FRENCH DOORS

Tenure: Freehold EPC Rating: C

£190,000

**Ground Floor** 

**First Floor** 

This floor plan is for illustrative purposes only. It is not drawn to scale. Any measurements, floor areas (including any total floor area), openings and orientation are approximate. No details are guaranteed, they cannot be relied upon for any purpose and they do not form part of any agreement. No liability is taken for any error, omission or misstatement. A party must rely upon its own inspection(s). Powered by www.focalagent.com