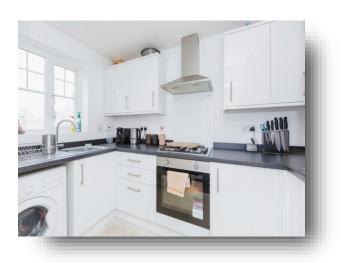

#### Kitchen

9' 11" x 6' 1" (3.02m x 1.85m)

The kitchen has vinyl flooring and is fitted with a range of base and wall mounted units with work surfaces over, a gas hob with overhead extractor and electric oven, space for a fridge freezer, a wall mounted central heating boiler and a upvc double glazed window to the front.