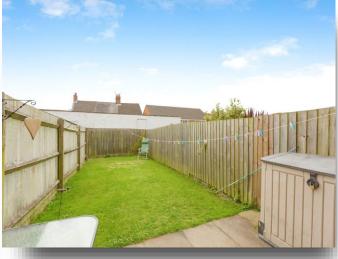

#### Outside

Outside to the front there is a fore garden with a pathway leading to the front door, to the rear there is a garden with patio seating area, shaped lawn which is fenced to boundaries with rear access to the allocated parking space.