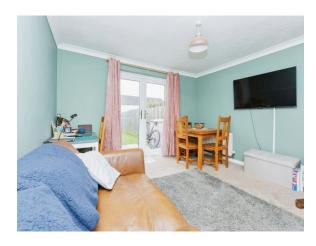

### Lounge

12' 7" x 12' 5" (3.84m x 3.78m)

The Lounge has coving to the ceiling, a radiator and Upvc double glazed French doors to the rear garden.

#### Outside

Outside to the front there is a fore garden with a pathway leading to the front door, to the rear there is a garden with patio seating area, shaped lawn which is fenced to boundaries with rear access to the allocated parking space.