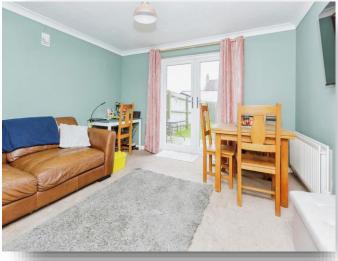

### Lounge

12' 7" x 12' 5" (3.84m x 3.78m)

The Lounge has coving to the ceiling, a radiator and Upvc double glazed French doors to the rear garden.