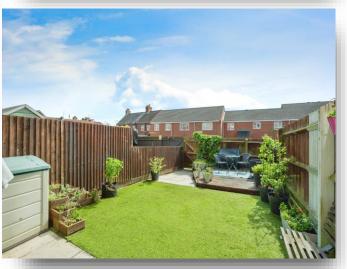

### Outside

Outside to the rear of the property there is a low maintenance rear garden, patio seating area, artificial lawn for easy maintenance, further raised decked seating area, fencing to the boundaries, outside power point, outside light and a gate to the rear. To the front of the property there is a small front fore garden with a pathway leading to the front door and there are two allocated parking spaces.