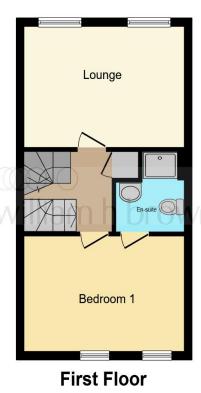

### **First Floor Landing**

The first floor landing has stairs rising from the ground floor and stairs off to the second floor, has the airing cupboard incorporating the hot water cylinder, a radiator and doors off to first floor rooms.

## Lounge

14' 6" x 10' (4.42m x 3.05m)

Lounge has laminate flooring, two UPVC double glazed windows to the rear elevation, television aerial point, radiator and coving to the ceiling.

#### **Bedroom One**

14' 5" x 9' 10" (4.39m x 3.00m)

Bedroom one is a double bedroom with two upvc double glazed windows to the front, laminate flooring, double radiator and a door to the ensuite.

#### **Ensuite**

Ensuite has laminate flooring, and is fitted with a three piece suite which comprises of shower cubicle with shower over, pedestal wash hand basin, low level wc, partially tiled walls and a radiator.