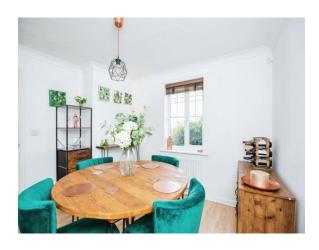

### **Dining Room**

10' 8" x 9' 8" (3.25m x 2.95m)

Dining room has laminate flooring, UPVC double glazed window to the front, useful built in under stairs cupboard and a radiator.