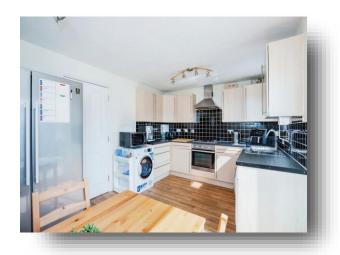

### **Breakfast Kitchen**

14' 5" x 9' 11" (4.39m x 3.02m)

Breakfast Kitchen has vinyl flooring, is fitted with a range of base and wall units with roll edge work surfaces over. There is a one and half bowl sink with drainer and tiled splashbacks. There is a gas hob with overhead extractor and electric oven, space for a fridge freezer with plumbing for mains water, wall mounted central heating boiler, UPVC double glazed window to the rear and patio doors leading to the rear garden.