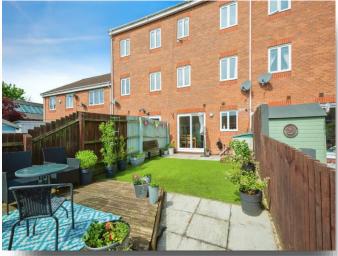

### Outside

Outside to the rear of the property there is a low maintenance rear garden, patio seating area, artificial lawn for easy maintenance, further raised decked seating area, fencing to the boundaries, outside power point, outside light and a gate to the rear. To the front of the property there is a small front fore garden with a pathway leading to the front door and there are two allocated parking spaces.