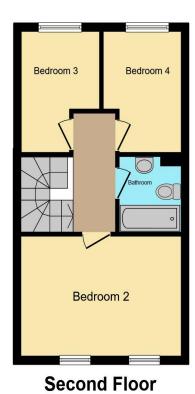

### **Second Floor Landing**

Second floor landing has stairs rising from the ground floor, provides access to a boarded loft, drop down ladder, with light and shelving to provide additional storage space and there are doors off to all second floor bedrooms.

#### **Bedroom Two**

14' 5" x 9' 10" (4.39m x 3.00m)

Bedroom two has laminate flooring, upvc double glazed windows to the front and a radiator.

### **Bedroom Three**

10' 3" x 7' 4" maximum (3.12m x 2.24m maximum) Bedroom three has laminate flooring, upvc double glazed window to the rear and a radiator.

### **Bedroom Four**

10' 1" x 7' maximum (3.07m x 2.13m maximum) Bedroom four has laminate flooring, upvc double glazed window to the rear and a radiator.

#### **Main Bathroom**

Main bathroom has a three piece suite comprising of bath with shower over and tiled walls, low level wc, pedestal wash hand basin, laminate flooring and a radiator.