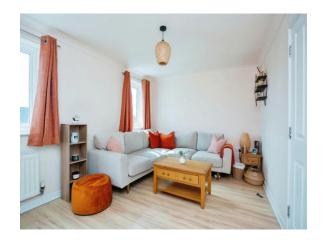

## Lounge

14' 6" x 10' (4.42m x 3.05m)

Lounge has laminate flooring, two UPVC double glazed windows to the rear elevation, television aerial point, radiator and coving to the ceiling.