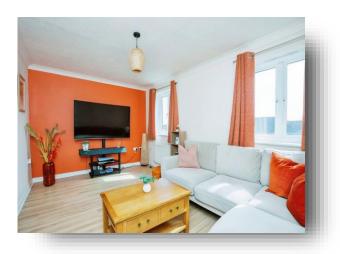

## Lounge

14' 6" x 10' (4.42m x 3.05m)

Lounge has laminate flooring, two UPVC double glazed windows to the rear elevation, television aerial point, radiator and coving to the ceiling.