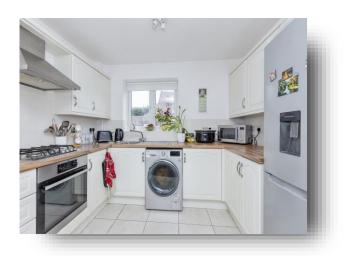

### **Kitchen Diner**

The fitted kitchen has a range of wall and base units with roll edge worktops, integrated electric oven, four ring gas hob with extractor above, space/plumbing for a washing machine, stainless steel sink drainer, space for fridge freezer, dining area, a radiator, double glazed window to the front and french doors to the rear garden.