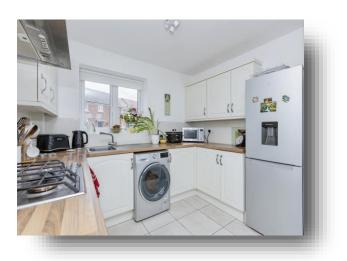

### **Kitchen Diner**

The fitted kitchen has a range of wall and base units with roll edge worktops, integrated electric oven, four ring gas hob with extractor above, space/plumbing for a washing machine, stainless steel sink drainer, space for fridge freezer, dining area, a radiator, double glazed window to the front and french doors to the rear garden.