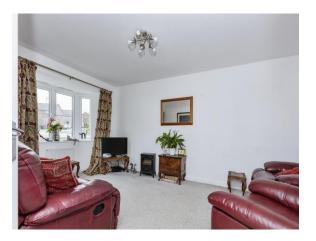

# Lounge

This carpeted lounge has a tv aerial point, a radiator and dual aspect with two double glazed windows to the front and rear.