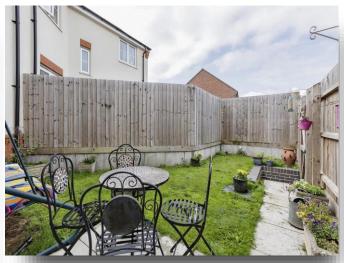

#### **Outside**

There is a rear garden with patio seating area and grass lawn which is fenced to boundaries. There is a driveway providing off-road parking and a garage which has an up and over door.