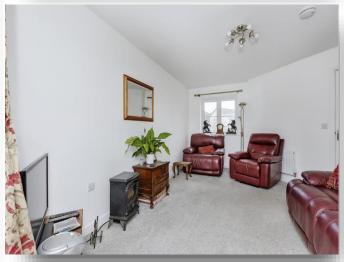

# Lounge

This carpeted lounge has a tv aerial point, a radiator and dual aspect with two double glazed windows to the front and rear.