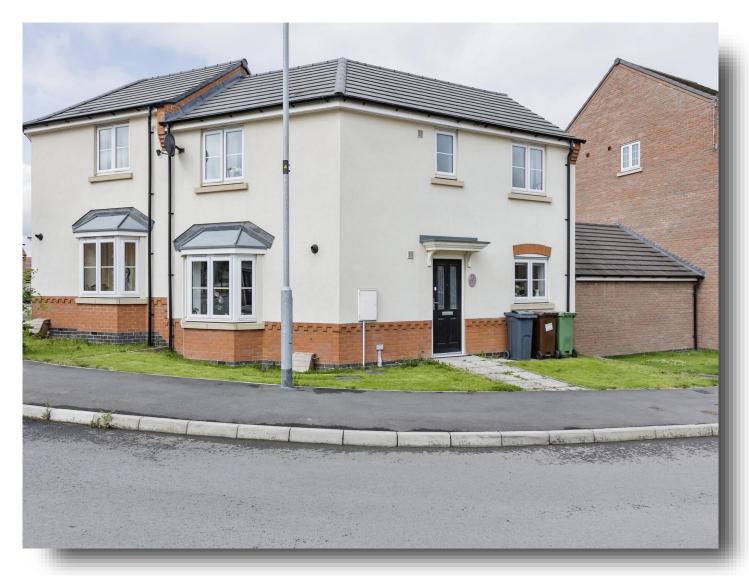

# Field Edge Drive, Barrow Upon Soar Loughborough

William H Brown bring to the market this three bedroom semi-detached corner house built by Jelson Homes in 2017! In brief, comprising a lounge, a kitchen diner, a downstairs wc, a bathroom and three bedrooms en suite to master bedroom

# Field Edge Drive, Barrow Upon Soar Loughborough

- Three bedroom semi-detached
- The Exton built by Jelson in 2017
- Lounge and kitchen diner
- Downstairs wc, family bathroom and en suite
- Garage

Tenure: Freehold EPC Rating: B