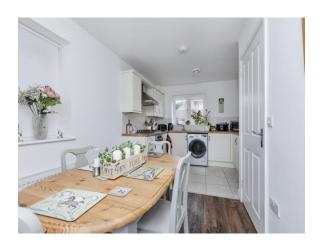

### **Kitchen Diner**

The fitted kitchen has a range of wall and base units with roll edge worktops, integrated electric oven, four ring gas hob with extractor above, space/plumbing for a washing machine, stainless steel sink drainer, space for fridge freezer, dining area, a radiator, double glazed window to the front and french doors to the rear garden.