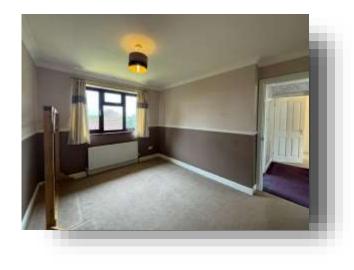

#### **Reception Room Two**

14' 4" x 8' 1" ( 4.37m x 2.46m ) The second reception room is a versatile space with a window to the front.

#### **Bedroom One**

20' 10" x 7' 11" (6.35m x 2.41m ) Bedroom one has a window to the front.

#### **Bedroom Two**

14' 4" x 9' 1" ( 4.37m x 2.77m ) Bedroom two has a window to the rear.

#### **Bedroom Three**

11' 9" x 9' 5" ( 3.58m x 2.87m ) Bedroom three has a window to the front.

#### **Bedroom Four**

7' 9" x 7' 1" ( 2.36m x 2.16m ) Bedroom four has a window to the rear.