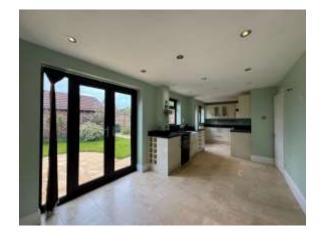

#### **Kitchen/Diner**

26' 3" x 9' 2" (  $8.00m \times 2.79m$  ) The kitchen is fitted with a range of base and wall units, with French doors opening to the rear garden.