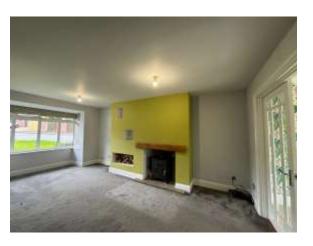

#### Lounge

16' 7" x 13' 2" ( 5.05m x 4.01m ) The lounge has a feature cast iron log burning stove and a window to the front.