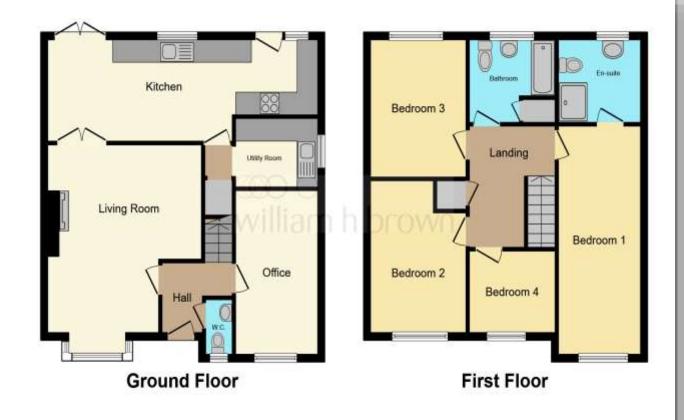

### Hallway

The property is entered via a front door into the entrance hall, with stairs off to the first floor and doors off to ground floor rooms.

#### Lounge

16' 7" x 13' 2" ( 5.05m x 4.01m ) The lounge has a feature cast iron log burning stove and a window to the front.

#### **Utility Room**

7' 11" x 6' 2" ( 2.41m x 1.88m ) The utility room has plumbing for a washing machine and space for a tumble dryer.

#### **Reception Room Two**

14' 4" x 8' 1" ( 4.37m x 2.46m ) The second reception room is a versatile space with a window to the front.

#### **Kitchen/Diner**

26' 3" x 9' 2" (  $8.00m \times 2.79m$  ) The kitchen is fitted with a range of base and wall units, with French doors opening to the rear garden.

#### **Bedroom One**

20' 10" x 7' 11" (6.35m x 2.41m ) Bedroom one has a window to the front.

### Ensuite

There is an ensuite shower room with a three piece suite.

#### **Bedroom Two**

14' 4" x 9' 1" ( 4.37m x 2.77m ) Bedroom two has a window to the rear.

#### **Bedroom Three**

11' 9" x 9' 5" ( 3.58m x 2.87m ) Bedroom three has a window to the front.

#### **Bedroom Four**

7' 9" x 7' 1" ( 2.36m x 2.16m ) Bedroom four has a window to the rear.

#### Bathroom

The bathroom is fitted with a three piece suite.

#### Garage

19' 3" x 15' 3" ( 5.87m x 4.65m ) Detached double garage.

# £440,000

This floor plan is for illustrative purposes only. It is not drawn to scale. Any measurements, floor areas (including any total floor area), openings and orientation are approximate. No details are guaranteed, they cannot be relied upon for any purpose and they do not form part of any agreement. No liability is taken for any error, omission or misstatement. A party must rely upon its own inspection(s). Powered by www.focalegent.com