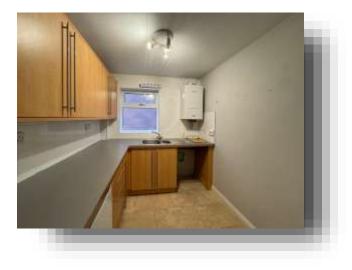

#### **Kitchen/Diner**

26' 3" x 9' 2" (  $8.00m \times 2.79m$  ) The kitchen is fitted with a range of base and wall units, with French doors opening to the rear garden.