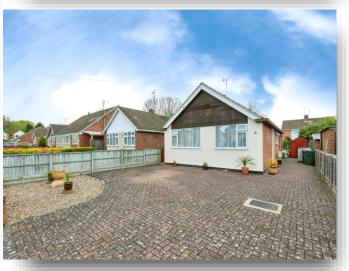

#### **Outside**

Outside to the front there is a driveway which provides ample off road parking for several vehicles, there is a useful brick store and side access to the rear garden.

The rear garden is well laid out with a patio seating area, is mainly laid to lawn with a variety of shrub and flower borders, with fencing to boundaries.