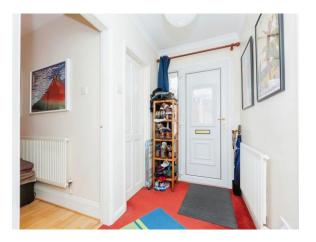

#### **Entrance**

The bungalow is entered via a front door into the hallway, with a cloaks storage cupboard, radiator, access to the loft and doors off to all rooms.