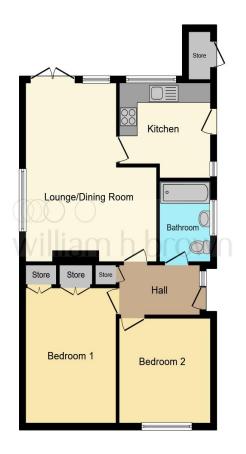

# Ulverscroft Road, Loughborough

- **DETACHED BUNGALOW**
- FOREST SIDE OF LOUGHBOROUGH
- TWO BEDROOMS
- LOUNGE / DINER
- **BREAKFAST KITCHEN**

Tenure: Freehold EPC Rating: C

£315,000

This floor plan is for illustrative purposes only. It is not drawn to scale. Any measurements, floor areas (including any total floor area), openings and orientation are approximate. No details are guaranteed, they cannot be relied upon for any purpose and they do not form part of any agreement. No liability is taken for any error, omission or misstatement. A party must rely upon its own inspection(s). Powered by www.focalagent.com