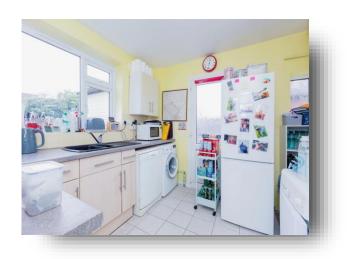

#### Kitchen

10' x 9' 8" (3.05m x 2.95m)

The kitchen has a range of base and wall mounted units with work surfaces over, a gas hob and electric oven, space for a fridge freezer, plumbing for a washing machine and dishwasher, a upvc double glazed window overlooking the rear garden and a back door to the side.