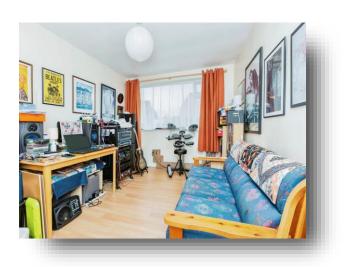

## **Lounge Diner**

18' 2" x 14' 2" (5.54m x 4.32m)

The lounge diner is L-shaped and has wood laminate flooring, a decorative fireplace with tiled surround, French doors which overlook the rear garden, a upvc double glazed window to the side and a door to the kitchen.