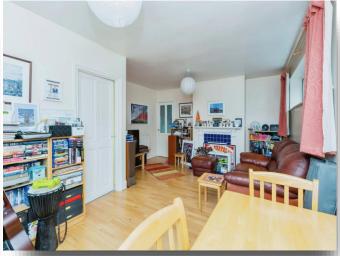

## **Lounge Diner**

18' 2" x 14' 2" (5.54m x 4.32m)

The lounge diner is L-shaped and has wood laminate flooring, a decorative fireplace with tiled surround, French doors which overlook the rear garden, a upvc double glazed window to the side and a door to the kitchen.