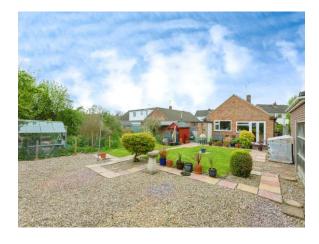

#### **Outside**

Outside to the front there is a driveway which provides ample off road parking for several vehicles, there is a useful brick store and side access to the rear garden.

The rear garden is well laid out with a patio seating area, is mainly laid to lawn with a variety of shrub and flower borders, with fencing to boundaries.