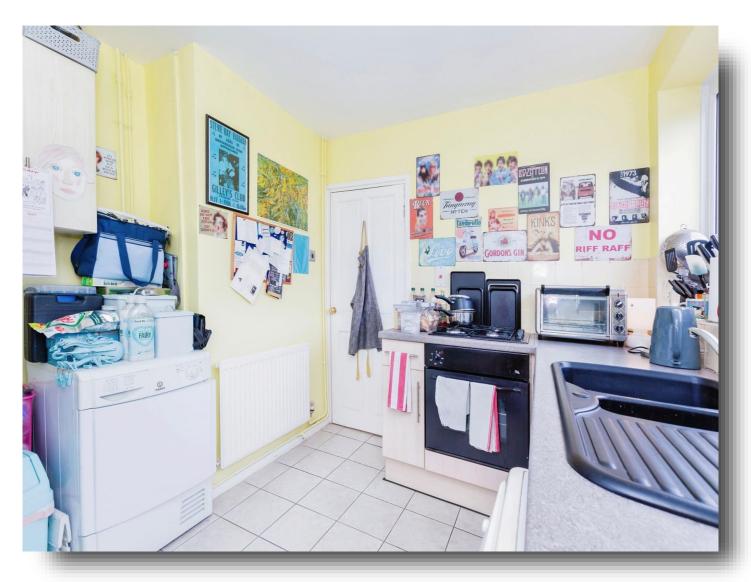

#### Kitchen

10' x 9' 8" (3.05m x 2.95m)

The kitchen has a range of base and wall mounted units with work surfaces over, a gas hob and electric oven, space for a fridge freezer, plumbing for a washing machine and dishwasher, a upvc double glazed window overlooking the rear garden and a back door to the side.