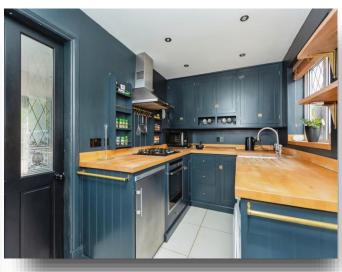

#### Kitchen

15' 11" x 12' 6" (4.85m x 3.81m)

The kitchen has an inset belfast style sink with drainer and swan neck mixer tap. There is an electric oven and gas hob with stainless steel extractor fan over, space for fridge, for washing machine, dishwasher, a UPVC double glazed window to the front, inset ceiling spotlights and internal door leading to the living room.