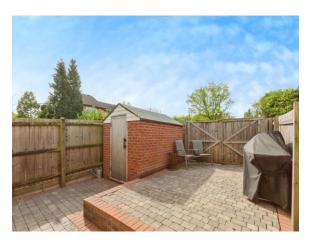

#### Outside

Outside to the rear of the property there is a private enclosed rear garden and has a block paved patio.