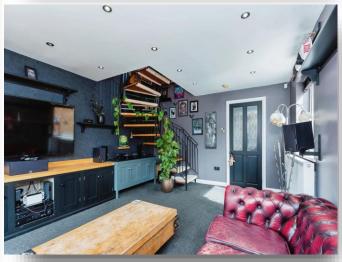

## **Living Room**

12' 1" x 7' 1" (3.68m x 2.16m)

Living room has a UPVC double glazed window to the side and French doors opening onto the rear garden. There are bespoke fitted storage units with work top over, spiral staircase leading to the first floor. First floor landing has doors leading off to all first floor rooms.