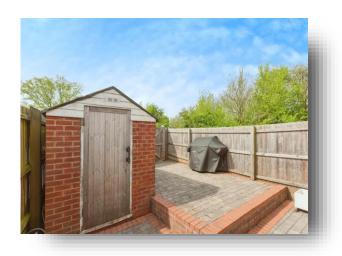

#### Outside

Outside to the rear of the property there is a private enclosed rear garden and has a block paved patio.