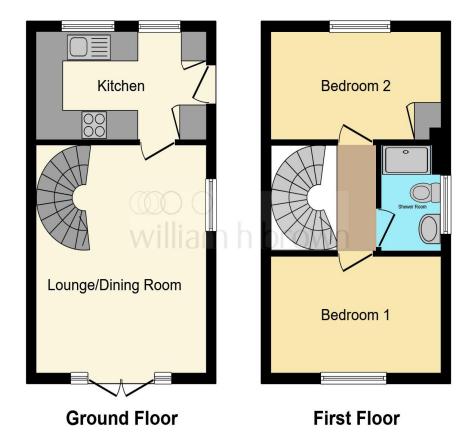

#### Kitchen

15' 11" x 12' 6" (4.85m x 3.81m)

The kitchen has an inset belfast style sink with drainer and swan neck mixer tap. There is an electric oven and gas hob with stainless steel extractor fan over, space for fridge, for washing machine, dishwasher, a UPVC double glazed window to the front, inset ceiling spotlights and internal door leading to the living room.

## **Living Room**

12' 1" x 7' 1" (3.68m x 2.16m)

Living room has a UPVC double glazed window to the side and French doors opening onto the rear garden. There are bespoke fitted storage units with work top over, spiral staircase leading to the first floor. First floor landing has doors leading off to all first floor rooms.

### **Bedroom One**

12' 5" x 9' 5" (3.78m x 2.87m)

Bedroom one has UPVC double glazed window to the rear and a radiator.

### **Bedroom Two**

12' 5" x 7' 5" (3.78m x 2.26m)

Bedroom two has access to the loft and storage cupboard housing a combination boiler, UPVC double glazed window to the front, inset ceiling spotlights.

#### **Shower Room**

Shower room is fully tiled with a low level wc, a shower enclosure with shower over, a wash hand basin and a UPVC double glazed window to the front.

This floor plan is for illustrative purposes only. It is not drawn to scale. Any measurements, floor areas (including any total floor area), openings and orientation are approximate. No details are guaranteed, they cannot be relied upon for any purpose and they do not form part of any agreement. No liability is taken for any error, omission or misstatement. A party must rely upon its own inspection(s). Powered by www.focalagent.com