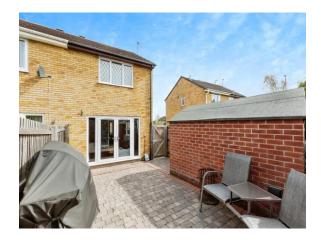

#### Outside

Outside to the rear of the property there is a private enclosed rear garden and has a block paved patio.