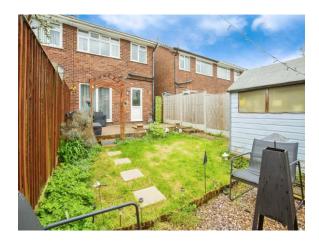

#### **Outside**

To the front there is a pathway that leads over a shaped lawn to the front door with side access to the rear. The rear garden has a patio seating area, garden shed and fencing to the borders.