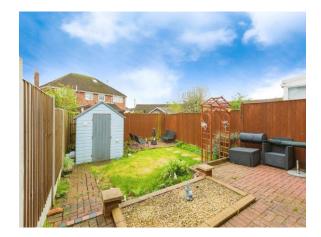

#### **Outside**

To the front there is a pathway that leads over a shaped lawn to the front door with side access to the rear. The rear garden has a patio seating area, garden shed and fencing to the borders.