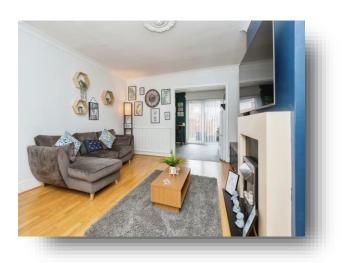

## Lounge

14' 9" x 12' 6" ( 4.50m x 3.81m )

The lounge has laminate flooring, feature electric effect coal effect fire, coving to the ceiling upvc double glazed window to the front and radiator.