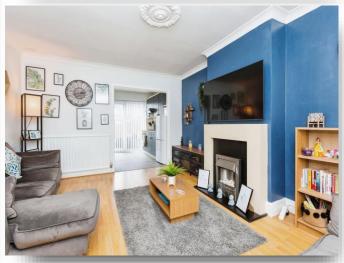

## Lounge

14' 9" x 12' 6" ( 4.50m x 3.81m )

The lounge has laminate flooring, feature electric effect coal effect fire, coving to the ceiling upvc double glazed window to the front and radiator.