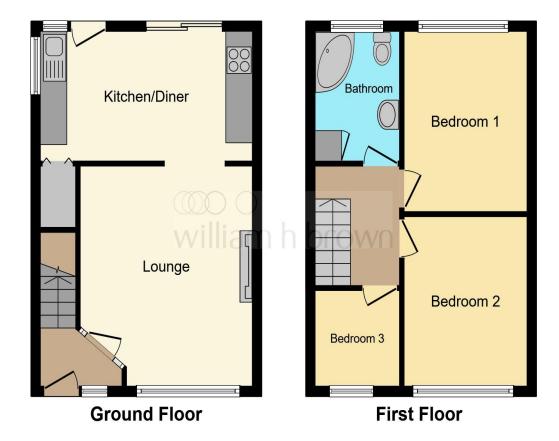

# **North Hill Close, Sileby**

- Semi Detached House
- Three Bedrooms
- No Upward Chain
- Kitchen Diner
- UPVC Double Glazing

Tenure: Freehold EPC Rating: D

£200,000

This floor plan is for illustrative purposes only. It is not drawn to scale. Any measurements, floor areas (including any total floor area), openings and orientation are approximate. No details are guaranteed, they cannot be relied upon for any purpose and they do not form part of any agreement. No liability is taken for any error, omission or misstatement. A party must rely upon its own inspection(s). Powered by www.focalagent.com