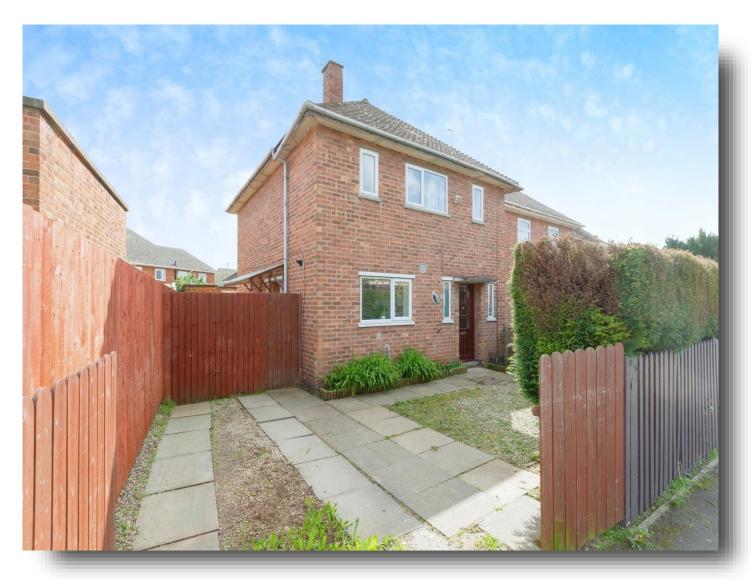

# **Sharpley Road, Loughborough**

\*\*NO CHAIN\*\* Three bedroom semi-detached house within Loughborough that has accommodation in brief comprising of entrance hallway, downstairs wc, kitchen, lounge diner, three well-proportioned bedrooms, bathroom, driveway and rear garden.

#### Outside

To the front of the property is a sizeable driveway providing ample off-road parking for multiple vehicles. At the rear of the property is a pleasant rear garden, which has got lawn and patio areas, with a patio trail through to the garden, flower beds and fenced to boundaries.