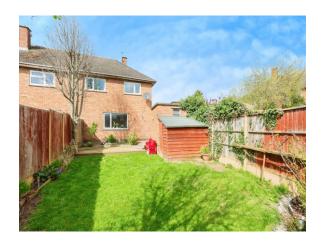

#### Outside

To the front of the property is a sizeable driveway providing ample off-road parking for multiple vehicles. At the rear of the property is a pleasant rear garden, which has got lawn and patio areas, with a patio trail through to the garden, flower beds and fenced to boundaries.