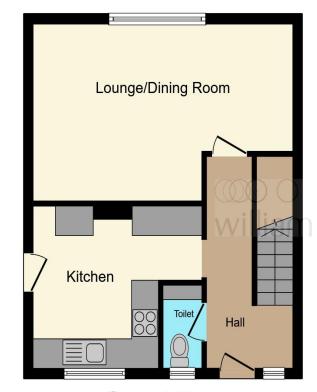

# **Sharpley Road, Loughborough**

- No Chain
- Three well-proportioned bedrooms
- Semi-detached
- Kitchen
- Lounge Diner

Tenure: Freehold EPC Rating: C

£210,000

**Ground Floor** 

**First Floor** 

This floor plan is for illustrative purposes only. It is not drawn to scale. Any measurements, floor areas (including any total floor area), openings and orientation are approximate. No details are guaranteed, they cannot be relied upon for any purpose and they do not form part of any agreement. No liability is taken for any error, omission or misstatement. A party must rely upon its own inspection(s). Powered by www.focalagent.com