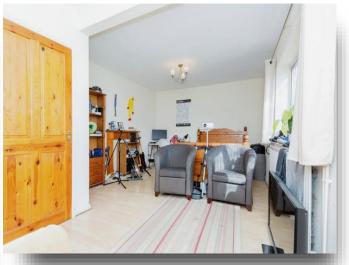

## **Lounge Diner**

18' 11"  $\times$  12' into the recess (5.77m  $\times$  3.66m into the recess)

Lounge Diner has laminate flooring, a radiator and upvc double glazed windows to the rear elevation.