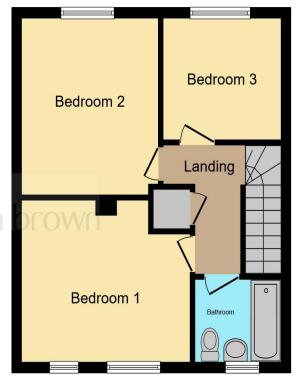

### Landing

Landing has carpeted flooring, doors to all rooms, store cupboard and loft hatch.

#### **Main Bedroom**

9' 4" x 12' 3" (2.84m x 3.73m)

Main bedroom has laminate flooring, a radiator, upvc double glazed window to the front elevation. There is also built in storage.

#### **Bedroom Two**

11' 11" x 10' 1" (3.63m x 3.07m)

Bedroom two has a radiator, laminate flooring, upvc double glazed window to the rear elevation.

### **Bedroom Three**

7' 11" x 8' 8" (2.41m x 2.64m)

Bedroom three has a radiator, laminate flooring, upvc double glazed window to the rear elevation.

### **Bathroom**

Bathroom has a bath with a shower over, vanity hand wash basin, low level wc, radiator and upvc double glazed window to the front elevation.