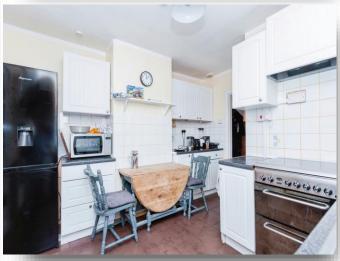

#### Kitchen

12' 1" into the recess x 10' 10" (3.68m into the recess x 3.30m)

Kitchen has a range of base and wall mounted units, roll edge work surfaces over, sink drainer, space for appliances including washing machine, fridge freezer, dishwasher and cooker, wall mounted combi boiler, radiator, upvc double glazed window to the front elevation and a side door.