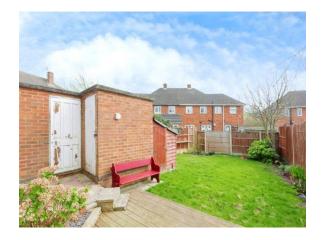

#### Outside

To the front of the property is a sizeable driveway providing ample off-road parking for multiple vehicles. At the rear of the property is a pleasant rear garden, which has got lawn and patio areas, with a patio trail through to the garden, flower beds and fenced to boundaries.