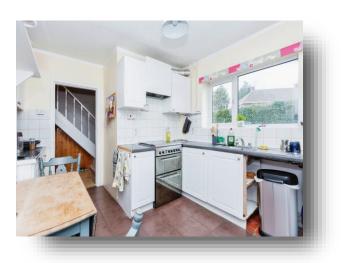

#### Kitchen

12' 1" into the recess x 10' 10" (3.68m into the recess x 3.30m)

Kitchen has a range of base and wall mounted units, roll edge work surfaces over, sink drainer, space for appliances including washing machine, fridge freezer, dishwasher and cooker, wall mounted combi boiler, radiator, upvc double glazed window to the front elevation and a side door.