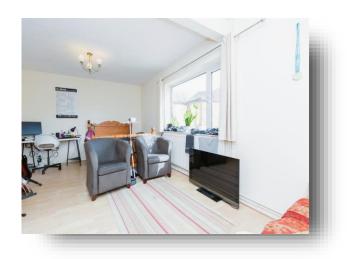

## **Lounge Diner**

18' 11"  $\times$  12' into the recess (5.77m  $\times$  3.66m into the recess)

Lounge Diner has laminate flooring, a radiator and upvc double glazed windows to the rear elevation.