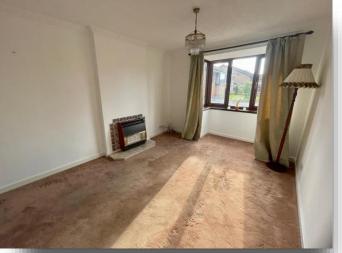

### Lounge

9' 7" x 17' 4" ( 2.92m x 5.28m )

The lounge has carpeted flooring, double glazed window to the front elevation, radiator, a gas wall mounted fire and coving to the ceiling.