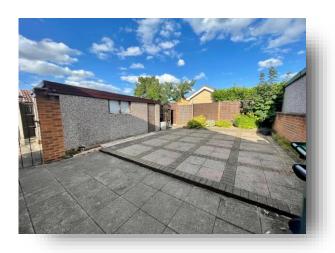

#### Outside

To the front of the property is a low maintenance front garden space which is bricked to the boundaries and filled will gravel. To the side of the property is a tandem style driveway offering off road parking for multiple vehicles, access to the garage and rear garden.

The rear garden is paved with flower borders to the side, access to the garage via the side personnel door and is fenced and walled to the boundary.

### Garage

The garage has an up and over door, a side personnel door and window to the side.