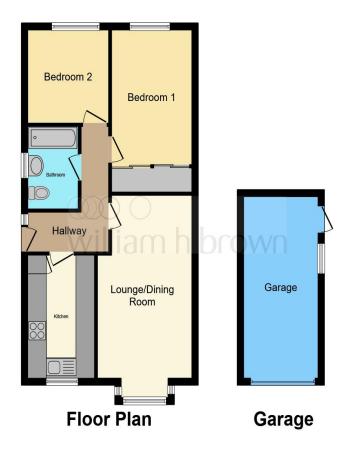

## **Entrance Hallway**

Entering the property through the front door leads you into the hallway with doors to all rooms. There is carpeted flooring and a radiator.

### Lounge

9' 7" x 17' 4" ( 2.92m x 5.28m )

The lounge has carpeted flooring, double glazed window to the front elevation, radiator, a gas wall mounted fire and coving to the ceiling.

#### Kitchen

6' 10" x 11' 6" ( 2.08m x 3.51m )

The kitchen has base and wall units, spaces for a free-standing cooker, plumbing for a washing machine, spaces for a fridge and freezer, sink/drainer, double glazed window to the front elevation, carpeted flooring and part tiled walls.

#### **Bedroom One**

8' 4" x 12' 1" ( 2.54m x 3.68m )

Bedroom one has carpeted flooring, double glazed window to the rear elevation and radiator.

### **Bedroom Two**

8' 8" x 8' 2" (  $2.64m \times 2.49m$  )

Bedroom two has carpeted flooring, double glazed window to the rear elevation and a radiator.

#### **Bathroom**

The bathroom has a three-piece suite comprising low level w/c, wash hand basin and a bath with mixer taps. The bathroom is partly tiled, vinyl flooring, frosted double glazed window to the side elevation and a radiator.

### Garage

The garage has an up and over door, a side personnel door and window to the side.

# **Quantock Rise, Shepshed Loughborough**

- DETACHED BUNGALOW
- TWO BEDROOMS
- QUIET CUL-DE-SAC POSITION
- POPULAR RESIDENTIAL SPOT
- LOUNGE/DINER

Tenure: Freehold EPC Rating: D

£210,000

This floor plan is for illustrative purposes only. It is not drawn to scale. Any measurements, floor areas (including any total floor area), openings and orientation are approximate. No details are guaranteed, they cannot be relied upon for any purpose and they do not form part of any agreement. No liability is taken for any error, omission or misstatement. A party must rely upon its own inspection(s). Powered by www.focalagent.com