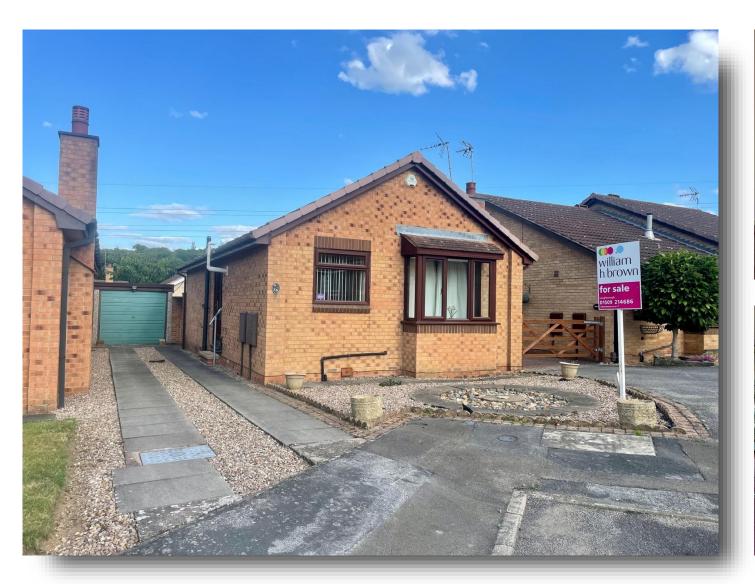

# **Quantock Rise, Shepshed**

\*\*NO CHAIN\*\* Welcoming a two-bedroom bungalow to the market sitting on a quiet cul-de-sac position on Quantock Rise. Comprising in brief entrance hallway, lounge diner, kitchen, two well-proportioned bedrooms, bathroom, driveway to the side, a detached garage and a low maintenance rear garden!

#### Outside

To the front of the property is a low maintenance front garden space which is bricked to the boundaries and filled will gravel. To the side of the property is a tandem style driveway offering off road parking for multiple vehicles, access to the garage and rear garden.

### Garage

The garage has an up and over door, a side personnel door and window to the side.