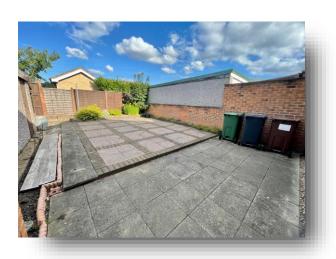

#### Outside

To the front of the property is a low maintenance front garden space which is bricked to the boundaries and filled will gravel. To the side of the property is a tandem style driveway offering off road parking for multiple vehicles, access to the garage and rear garden.

The rear garden is paved with flower borders to the side, access to the garage via the side personnel door and is fenced and walled to the boundary.

### Garage

The garage has an up and over door, a side personnel door and window to the side.