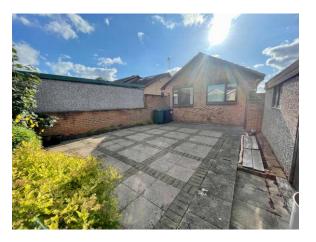

#### Outside

To the front of the property is a low maintenance front garden space which is bricked to the boundaries and filled will gravel. To the side of the property is a tandem style driveway offering off road parking for multiple vehicles, access to the garage and rear garden.

The rear garden is paved with flower borders to the side, access to the garage via the side personnel door and is fenced and walled to the boundary.

### Garage

The garage has an up and over door, a side personnel door and window to the side.