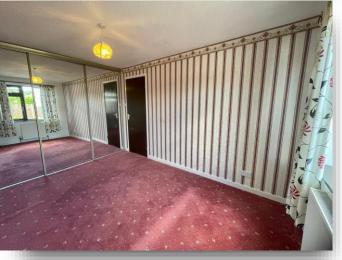

#### **Bedroom One**

8' 4" x 12' 1" ( 2.54m x 3.68m )

Bedroom one has carpeted flooring, double glazed window to the rear elevation and radiator.

### **Bedroom Two**

8' 8" x 8' 2" (  $2.64m \times 2.49m$  )

Bedroom two has carpeted flooring, double glazed window to the rear elevation and a radiator.