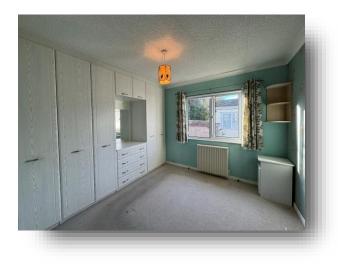

## **Bedroom One**

Bedroom one has a range of built in wardrobes with hanging rails, shelving and overhead storage, there is a dresser unit with further drawer storage, electric wall heater and double-glazed window to the side.