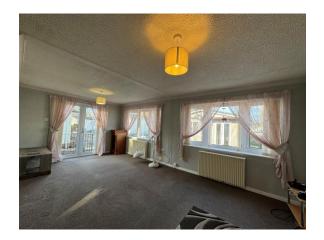

### L-Shaped Lounge/Dining Room

The Lounge / dining room is L- shaped and offers spacious living accommodation, with two upvc double glazed windows to the front, two electric wall heaters, upvc double glazed French door to the side.