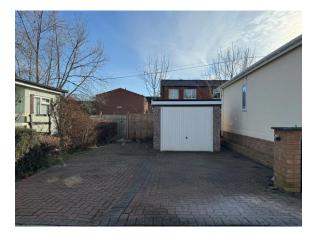

#### Outside

Outside the property occupies a larger than average plot, with a block paved driveway providing ample parking for several vehicles and access to a detached garage.

There is a further side garden with gravelled inset borders, steps and a pathway leading to the front door.