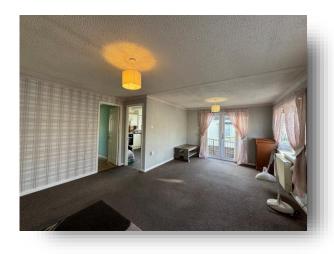

### L-Shaped Lounge/Dining Room

The Lounge / dining room is L- shaped and offers spacious living accommodation, with two upvc double glazed windows to the front, two electric wall heaters, upvc double glazed French door to the side.