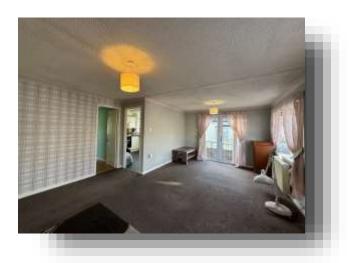

## L-Shaped Lounge/dining Room

The Lounge / dining room is L- shaped and offers spacious living accomodation, with two upvc double glazed windows to the front, two electric wall heaters, upvc double glazed French door to the side.