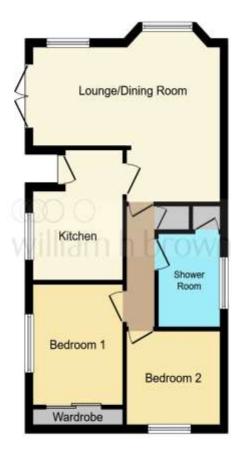

# Palma Park Shelley Street, Loughborough

- TWIN PARK HOME
- TWO GOOD SIZE BEDROOMS
- LARGER THAN AVERAGE PLOT
- AMPLE PARKING AND GARAGE
- L-SHAPED LOUNGE/DINER

Tenure: EPC Rating: Exempt

£120,000

This floorplan is for illustrative purposes only and is not drawn to scale. Measurements, floor-areas, openings and orientations are approximate. They should not be relied upon for any purpose and do not form any part of an agreement. No liability is taken for any error or mis-statement. All parties must rely on their own inspections.