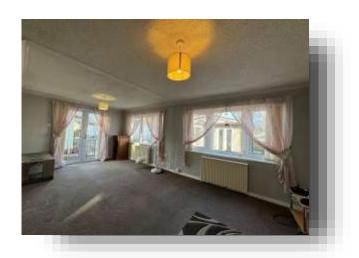

## L-Shaped Lounge/dining Room

The Lounge / dining room is L- shaped and offers spacious living accomodation, with two upvc double glazed windows to the front, two electric wall heaters, upvc double glazed French door to the side.