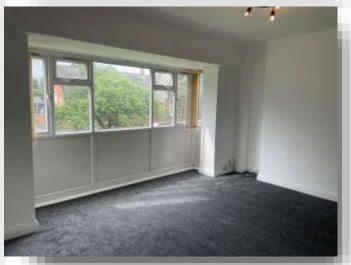

## Lounge

14' 9" max x 14' 6" max ( 4.50m max x 4.42m max )
A light and airy room with a lovely aspect over a
green area to the front, there is a space for a dining
table, double radiator, upvc double glazed window
to the front and television aerial point.