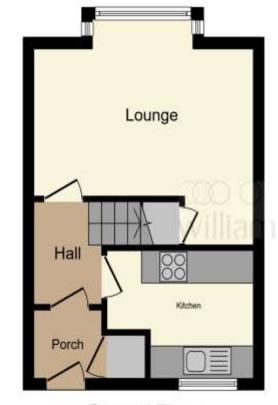

# Victoria Street, LOUGHBOROUGH

- DUPLEX MAISONETTE
- TWO DOUBLE BEDROOMS
- REFITTED SHOWER ROOM
- OFF ROAD PARKING

•

Tenure: Leasehold EPC Rating: C

£115,000

**Ground Floor** 

First Floor

This floorplan is for illustrative purposes only and is not drawn to scale. Measurements, floor-areas, openings and orientations are approximate. They should not be relied upon for any purpose and do not form any part of an agreement. No liability is taken for any error or mis-statement. All parties must rely on their own inspections.