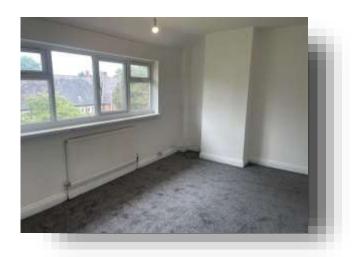

## Lounge

14' 9" max x 14' 6" max ( 4.50m max x 4.42m max )
A light and airy room with a lovely aspect over a
green area to the front, there is a space for a dining
table, double radiator, upvc double glazed window
to the front and television aerial point.