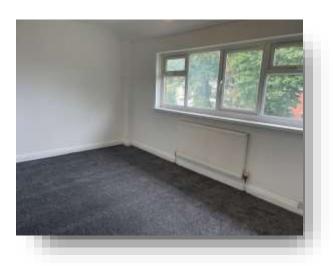

## Lounge

14' 9" max x 14' 6" max ( 4.50m max x 4.42m max )
A light and airy room with a lovely aspect over a
green area to the front, there is a space for a dining
table, double radiator, upvc double glazed window
to the front and television aerial point.