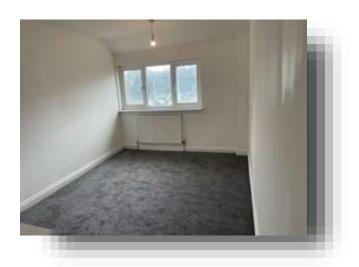

### **Bedroom One**

14' 9" x 9' 9" ( 4.50m x 2.97m )

The main bedroom has a upvc double glazed window over looking the front elevation and a radiator.

### **Bedroom Two**

14' 10"  $\times$  9' 2" (  $4.52m \times 2.79m$  ) Bedroom two has a upvc double glazed window to the rear, radiator.