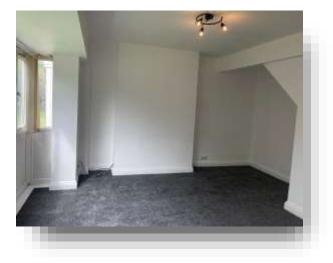

### **Bedroom One**

14' 9" x 9' 9" ( 4.50m x 2.97m )

The main bedroom has a upvc double glazed window over looking the front elevation and a radiator.

### **Bedroom Two**

14' 10"  $\times$  9' 2" (  $4.52m \times 2.79m$  ) Bedroom two has a upvc double glazed window to the rear, radiator.