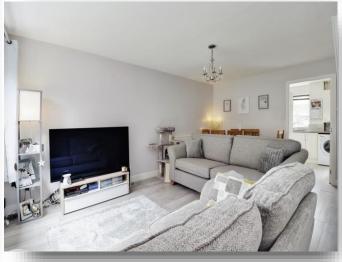

## **Lounge Diner**

15' 11" x 12' 7" ( 4.85m x 3.84m )

The lounge diner has a double glazed window to the front elevation, door to the porch area, door to the understairs storage cupboard, stylish laminate flooring, radiator and a television aerial point.