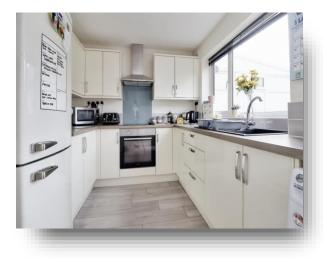

#### Kitchen

12' 7" x 7' 10" ( 3.84m x 2.39m )

The kitchen has wall and base units with work surfaces over, plumbing for a washing machine, one and a half bowl sink drainer with a swan neck tap, integrated electric oven with induction hob and cooker hood above, space for a fridge freezer, part tiled walls, stylish laminate flooring double glazed window to the rear elevation and door through to the lounge diner along with access to the rear hallway which has a door to the garden and stairs to the first floor accommodation.