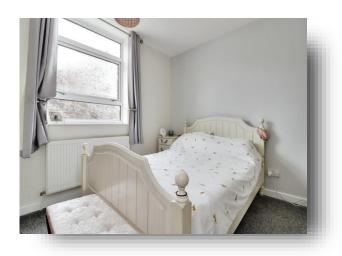

## **Bedroom One**

12' 7" x 10' 5" into recess ( 3.84m x 3.17m into recess ) The main bedroom is at the front of the property and has carpeted flooring, a radiator, space for wardrobes in the recess along with a double glazed window.