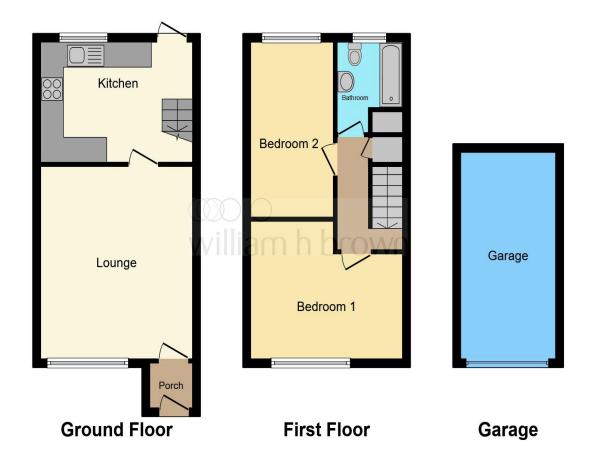

# **Wolsey Way, Syston Leicester**

- TWO BEDROOMS
- MID-TOWN HOUSE
- LOUNGE DINER AND MODERN KITCHEN
- STYLISH BATHROOM SUITE
- FRONT AND REAR GARDENS

Tenure: Freehold EPC Rating: D

offers over

£180,000

This floorplan is for illustrative purposes only and is not drawn to scale. Measurements, floor-areas, openings and orientations are approximate. They should not be relied upon for any purpose and do not form any part of an agreement. No liability is taken for any error or mis-statement. All parties must rely on their own inspections.