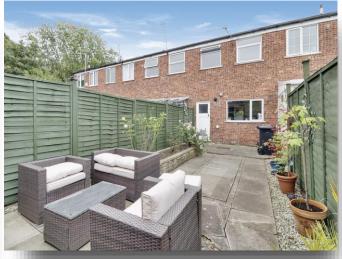

#### **Outside**

To the front of the property there is a front lawn with patio trail leading to the front door. At the rear is a low-maintenance garden, flower beds, space for pots, fenced to boundaries with a rear gate.