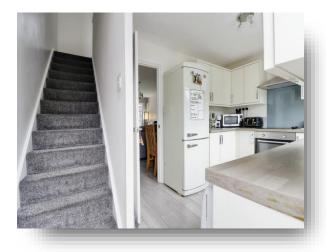

#### Kitchen

12' 7" x 7' 10" ( 3.84m x 2.39m )

The kitchen has wall and base units with work surfaces over, plumbing for a washing machine, one and a half bowl sink drainer with a swan neck tap, integrated electric oven with induction hob and cooker hood above, space for a fridge freezer, part tiled walls, stylish laminate flooring double glazed window to the rear elevation and door through to the lounge diner along with access to the rear hallway which has a door to the garden and stairs to the first floor accommodation.