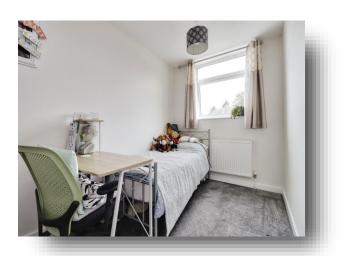

## **Bedroom Two**

13' 6" x 6' 7" ( 4.11m x 2.01m )

The second bedroom has carpeted flooring, a radiator and a double glazed window to the rear elevation