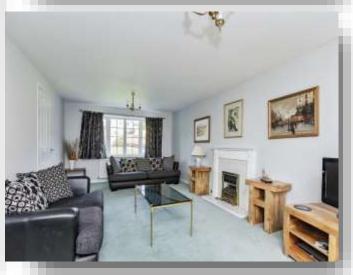

## Lounge

22' 6" x 11' 10" ( 6.86m x 3.61m )

The lounge has a bay-fronted window, sliding doors through to the conservatory, carpeted flooring, radiator, television aerial point, a gas fired fireplace with surround and a door through to the dining room.