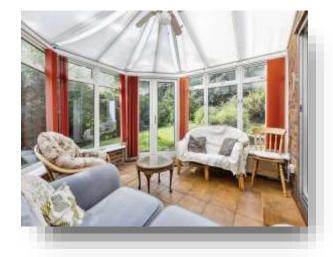

# Conservatory

The conservatory has double glazed windows surround, tiled floor and French doors leading out to the rear garden.