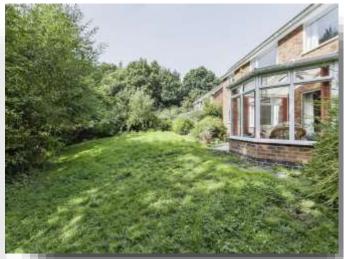

### Outside

To the front of the property there is a driveway providing ample off road parking with access to the double garage adjoining to the side of the property. There is a front garden area which is mainly laid to lawn with a beautiful array of plants and shrubs. The rear garden is mainly laid to lawn, has a range of shrubs surround, a greenhouse, timber garden shed and is fenced and enclosed to boundaries.