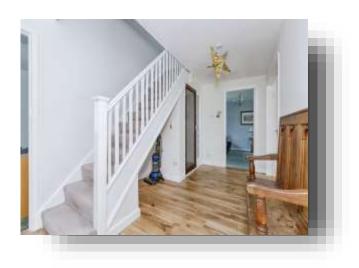

## **Entrance Hallway**

Entering the property through the front door leads you into the hallway with stairs rising to the first floor and doors to the lounge, dining room, kitchen, ground floor w/c and study.

## Landing

The landing has a double glazed window to the front elevation, carpeted flooring, radiator, loft hatch and doors to all bedrooms and the family bathroom.