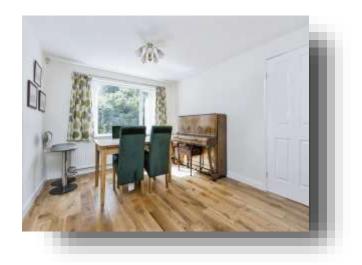

## **Dining Room**

10' 11" x 12' 11" ( 3.33m x 3.94m )

The dining room has a wood laminate flooring, radiator, double glazed window to the rear elevation and a door through to the kitchen.