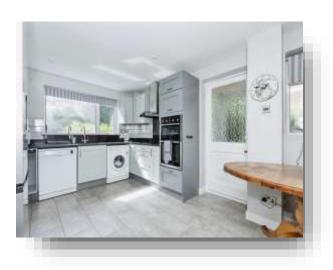

### Kitchen

The kitchen has a modern range of wall and base units with work surfaces over, space for a fridge freezer, plumbing for a washing machine and dishwasher, inset sink drainer with a swan neck tap over, integrated double cooker, induction hob with cooker hood over, tiled flooring, double glazed windows to the rear and side elevation, back door leading out to the garden, spot lights to ceiling and a radiator.