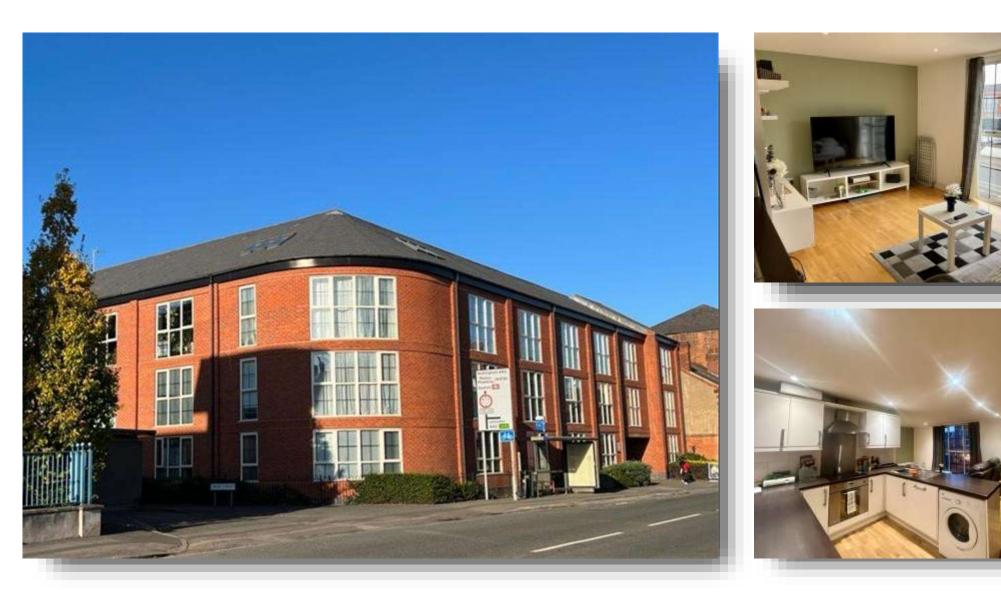

## Villency Court Nottingham Road, Loughborough

William H Brown are delighted to bring to the market this two bedroom First floor apartment within an exclusive gated development in the centre of Loughborough, close to local amenities and Loughborough train station.

#### **Entrance Hallway**

With wooden flooring, doors to lounge and bathroom

#### **Open Plan Kitchen Living Area**

22' 10" x 19' ( 6.96m x 5.79m )

Fantastic open plan living accommodation with wood flooring throughout, double window to the front. There is an open plan lounge with space for a dining area and separate living space. The kitchen has white front units with integral appliances and spotlights to ceiling.

#### Bathroom

Bath with shower over, low level wc and wash hand basin.