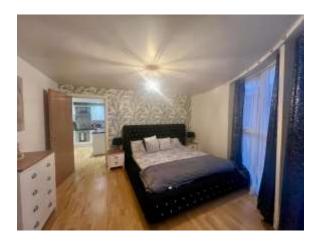

#### **Bedroom One**

14' 1" MAX x 13' 10" MAX ( 4.29m MAX x 4.22m MAX ) Main bedroom, with the unique feature curved facade window, wooden flooring and electric heater.