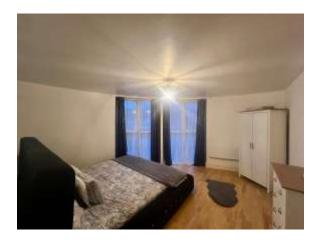

#### **Bedroom Two**

 $8^{\prime}$  5" x 14' 2" ( 2.57m x 4.32m ) Second double bedroom with double glazed window and electric heater.