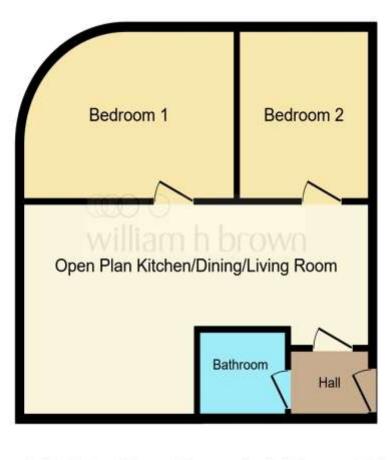

#### **Entrance Hallway**

With wooden flooring, doors to lounge and bathroom

#### **Open Plan Kitchen Living Area**

22' 10" x 19' ( 6.96m x 5.79m )

Fantastic open plan living accommodation with wood flooring throughout, double window to the front. There is an open plan lounge with space for a dining area and separate living space. The kitchen has white front units with integral appliances and spotlights to ceiling.

#### **Bedroom One**

14' 1" MAX x 13' 10" MAX ( 4.29m MAX x 4.22m MAX ) Main bedroom, with the unique feature curved facade window, wooden flooring and electric heater.

#### **Bedroom Two**

 $8^{\prime}$  5" x 14' 2" ( 2.57m x 4.32m ) Second double bedroom with double glazed window and electric heater.

#### Bathroom

Bath with shower over, low level wc and wash hand basin.

#### Outside

Outside within the secure gated area is an allocated parking space.

£149,000

This floorplan is for illustrative purposes only and is not drawn to scale. Measurements, floor-areas, openings and orientations are approximate. They should not be relied upon for any purpose and do not form any part of an agreement. No liability is taken for any error or mis-statement. All parties must rely on their own inspections.