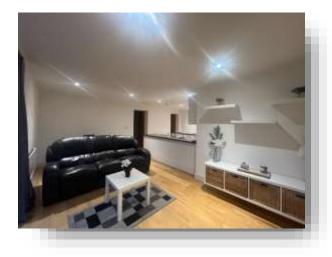

#### **Open Plan Kitchen Living Area**

22' 10" x 19' ( 6.96m x 5.79m )

Fantastic open plan living accommodation with wood flooring throughout, double window to the front. There is an open plan lounge with space for a dining area and separate living space. The kitchen has white front units with integral appliances and spotlights to ceiling.