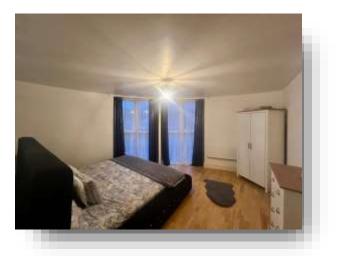

#### **Bedroom Two**

 $8^{\prime}$  5" x 14' 2" ( 2.57m x 4.32m ) Second double bedroom with double glazed window and electric heater.