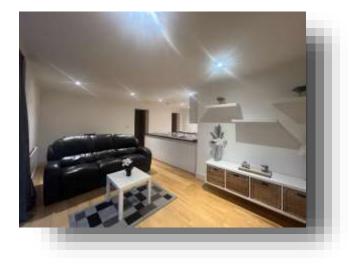

#### **Open Plan Kitchen Living Area**

#### 22' 10" x 19' ( 6.96m x 5.79m )

Fantastic open plan living accommodation with wood flooring throughout, double window to the front. There is an open plan lounge with space for a dining area and separate living space. The kitchen has white front units with integral appliances and spotlights to ceiling.