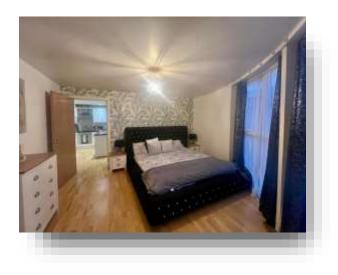

#### **Bedroom One**

14' 1" MAX x 13' 10" MAX ( 4.29m MAX x 4.22m MAX ) Main bedroom, with the unique feature curved facade window, wooden flooring and electric heater.