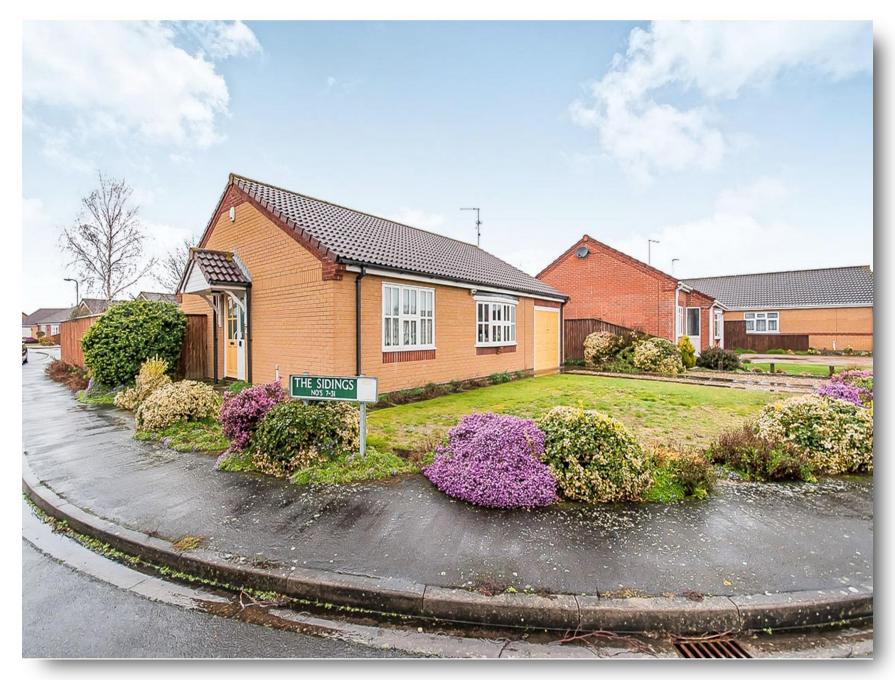

# The Sidings, Long Sutton Spalding

CORNER PLOT!! This Detached Bungalow is set within walking distance of the pretty market town of Long Sutton offering good amenities. The property is ideal for enjoying retirement sit back and enjoy your days. The property is being sold with NO CHAIN SO CALL TODAY TO VIEW!!

#### Outside

the property is situated on a corner plot surrounded by lawned area and borders. The driveway offering Off Road Parking leads to a Garage with up and over door power and light. The rear garden is enclosed by fencing with decorative gravelled area and shrubs.