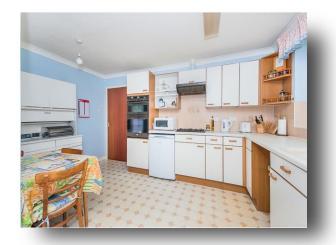

#### Kitchen

12' Max x 14' 1" ( 3.66m Max x 4.29m ) having a range of units and wall and base level, worksurfaces, sink with mixer taps over, tiled spalshbacks, integrated electric oven, gas hob and cooker hood. Space for Fridge/ Freezer, radiator, window to rear, textured and coved ceiling.