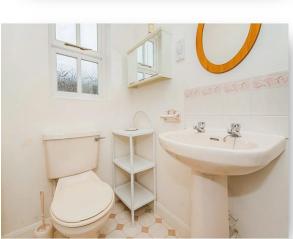

#### Cloakroom

having shower cubicle with electric shower, low level WC, wash hand basin, part tiled walls, have point, radiator, window to side.