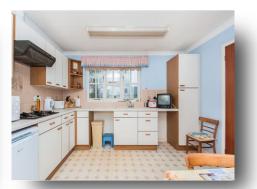

#### Kitchen

12' Max x 14' 1" ( 3.66m Max x 4.29m ) having a range of units and wall and base level, worksurfaces, sink with mixer taps over, tiled spalshbacks, integrated electric oven, gas hob and cooker hood. Space for Fridge/ Freezer, radiator, window to rear, textured and coved ceiling.