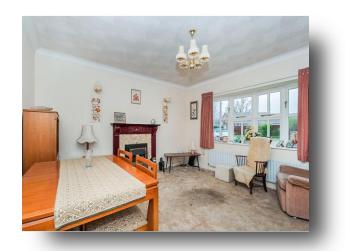

#### Lounge

12' 9" x 12' 9" ( 3.89m x 3.89m )

having bay window to front, attractive fireplace with inset gas fire, two wall lights, radiator, TV point, textured and coved ceiling.