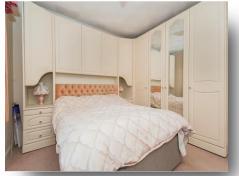

#### **Bedroom 1**

10' 9" x 11' 9" ( 3.28m x 3.58m )

having window to side, radiator, textured and coved ceiling.

#### **Bedroom 2**

9' 2" x 10' 9" ( 2.79m x 3.28m )

having window to rear, radiator, textured and coved ceiling.