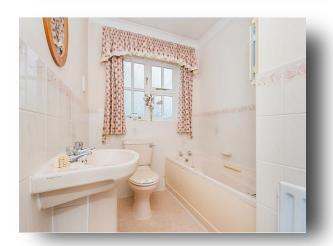

#### **Bathroom**

having panelled bath, low level WC, wash hand basin part tiled walls, shaver point, radiator, vinyl flooring, window to rear.