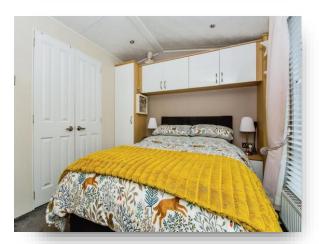

#### **Bedroom 1**

 $9'\ 2''\ x\ 9'\ (2.79m\ x\ 2.74m\ )$  having walk-in wardrobe with fitted wardrobe and window to side.

#### **Bedroom 2**

 $9' \times 6' (2.74 \text{m} \times 1.83 \text{m})$  having fitted wardrobe and window to side.