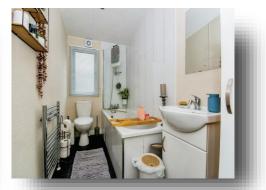

#### **Bathroom**

having bath with mixer tap and shower head, vanity unit and low level WC. Towel radiator and extractor.