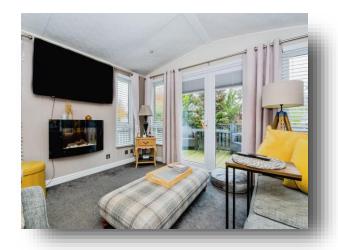

## Lounge

12' x 12' 2" ( 3.66m x 3.71m ) having patio doors leading to the large decked area. Electric fireplace.