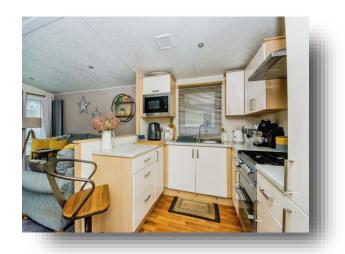

## **Kitchen/Dining Area**

7' 7" x 12' 1" ( 2.31m x 3.68m )

having units at base and wall level, worksurface, inset sink, gas (LPG) hob, eye level oven, microwave and fridge/freezer. Windows to side.