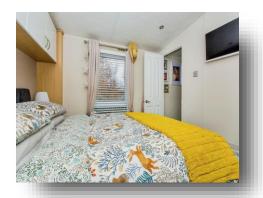

#### **Bedroom 1**

 $9'\ 2''\ x\ 9'\ (2.79m\ x\ 2.74m\ )$  having walk-in wardrobe with fitted wardrobe and window to side.

#### **Bedroom 2**

 $9' \times 6' (2.74 \text{m} \times 1.83 \text{m})$  having fitted wardrobe and window to side.