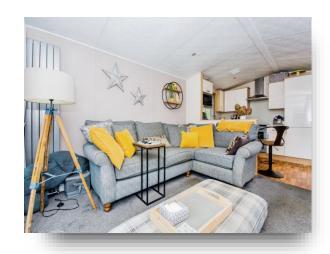

## Lounge

12' x 12' 2" ( 3.66m x 3.71m ) having patio doors leading to the large decked area. Electric fireplace.