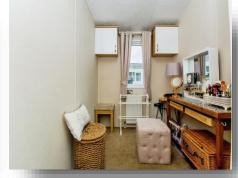

#### **Bedroom 1**

 $9'\ 2''\ x\ 9'\ (2.79m\ x\ 2.74m\ )$  having walk-in wardrobe with fitted wardrobe and window to side.

#### **Bedroom 2**

 $9' \times 6' (2.74 \text{m} \times 1.83 \text{m})$  having fitted wardrobe and window to side.