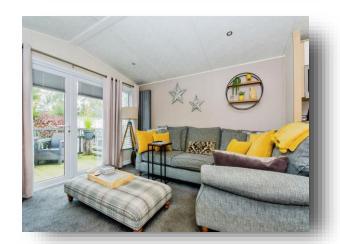

## Lounge

12' x 12' 2" ( 3.66m x 3.71m ) having patio doors leading to the large decked area. Electric fireplace.