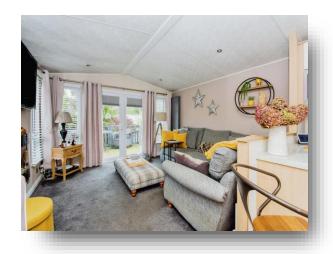

## Lounge

12' x 12' 2" ( 3.66m x 3.71m ) having patio doors leading to the large decked area. Electric fireplace.