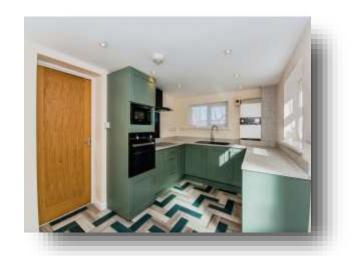

#### Kitchen

14' 7" x 8' 2" ( 4.45m x 2.49m )

having a range of wall and base units, composite work surfaces and a single bowl sink. Integrated electric oven, four ring induction hob and extractor. Space for fridge freezer, washing machine and dishwasher. Side door to garden, wall mounted electric boiler and door to: