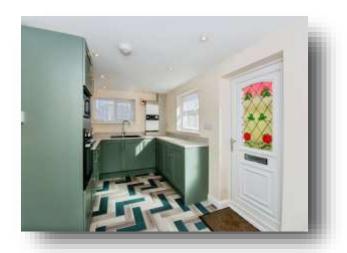

#### Kitchen

14' 7" x 8' 2" ( 4.45m x 2.49m )

having a range of wall and base units, composite work surfaces and a single bowl sink. Integrated electric oven, four ring induction hob and extractor. Space for fridge freezer, washing machine and dishwasher. Side door to garden, wall mounted electric boiler and door to: