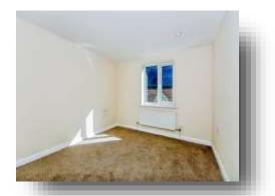

#### **Bedroom 1**

11' 5" x 8' 10" ( 3.48m x 2.69m ) fitted USB plug sockets

#### **Bedroom 2**

8' 6" x 10' 5" ( 2.59m x 3.17m ) fitted USB plug sockets