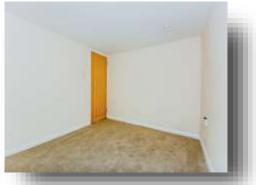

#### **Bedroom 1**

11' 5" x 8' 10" ( 3.48m x 2.69m ) fitted USB plug sockets

#### **Bedroom 2**

8' 6" x 10' 5" ( 2.59m x 3.17m ) fitted USB plug sockets