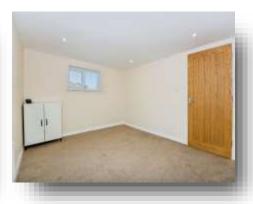

#### **Bedroom 1**

11' 5" x 8' 10" ( 3.48m x 2.69m ) fitted USB plug sockets

#### **Bedroom 2**

8' 6" x 10' 5" ( 2.59m x 3.17m ) fitted USB plug sockets