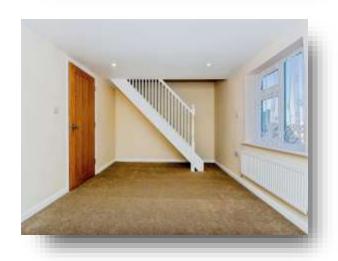

#### Lounge

14' 7" x 10' 5" ( 4.45m x 3.17m ) having stairs to first floor

#### Landing

with loft access and doors off to all first floor rooms