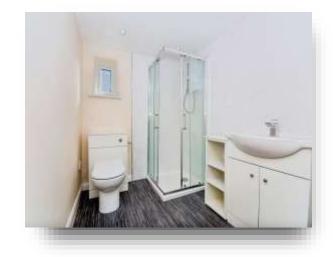

#### **Bathroom**

5' 8" x 7' 3" ( 1.73m x 2.21m )

comprising three piece suite of WC, inset sink with cupboard beneath and fitted shelving unit and shower cubicle with electric shower