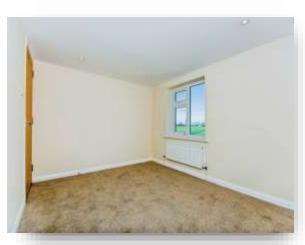

#### **Bedroom 1**

11' 5" x 8' 10" ( 3.48m x 2.69m ) fitted USB plug sockets

#### **Bedroom 2**

8' 6" x 10' 5" ( 2.59m x 3.17m ) fitted USB plug sockets