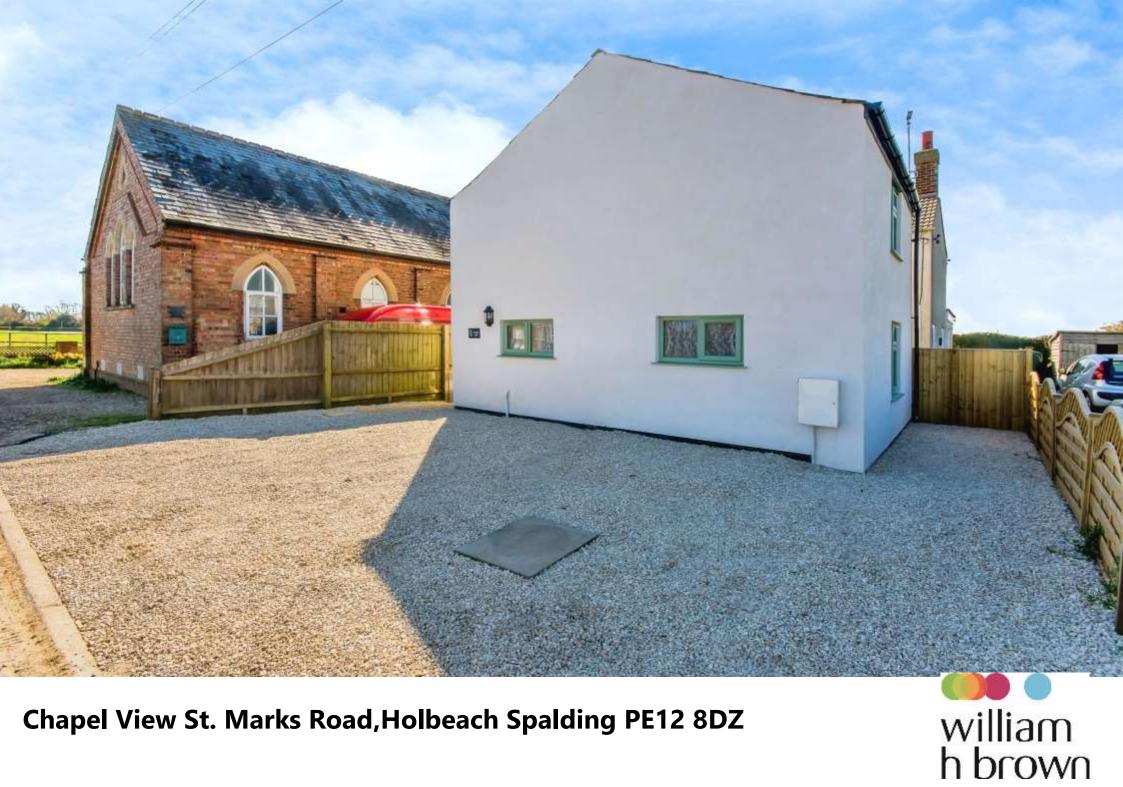

**Chapel View St. Marks Road, Holbeach Spalding PE12 8DZ** 

# **Chapel View St. Marks Road, Holbeach Spalding**

Two double bedroom detached character property, FULLY RENOVATED BY CURRENT OWNER. Kitchen with partly integrated appliances & lounge. Family bathroom with MODERN THREE PIECE SUITE. Off road parking for 2-3 cars & LOW MAINTENANCE PLOT WITH REAR YARD. Open field views & AVAILABLE WITH NO CHAIN

#### Outside

to the front of the property there is a gravel driveway providing off road parking for 2-3 cars. A gravel and paved pathway leads to the left hand side and gives access to the side entrance door, as well as to the low maintenance rear yard laid to gravel and paving and enclosed by fencing to three sides