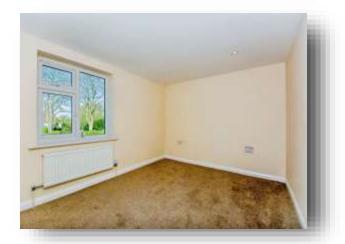

#### **Bedroom 1**

11' 5" x 8' 10" ( 3.48m x 2.69m ) fitted USB plug sockets

#### **Bedroom 2**

8' 6" x 10' 5" ( 2.59m x 3.17m ) fitted USB plug sockets