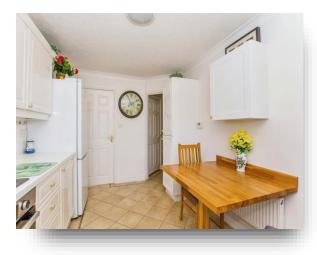

#### Kitchen

 $8^{\prime}\,9^{"}\,x\,13^{\prime}\,2^{"}$  (  $2.67m\,x\,4.01m$  ) Having range of units at wall and base level, electric oven. Dishwasher. Space for fridge/freezer. Window to rear.