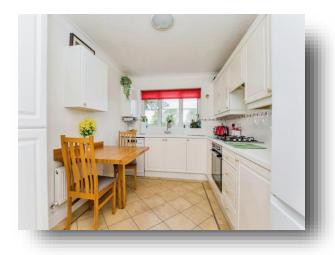

#### Kitchen

 $8^{\prime}\,9^{"}\,x\,13^{\prime}\,2^{"}$  (  $2.67m\,x\,4.01m$  ) Having range of units at wall and base level, electric oven. Dishwasher. Space for fridge/freezer. Window to rear.