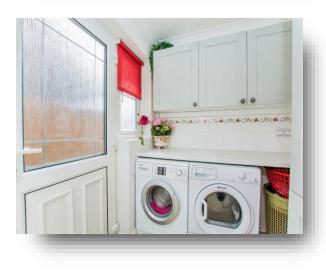

#### **Utility Room**

5' 10" x 6' 5" ( $1.78m \times 1.96m$ ) Having range of units at wall and base level, space for washing machine and tumble dryer.