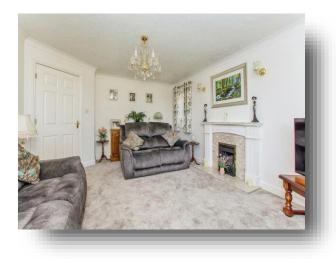

Entrance Hall Lounge

12' 7" x 15' 8" ( 3.84m x 4.78m ) Having gas fire place, window to rear and side.