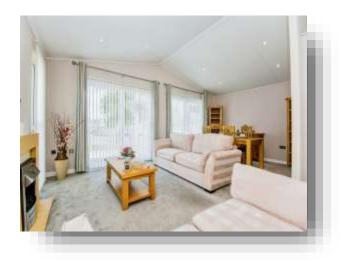

#### **Open Plan Lounge**

9' 6" x 18' 2" ( $2.90m \times 5.54m$ ) Open Plan Lounge/Kitchen/Dining Area having attractive fireplace with Electric fire, 3 windows to front and patio doors.

#### **Open Plan Dining Area**

10' 9" x 10' 3" ( 3.28m x 3.12m ) having patio doors to side.