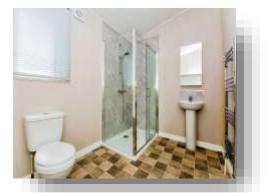

#### Ensuite

having Shower cubicle, low level WC and vanity unit. Towel radiator .

#### Bathroom

having bath with shower attachment, low level WC and vanity unit. Towel radiator.