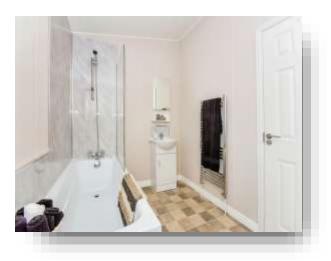

#### Ensuite

having Shower cubicle, low level WC and vanity unit. Towel radiator .

#### Bathroom

having bath with shower attachment, low level WC and vanity unit. Towel radiator.