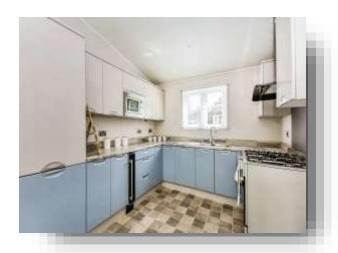

#### **Open Plan Kitchen Area**

8' 11" x 9' 9" ( $2.72m \times 2.97m$ ) The Kitchen area has both wall and base level units, worktops and sink. Eye level oven with LPG gas hob with cooker hood over. Eye level Microwave, space for washing machine, built in fridge/ freezer and dishwasher. Wine Cooler