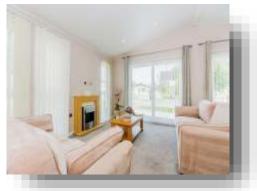

#### **Open Plan Lounge**

9' 6" x 18' 2" ( $2.90m \times 5.54m$ ) Open Plan Lounge/Kitchen/Dining Area having attractive fireplace with Electric fire, 3 windows to front and patio doors.

#### **Open Plan Dining Area**

10' 9" x 10' 3" ( 3.28m x 3.12m ) having patio doors to side.

#### **Open Plan Kitchen Area**

8' 11" x 9' 9" ( $2.72m \times 2.97m$ ) The Kitchen area has both wall and base level units, worktops and sink. Eye level oven with LPG gas hob with cooker hood over. Eye level Microwave, space for washing machine, built in fridge/ freezer and dishwasher. Wine Cooler