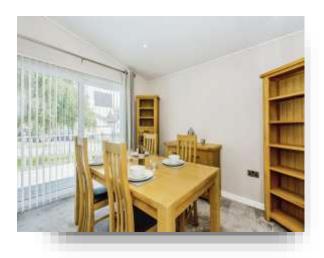

#### **Open Plan Dining Area**

10' 9" x 10' 3" ( 3.28m x 3.12m ) having patio doors to side.

#### **Open Plan Kitchen Area**

8' 11" x 9' 9" ( $2.72m \times 2.97m$ ) The Kitchen area has both wall and base level units, worktops and sink. Eye level oven with LPG gas hob with cooker hood over. Eye level Microwave, space for washing machine, built in fridge/ freezer and dishwasher. Wine Cooler