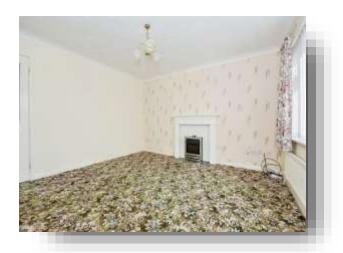

#### Lounge

12' 7" x 12' 8" ( 3.84m x 3.86m ) having fireplace with electric fire. ( Not Tested).