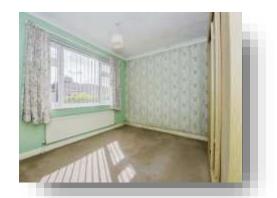

#### **Bedroom 2**

9' 1" x 10' 8" (  $2.77m \times 3.25m$  ) having window to rear.