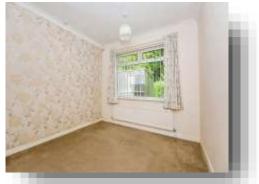

## **Bedroom 1**

11' 8"  $\times$  10' 8" (  $3.56m \times 3.25m$  ) having built-in wardrobe and window to front.

#### **Bedroom 2**

9' 1" x 10' 8" (  $2.77m \times 3.25m$  ) having window to rear.