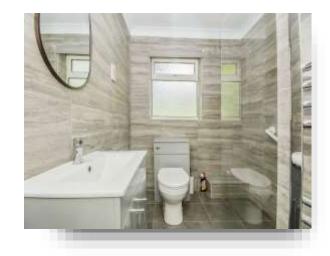

#### **Shower Room**

having shower cubicle, low level WC and wash hand basin. Heated towel rail and window to rear.