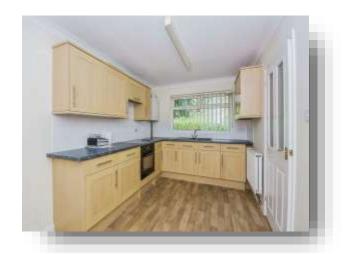

#### Kitchen

11' x 8' 8" ( 3.35m x 2.64m )

having range of units at wall and base level, worktops with composite sink. Built-in cooker with extractor over. Window to rear.