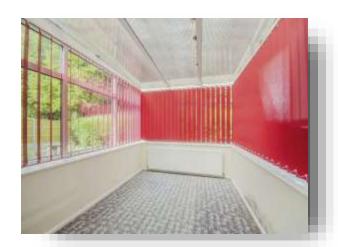

## **Conservatory**

7' 3" x 10' 1" ( 2.21m x 3.07m ) being of brick and UPVC construction.