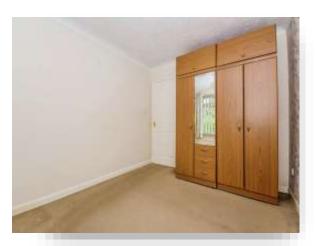

## **Bedroom 1**

11' 8"  $\times$  10' 8" (  $3.56m \times 3.25m$  ) having built-in wardrobe and window to front.