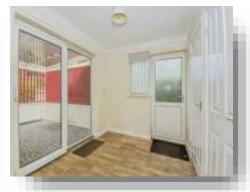

## **Conservatory**

7' 3" x 10' 1" ( 2.21m x 3.07m ) being of brick and UPVC construction.