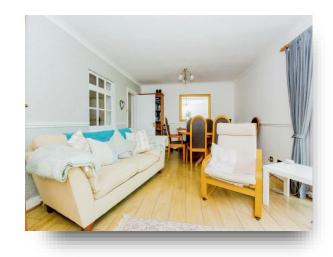

**Roman Bank, Long Sutton Spalding PE12 9LA** 

# welcome to

# **Roman Bank, Long Sutton Spalding**

BEAUTIFUL GARDENS WITH FIELD VIEWS TO SIDE. This spacious semi detached house is situated within walking distance of Long Sutton which offers local amenities, cafes, pubs, doctors and still has a popular Friday Market. With 2 Reception Rooms and a sociable modern Kitchen ideal for entertaining.













#### Lounge

13' 5" x 20' 8" (  $4.09m \times 6.30m$  ) having attractive fireplace, built-in storage and Bay window to front.

## **Dining Room**

21' x 12' 3" ( 6.40m x 3.73m ) having patio doors to rear.

#### Kitchen

9' 10" x 12' 10" ( 3.00m x 3.91m ) having range of units at wall and base level. Worktops with inset stainless steel sink. Built-in oven with gas hob and extractor fan. Breakfast bar, space for washing machine, dishwasher and fridge. Window to front.

#### **Downstairs Bathroom**

having bath, low level WC and wash hand basin. Airing cupboard and window to side.

#### **Bedroom 1**

9' 6" x 12' 11" ( 2.90m x 3.94m ) having windows to front and rear.

#### **Bedroom 2**

12' x 11' 5" ( 3.66m x 3.48m ) having fitted wardrobes and window to front.

#### **Bedroom 3**