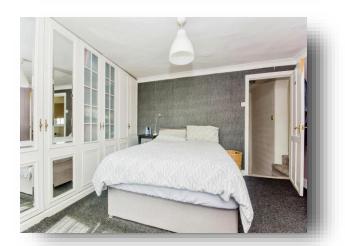

#### **Bedroom 2**

12' x 11' 5" ( 3.66m x 3.48m ) having fitted wardrobes and window to front.