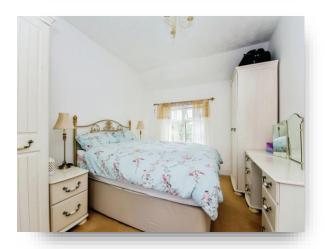

#### **Bedroom 1**

9' 6" x 12' 11" ( 2.90m x 3.94m ) having windows to front and rear.

#### **Bedroom 3**

 $8^{\circ}$  1" x 10' 4" ( 2.46m x 3.15m ) having window to rear.