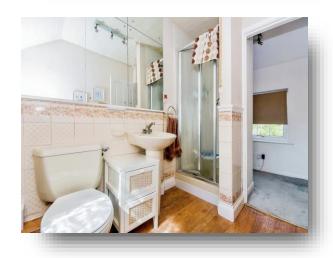

#### **Downstairs Bathroom**

having bath, low level WC and wash hand basin. Airing cupboard and window to side.

#### **Shower Room**

having shower cubicle, low level WC and pedestal wash hand basin.