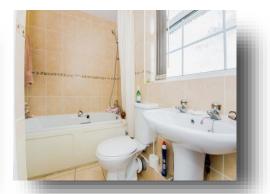

#### **Downstairs Bathroom**

having bath, low level WC and wash hand basin. Airing cupboard and window to side.