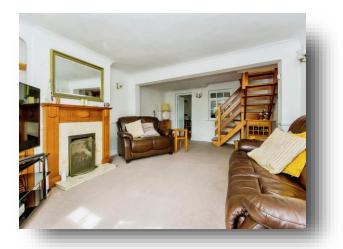

#### Lounge

13' 5" x 20' 8" (  $4.09m \times 6.30m$  ) having attractive fireplace, built-in storage and Bay window to front.