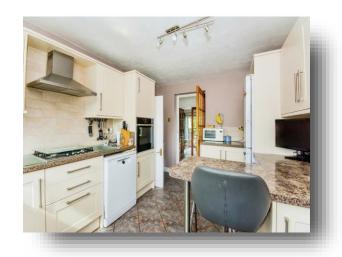

#### Kitchen

9' 10" x 12' 10" ( 3.00m x 3.91m ) having range of units at wall and base level. Worktops with inset stainless steel sink. Built-in oven with gas hob and extractor fan. Breakfast bar, space for washing machine, dishwasher and fridge. Window to front.