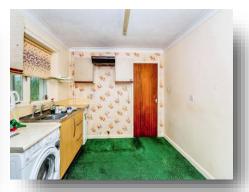

#### Kitchen

9' 5" x 11' 9" Max ( 2.87m x 3.58m Max ) having range of units at wall and base level, stainless steel sink and drainer, worktops. Washing Machine, radiator. Door to conservatory