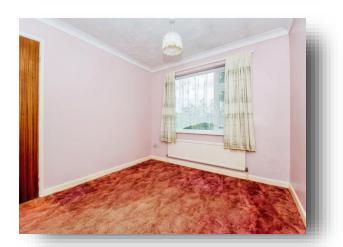

#### **Bedroom 1**

11' 3" x 11' 9" ( 3.43m x 3.58m ) Habiving window to front and radiator

#### **Bedroom 2**

10' 9" x 9' 9" (  $3.28m \times 2.97m$  ) Having window to rear and radiator