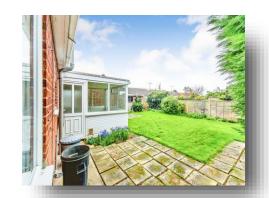

### Outside

the property has a gravel driveway leading to the single garage. Lawned front garden. The enclosed rear garden is easy maintenance with patio area, lawn and fencing.