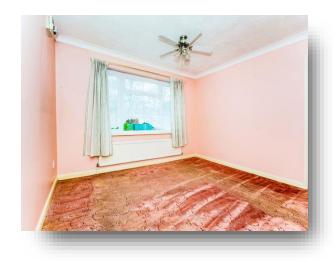

#### **Bedroom 1**

11' 3" x 11' 9" ( 3.43m x 3.58m ) Habiving window to front and radiator

#### **Bedroom 2**

10' 9" x 9' 9" (  $3.28m \times 2.97m$  ) Having window to rear and radiator