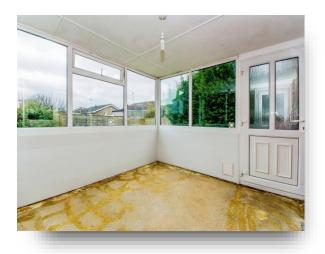

### Conservatory

10' 6" x 9' 9" ( 3.20m x 2.97m ) Having side door leading to the rear garden and another side door leading to the driveway