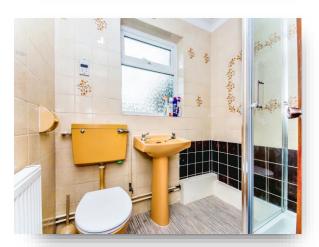

#### **Shower Room**

Having corner shower cubicle, low level WC and wash hand basin. Fully tiled walls, radiator and window to rear.