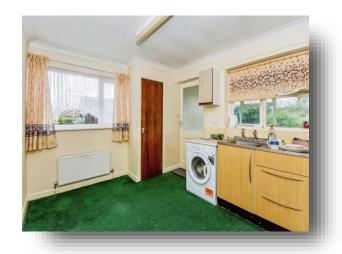

#### Kitchen

9' 5" x 11' 9" Max ( 2.87m x 3.58m Max ) having range of units at wall and base level, stainless steel sink and drainer, worktops. Washing Machine, radiator. Door to conservatory