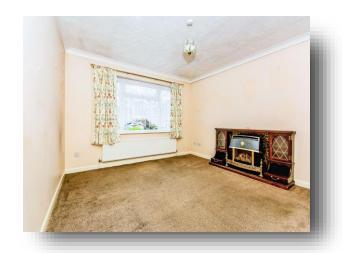

### Lounge

12' 8" x 11' 9" ( 3.86m x 3.58m )
Having electric fire, window to front and radiator