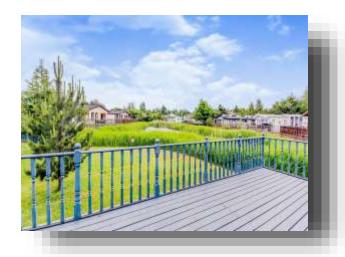

#### Outside

Having balustrade decked area to the front and side of property, overlooking the ornamental pond. Garden area to front and side. Shed.