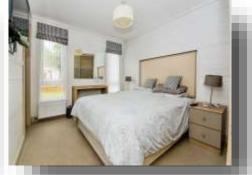

## Bedroom 1

9' 3" x 12' 2" ( 2.82m x 3.71m ) having built in wardrobes

## Bedroom 2

9' x 9' 3" ( 2.74m x 2.82m ) having dressing area.