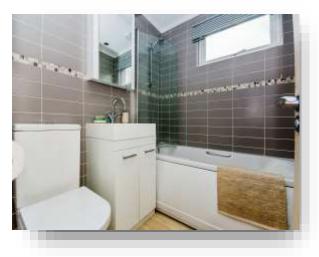

#### Bathroom

having bath with shower attachment, low level WC and vanity unit. Towel radiator.