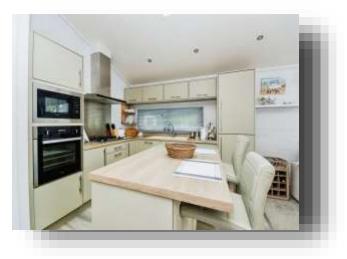

### **Open Plan Lounge/ Kitchen**

19' 7" x 19' (5.97m x 5.79m) Open Plan Lounge/Kitchen/Dining Area having attractive fireplace with Electric fire, recess lights, windows to side and patio doors leading to decking.

The Kitchen area has both wall and base level units, worktops and sink. Eye level oven with LPG gas hob with cooker hood over. Eye level Microwave, built in washing machine, dishwasher and fridge freezer. Central island.