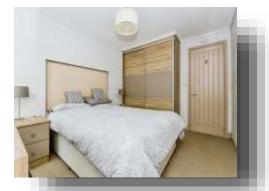

## Bedroom 1

9' 3" x 12' 2" ( 2.82m x 3.71m ) having built in wardrobes

## Bedroom 2

9' x 9' 3" ( 2.74m x 2.82m ) having dressing area.