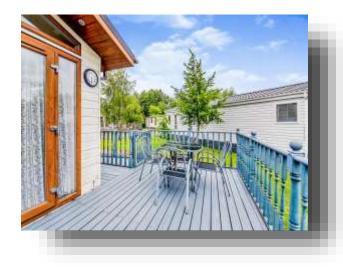

#### Outside

Having balustrade decked area to the front and side of property, overlooking the ornamental pond. Garden area to front and side. Shed.