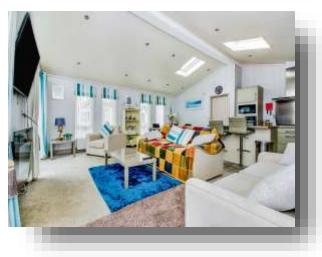

### **Open Plan Lounge/ Kitchen**

19' 7" x 19' (5.97m x 5.79m) Open Plan Lounge/Kitchen/Dining Area having attractive fireplace with Electric fire, recess lights, windows to side and patio doors leading to decking.

The Kitchen area has both wall and base level units, worktops and sink. Eye level oven with LPG gas hob with cooker hood over. Eye level Microwave, built in washing machine, dishwasher and fridge freezer. Central island.