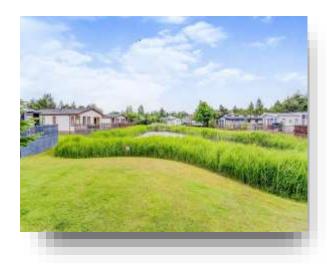

#### Outside

Having balustrade decked area to the front and side of property, overlooking the ornamental pond. Garden area to front and side. Shed.