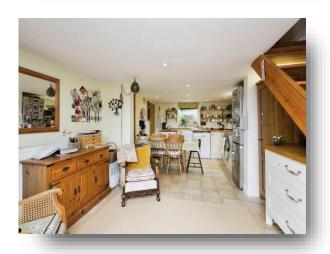

# welcome to

# **De Montfort Road, Lewes**

\*\*IDEAL FOR FIRST TIME BUYERS, DOWNSIZERS & INVESTORS\*\* Charming two bedroom home in a sought after location.















## Total floor area 64.1 m<sup>2</sup> (690 sq.ft.) approx

This floor plan is for illustrative purposes only. It is not drawn to scale. Any measurements, floor areas (including any total floor area), openings and orientation are approximate. No details are guaranteed, they cannot be relied upon for any purpose and they do not form part of any agreement. No liability is taken for any error, omission or misstatement. A party must rely upon its own inspection(s). Powered by www.focalagent.com

#### **Ground Floor**

## **Kitchen/Dining Room**

19' 3" x 11' 11" ( 5.87m x 3.63m )

#### **First Floor**

#### Lounge

12' 7" x 12' 1" ( 3.84m x 3.68m )

#### **Bathroom**

### **Second Floor**

#### **Bedroom One**

12' x 10' 2" ( 3.66m x 3.10m )

#### **Bedroom Two**

11' 10" x 9' 4" ( 3.6