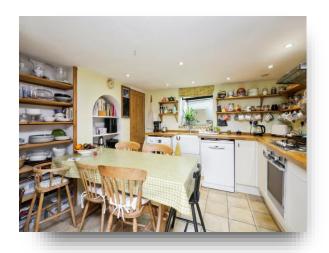

# welcome to

# **De Montfort Road, Lewes**

\*\*IDEAL FOR FIRST TIME BUYERS, DOWNSIZERS & INVESTORS\*\* Charming two bedroom home in a sought after location.















## Total floor area 64.1 m<sup>2</sup> (690 sq.ft.) approx

This floor plan is for illustrative purposes only. It is not drawn to scale. Any measurements, floor areas (including any total floor area), openings and orientation are approximate. No details are guaranteed, they cannot be relied upon for any purpose and they do not form part of any agreement. No liability is taken for any error, omission or misstatement. A party must rely upon its own inspection(s). Powered by www.focalagent.com

#### **Ground Floor**

## **Kitchen/Dining Room**

19' 3" x 11' 11" ( 5.87m x 3.63m )

#### **First Floor**

#### Lounge

12' 7" x 12' 1" ( 3.84m x 3.68m )

#### **Bathroom**

### **Second Floor**

#### **Bedroom One**

12' x 10' 2" ( 3.66m x 3.10m )

#### **Bedroom Two**

11' 10" x 9' 4" ( 3