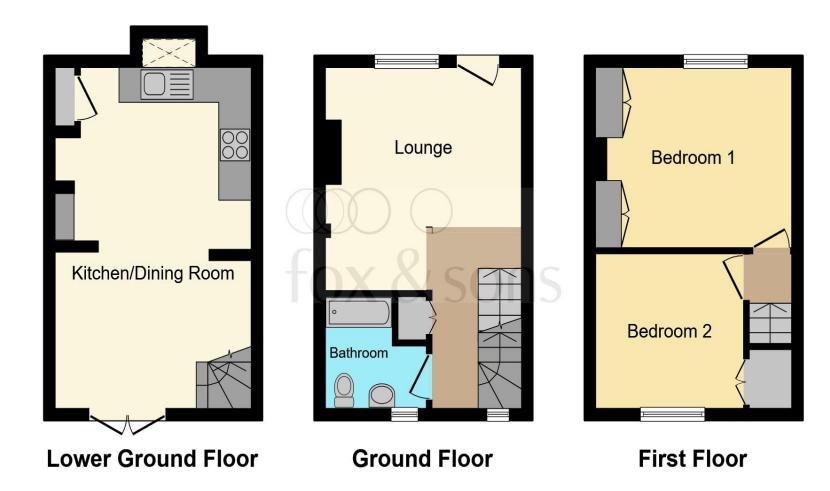

## Total floor area 64.1 m<sup>2</sup> (690 sq.ft.) approx

This floor plan is for illustrative purposes only. It is not drawn to scale. Any measurements, floor areas (including any total floor area), openings and orientation are approximate. No details are guaranteed, they cannot be relied upon for any purpose and they do not form part of any agreement. No liability is taken for any error, omission or misstatement. A party must rely upon its own inspection(s). Powered by www.focalagent.com

#### **Ground Floor**

## **Kitchen/Dining Room**

19' 3" x 11' 11" ( 5.87m x 3.63m )

#### **First Floor**

#### Lounge

12' 7" x 12' 1" ( 3.84m x 3.68m )

#### **Bathroom**

### **Second Floor**

#### **Bedroom One**

12' x 10' 2" ( 3.66m x 3.10m )

#### **Bedroom Two**

11' 10" x 9' 4" ( 3.61m x 2.84m )