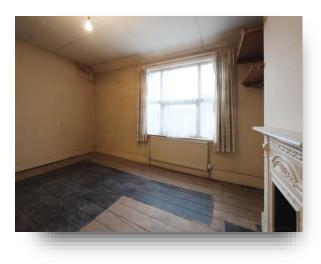

**Bedroom One** 10' 4" x 14' 7" ( 3.15m x 4.45m )

**Bedroom Two** 6' 10" x 9' 11" ( 2.08m x 3.02m )

Bathroom