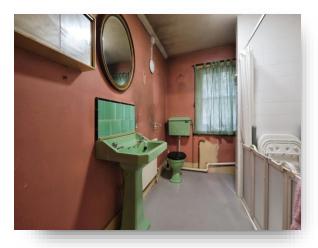

**Bedroom One** 10' 4" x 14' 7" ( 3.15m x 4.45m )

**Bedroom Two** 6' 10" x 9' 11" ( 2.08m x 3.02m )

Bathroom