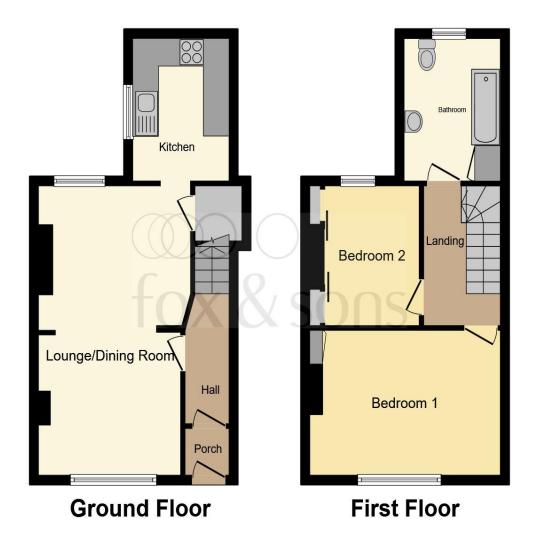

# Malling Street, Lewes

\*\*Guide Price £290,000\*\* \*\*NO ONWARD CHAIN\*\* A two double bedroom home ripe for renovation!

Porch

Hallway

Lounge/Dining Room 20' 8" x 10' 10" ( 6.30m x 3.30m )

**Kitchen** 10' 2" x 8' 1" ( 3.10m x 2.46m )

**Bedroom One** 10' 4" x 14' 7" ( 3.15m x 4.45m )

**Bedroom Two** 6' 10" x 9' 11" ( 2.08m x 3.02m )

Bathroom

#### Total floor area 70.7 m<sup>2</sup> (761 sq.ft.) approx

This floor plan is for illustrative purposes only. It is not drawn to scale. Any measurements, floor areas (including any total floor area), openings and orientation are approximate. No details are guaranteed, they cannot be relied upon for any purpose and they do not form part of any agreement. No liability is taken for any error, omission or misstatement. A party must rely upon its own inspection(s). Powered by www.focalagent.com