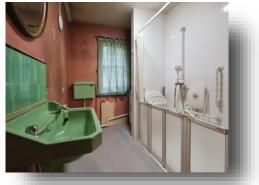

**Bedroom One** 10' 4" x 14' 7" ( 3.15m x 4.45m )

**Bedroom Two** 6' 10" x 9' 11" ( 2.08m x 3.02m )

Bathroom