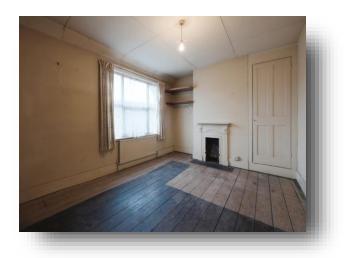

**Bedroom One** 10' 4" x 14' 7" ( 3.15m x 4.45m )

**Bedroom Two** 6' 10" x 9' 11" ( 2.08m x 3.02m )

Bathroom