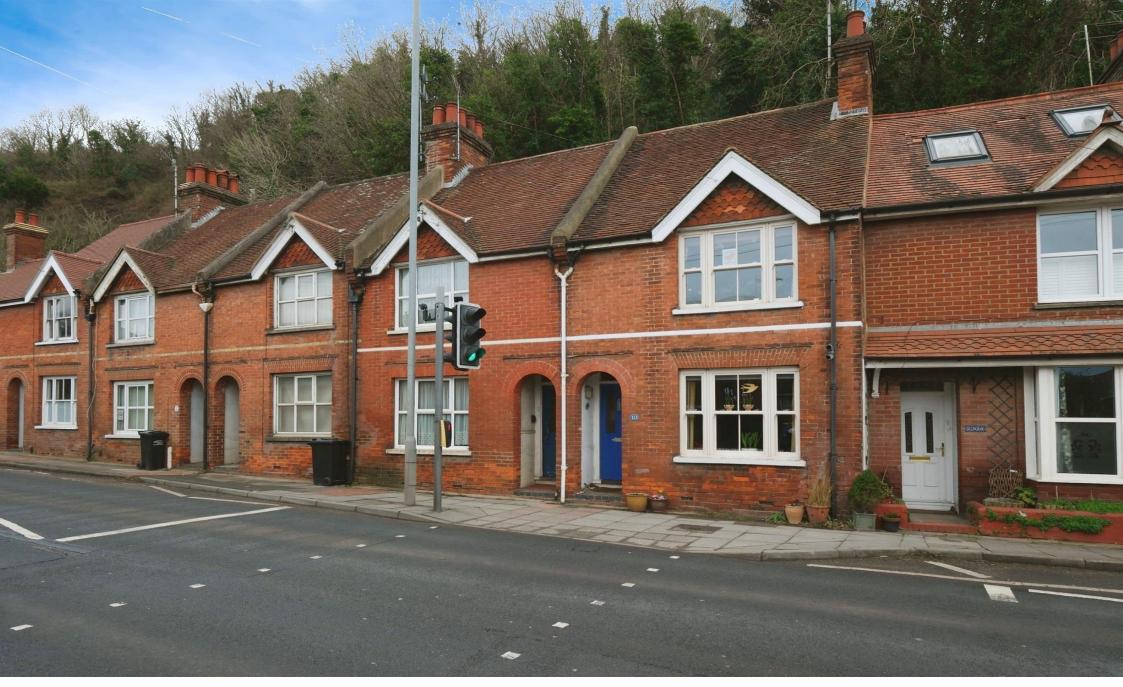

Malling Street, Lewes BN7 2RB

# Malling Street, Lewes

\*\*Guide Price £290,000\*\* \*\*NO ONWARD CHAIN\*\* A two double bedroom home ripe for renovation!

Porch

Hallway

Lounge/Dining Room 20' 8" x 10' 10" ( 6.30m x 3.30m )

**Kitchen** 10' 2" x 8' 1" ( 3.10m x 2.46m )

## Malling Street, Lewes

- \*\*Guide Price £290,000\*\*
- No Onward Chain
- Ideal for Investors
- Two Bedrooms
- Tiered Garden

Tenure: Freehold EPC Rating: D

guide price **£290,000** 