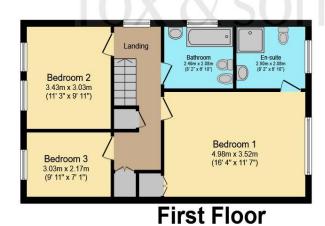

# **Mill Road, Ringmer Lewes**

A well-presented three bedroom family house which is situated in the sought after village of Ringmer close to all local amenities.

Total floor area 146.3 sq.m. (1,574 sq.ft.) approx

This floorplan is for illustrative purposes only and is not drawn to scale. Measurements, floor-areas, openings and orientations are approximate. They should not be relied upon for any purpose and do not form any part of an agreement. No liability is taken for any error or mis-statement. All parties must rely on their own inspections.

**Entrance Hall** 

Cloakroom

Lounge

Kitchen/Diner

Study/Playroom

**Bedroom One** 

**En-Suite** 

**Bedroom Two** 

**Bedroom Three** 

**Bathroom** 