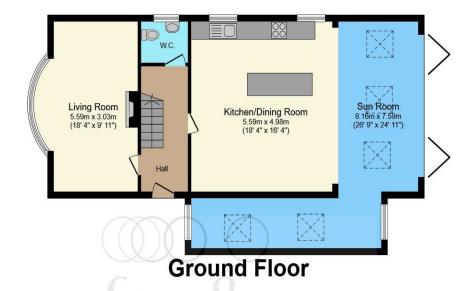

# **Mill Road, Ringmer Lewes**

A well-presented three bedroom family house which is situated in the sought after village of Ringmer close to all local amenities.

Total floor area 146.3 sq.m. (1,574 sq.ft.) approx

This floorplan is for illustrative purposes only and is not drawn to scale. Measurements, floor-areas, openings and orientations are approximate. They should not be relied upon for any purpose and do not form any part of an agreement. No liability is taken for any error or mis-statement. All parties must rely on their own inspections.

**Entrance Hall** 

Cloakroom

Lounge

Kitchen/Diner

Study/Playroom

**Bedroom One** 

**En-Suite** 

**Bedroom Two** 

**Bedroom Three** 

**Bathroom** 