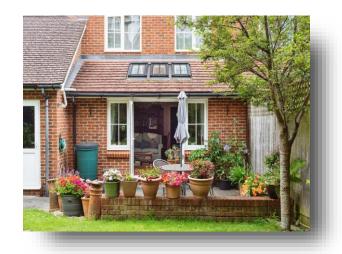

# Lounge/Diner

21' 1" @ max x 15' 10" @ max ( 6.43m @ max x 4.83m @ max )

#### Kitchen

14' 8" into bay x 8' 7" ( 4.47m into bay x 2.62m )