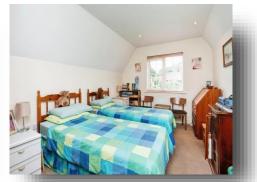

#### **Bedroom Two**

8' 9" x 9' 10" ( 2.67m x 3.00m )

## **Bedroom Three**

14' 2" x 9' 7" ( 4.32m x 2.92m )

#### **Bedroom Four**

9' 11" x 9' (3.02m x 2.74m)