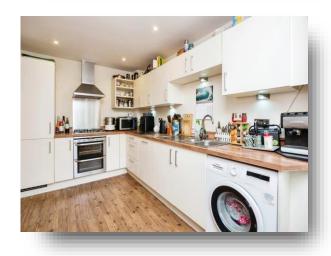

# welcome to

# **Baxendale Way, Uckfield**

\*\*IDEAL FAMILY HOME\*\* Four bedroom semi-detached home with en-suite to main bedroom. Located in a sought after location.















# Total floor area 145.7 m<sup>2</sup> (1,569 sq.ft.) approx

This floor plan is for illustrative purposes only. It is not drawn to scale. Any measurements, floor areas (including any total floor area), openings and orientation are approximate. No details are guaranteed, they cannot be relied upon for any purpose and they do not form part of any agreement. No liability is taken for any error, omission or misstatement. A party must rely upon its own inspection(s). Powered by www.focalagent.com

# Hallway

#### W/C

# Lounge/Diner

21' 1" @ max x 15' 10" @ max ( 6.43m @ max x 4.83m @ max )

#### Kitchen

14' 8" into bay x 8' 7" ( 4.47m into bay x 2.62m )

#### **Bedroom One**

10' 1" x 14' 1" ( 3.07m x 4.29m )

## **En-Suite**

#### **Bedroom Two**

8' 9" x 9' 10" ( 2.67m x 3.00m )