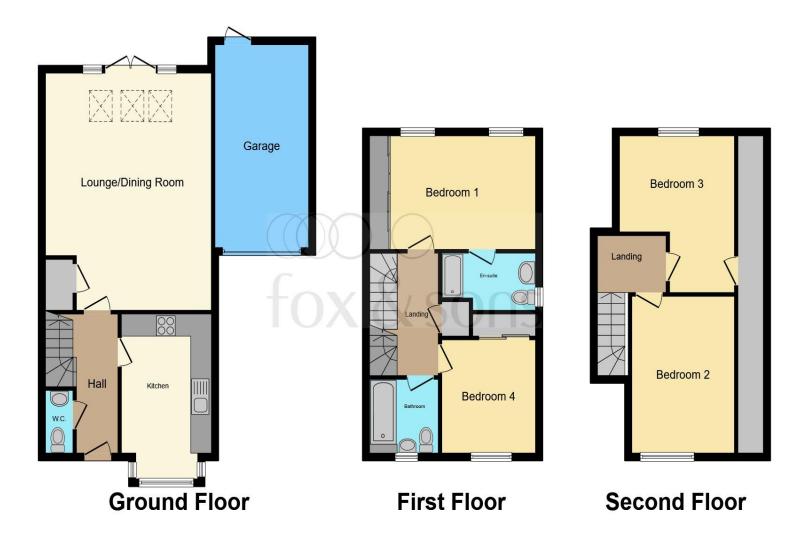

# Total floor area 145.7 m<sup>2</sup> (1,569 sq.ft.) approx

This floor plan is for illustrative purposes only. It is not drawn to scale. Any measurements, floor areas (including any total floor area), openings and orientation are approximate. No details are guaranteed, they cannot be relied upon for any purpose and they do not form part of any agreement. No liability is taken for any error, omission or misstatement. A party must rely upon its own inspection(s). Powered by www.focalagent.com

# Hallway

#### W/C

# Lounge/Diner

21' 1" @ max x 15' 10" @ max ( 6.43m @ max x 4.83m @ max )

#### Kitchen

14' 8" into bay x 8' 7" ( 4.47m into bay x 2.62m )

#### **Bedroom One**

10' 1" x 14' 1" ( 3.07m x 4.29m )

## **En-Suite**

#### **Bedroom Two**

8' 9" x 9' 10" ( 2.67m x 3.00m )

## **Bedroom Three**

14' 2" x 9' 7" ( 4.32m x 2.92m )

#### **Bedroom Four**

9' 11" x 9' (3.02m x 2.74m)

#### **Bathroom**