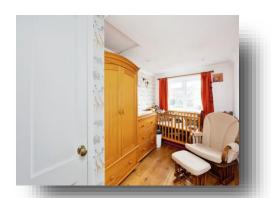

#### **Bedroom One**

11' 1" Built in wardrobes x 10' 9" ( 3.38m Built in wardrobes x 3.28m )

#### **Bedroom Two**

13' x 8' 2" ( 3.96m x 2.49m )

#### **Bedroom Three**

13' 5" x 7' 1" ( 4.09m x 2.16m )