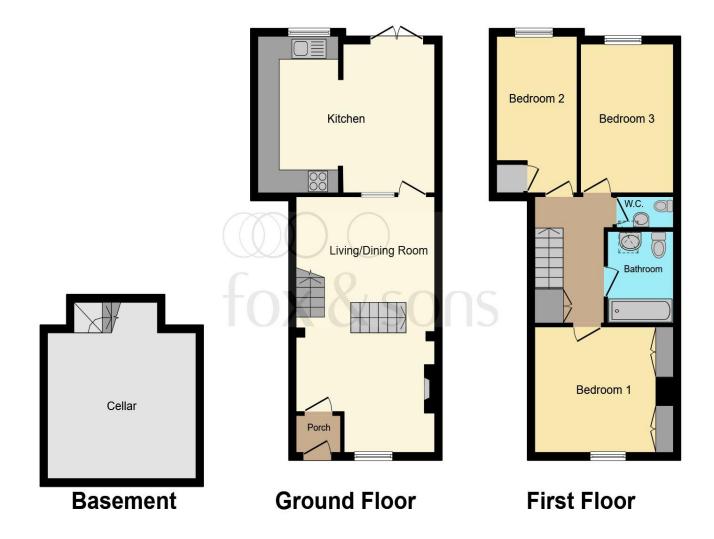

## Total floor area 110.6 m² (1,190 sq.ft.) approx

This floor plan is for illustrative purposes only. It is not drawn to scale. Any measurements, floor areas (including any total floor area), openings and orientation are approximate. No details are guaranteed, they cannot be relied upon for any purpose and they do not form part of any agreement. No liability is taken for any error, omission or misstatement. A party must rely upon its own inspection(s). Powered by www.focalagent.com

#### **Entrance Hall**

## Lounge

22' 2" x 12' 6" ( 6.76m x 3.81m )

### Kitchen/ Diner

16' 2" @ max x 13' 2" @ max ( 4.93m @ max x 4.01m @ max )

#### Cellar

#### **Bedroom One**

11' 1" Built in wardrobes x 10' 9" ( 3.38m Built in wardrobes x 3.28m )

#### **Bedroom Two**

13' x 8' 2" ( 3.96m x 2.49m )

#### **Bedroom Three**

13' 5" x 7' 1" ( 4.09m x 2.16m )

#### **Bathroom**