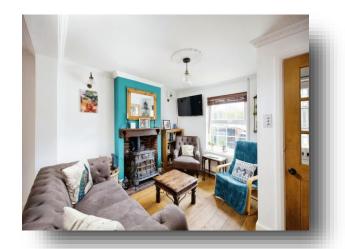

**High Street, Newick, Lewes BN8 4LQ** 

# welcome to

# **High Street, Newick Lewes**

\*\*Guide Price £425,000-£450,000\*\* Charming three bedroom cottage with large garden. Located in the sought after village of Newick.















## Total floor area 110.6 m² (1,190 sq.ft.) approx

This floor plan is for illustrative purposes only. It is not drawn to scale. Any measurements, floor areas (including any total floor area), openings and orientation are approximate. No details are guaranteed, they cannot be relied upon for any purpose and they do not form part of any agreement. No liability is taken for any error, omission or misstatement. A party must rely upon its own inspection(s). Powered by www.focalagent.com

#### **Entrance Hall**

## Lounge

22' 2" x 12' 6" ( 6.76m x 3.81m )

### Kitchen/ Diner

16' 2" @ max x 13' 2" @ max ( 4.93m @ max x 4.01m @ max )

#### Cellar

#### **Bedroom One**

11' 1" Built in wardrobes x 10' 9" ( 3.38m Built in wardrobes x 3.28m )

#### **Bedroom Two**

13' x 8' 2" ( 3.96