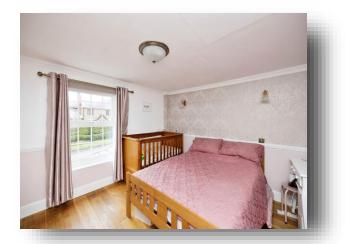

#### **Bedroom Two**

13' x 8' 2" ( 3.96m x 2.49m )

#### **Bedroom Three**

13' 5" x 7' 1" ( 4.09m x 2.16m )