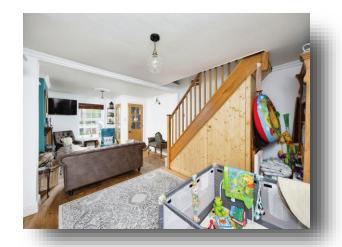

**High Street, Newick, Lewes BN8 4LQ** 

# welcome to

# **High Street, Newick Lewes**

\*\*Guide Price £425,000-£450,000\*\* Charming three bedroom cottage with large garden. Located in the sought after village of Newick.















## Total floor area 110.6 m² (1,190 sq.ft.) approx

This floor plan is for illustrative purposes only. It is not drawn to scale. Any measurements, floor areas (including any total floor area), openings and orientation are approximate. No details are guaranteed, they cannot be relied upon for any purpose and they do not form part of any agreement. No liability is taken for any error, omission or misstatement. A party must rely upon its own inspection(s). Powered by www.focalagent.com

#### **Entrance Hall**

## Lounge

22' 2" x 12' 6" ( 6.76m x 3.81m )

### Kitchen/ Diner

16' 2" @ max x 13' 2" @ max ( 4.93m @ max x 4.01m @ max )

#### Cellar

#### **Bedroom One**

11' 1" Built in wardrobes x 10' 9" ( 3.38m Built in wardrobes x 3.28m )

#### **Bedroom Two**

13' x 8' 2" ( 3.96m