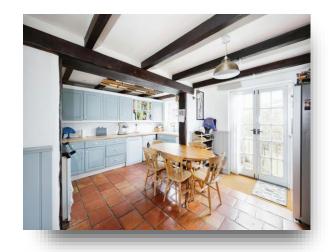

**High Street, Newick, Lewes BN8 4LQ** 

# welcome to

# **High Street, Newick Lewes**

\*\*Guide Price £425,000-£450,000\*\* Charming three bedroom cottage with large garden. Located in the sought after village of Newick.















## Total floor area 110.6 m² (1,190 sq.ft.) approx

This floor plan is for illustrative purposes only. It is not drawn to scale. Any measurements, floor areas (including any total floor area), openings and orientation are approximate. No details are guaranteed, they cannot be relied upon for any purpose and they do not form part of any agreement. No liability is taken for any error, omission or misstatement. A party must rely upon its own inspection(s). Powered by www.focalagent.com

#### **Entrance Hall**

## Lounge

22' 2" x 12' 6" ( 6.76m x 3.81m )

### Kitchen/ Diner

16' 2" @ max x 13' 2" @ max ( 4.93m @ max x 4.01m @ max )

#### Cellar

#### **Bedroom One**

11' 1" Built in wardrobes x 10' 9" ( 3.38m Built in wardrobes x 3.28m )

#### **Bedroom Two**

13' x 8' 2" ( 3.96m x