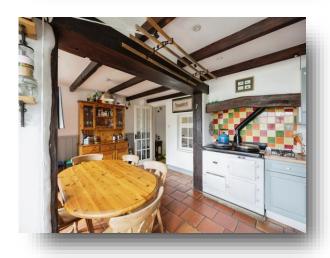

**High Street, Newick, Lewes BN8 4LQ** 

# welcome to

# **High Street, Newick Lewes**

\*\*Guide Price £425,000-£450,000\*\* Charming three bedroom cottage with large garden. Located in the sought after village of Newick.















## Total floor area 110.6 m² (1,190 sq.ft.) approx

This floor plan is for illustrative purposes only. It is not drawn to scale. Any measurements, floor areas (including any total floor area), openings and orientation are approximate. No details are guaranteed, they cannot be relied upon for any purpose and they do not form part of any agreement. No liability is taken for any error, omission or misstatement. A party must rely upon its own inspection(s). Powered by www.focalagent.com

#### **Entrance Hall**

## Lounge

22' 2" x 12' 6" ( 6.76m x 3.81m )

### Kitchen/ Diner

16' 2" @ max x 13' 2" @ max ( 4.93m @ max x 4.01m @ max )

#### Cellar

#### **Bedroom One**

11' 1" Built in wardrobes x 10' 9" ( 3.38m Built in wardrobes x 3.28m )

#### **Bedroom Two**

13' x 8' 2" ( 3.96m x 2.